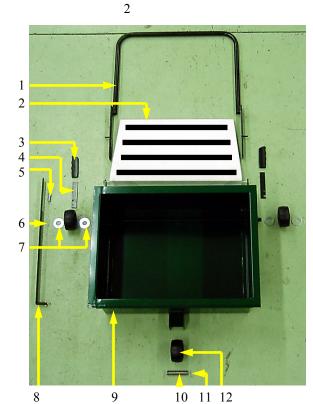

Hose (Valve to Wheel Motor)
- 6. D-1389-AS Hyd. Hose (Pump to Valve)
- 7. D-1220-AS Hyd. Hose (Pump to Valve)



### Dia. SCB-1200-K-32

- 1. D-1386 Hydraulic System Filter
- 2. D-1385 Hydraulic Filter Housing

### Dia. SCB-1200-K-33

- 1. O-25-AS Tray Handle
- 2. P-10-AS Step
- 3. A-8623 Handle Lock Grip
- 4. P-57-AS Handle Lock
- 5. D-1278 Safety Switch Spring
- 6. V-1035 Cotter Pin
- 7. 1SAEFW Washer
- 8. P-56-AS Safety Switch Arm
- 9. P-08-AS Tray
- 10. O-71 Tray Front Axel
- 11. V-1035 Cotter Pin
- 12. D-1249 Cart Wheel

Unit Can be purchased as an assembly using part number **P-08-AC** 

### Dia. SCB-1200-K-34

- 1. C-1671 Hood Strut End (not shown)
- 2. D-1279 Hood Strut
- 3. O-89 Bumper
- 4. C-1711 Headlight

- 1. C-1635 Ball Stud
- 2. C-1671 Strut End
- 3. D-1279 Strut (Hood)









# Page Left Intentionally Blank