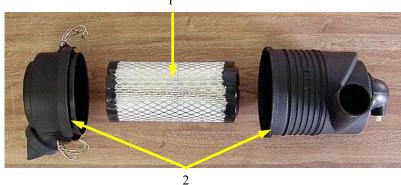

Blower Fan
- 2. 5/16-18x1 Blower Fan Bolt
- 3. M-41 Blower Fan Bearing Housing
- 4. D-1290 Blower Fan Bearing
- 5. D-1309 Blower Fan Main Shaft Snap Ring
- 6. O-02 Blower Fan Main Shaft



### Dia. SCB-1200-K-24

- 1. L-009 Tension Arm
- 2. D-1296 Tension Rod Bushing
- 3. O-11-AS Lift Assembly
- 4. O-17-AS Lift Support Bushing Tube W/Bushings
- 5. L-010 Lift Support Shaft
- 6. D-1296 Pivot Shaft Bushing
- 7. O-12 Lift Assembly Pivot Shaft
- 8. C-1663 Lift Support Shaft Snap Ring
- 9. O-18-AS Tension Rod



- 1. 3/8-24N Nut
- 2. 3/8LW Lock Washer
- 3. O-90 Head Stop Brace
- 4. C-1631 Rod End
- 5. 3/8-24N Nut
- 6. O-70-2 Head Stop Rod
- 7. 1/2-13N Nut
- 8. E-1212 Yoke End
- 9. E-2108 Quick Release Pin



Dia. SCB-1200-K-26

- 1. D-1340-K Air Cleaner Housing
- 2. D-1255 Air Cleaner Element



### Dia. SCB-1200-K-27

- 1. D-1203 Collector Seal (sold by the foot)
- V-122-AS Filter Nut
- 10129-B Blend Filter

Optional Filters: 10129-D Moisture Resistant 10129-H HEPA (Special Order Only)

- 1. O-103 Scarifier/Diamond Grinding Head PTO Drive Sheave
- D-1297 Bushing
- O-102 Blasthead PTO Drive Sheave
- 4. E-1214 Head Drive Belt



### Dia. SCB-1200-K-29

- 1. P-99 Spindle Cap
- 2. 1/2-20NLJN Nylon Lock Jam Nut
- 3. 1/2USSFW Flat Washer
- 4. D-1480 Spindle Bearing
- 5. D-1481 Spindle Bearing Race (Installed In Frame)
- 6. D-1483 Spindle Grease Seal
- 7. P-19-AS Wheel Mount



### Dia. SCB-1200-K-30

- 1. P-19-A Wheel Mount
- 2. D-1209 Wheel Motor
- 3. P-41-AS Front Wheel



- 1. D-1218-AS Safety Valve To Wheel Motor Hose
- 2. D-1211 Adapter
- 3. D-1210 Drive Motor Pressure Relief Va