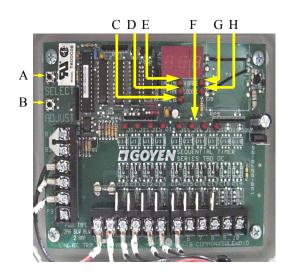

l (C), and Blower Shaft Bearing (D) should be greased every 8 hours of operation. Use high temp Teflon grease.









### **To Set Pulsation Board**

- 1. Press "Select" (A) to illuminate the "On Time" LED (E)
- 2. Press "Adjust" (B) to the required setting of 30 seconds (030)
- 3. Press "Select" (A) to illuminate the "Off Time" LED (D)
- 4. Press "Adjust" (B) to the required setting of 1 milliseconds (001)
- 5. Press "Select" (A) to illuminate the "# Valve" LED (C)
- 6. Press "Adjust" (B) to the required setting of 5 (005)
- 7. Press "Select" (A) to illuminate the "# Off's" LED (G)
- 8. Press "Adjust" (B) to the required setting of all zeros (000)
- 9. Press "Select" (A) to illuminate the "Locked" & # Off's LED (H)

The indicator lights (F) will come on each time it pulsates a filter.



### Pressure Switch

<u>Air pressure</u> is pre-set by a pressure switch and does not need adjustment.

For generation 3 upgrade requires additional wiring.



### **Dust Filter Cleaning & Replacement.**

Watch the Magnehelic Gauge and when it reaches 10, then the filters will need to be cleaned or replaced.

To clean filter manually, rotate the filter and gently tap the filter sides on the ground. Adverse conditions on the filters such as heavy grease, oil, glues, and moisture may require more frequent manual cleaning or replacement.

### To determine if you have a bad dust filter.

Watch the indicator lights on the timer board and blower exhaust while the machine is in operation. If a puff of dust follows an indicator light, that filter is bad and should be replaced. Or when inspecting