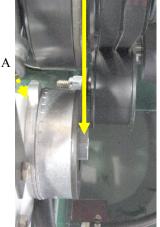

| No. Maintenance Items         Service         D         50         100         200         360         400         450         650         60         60         70         70         70         70         70         70         70         70         70         70         70         70         70         70         70         70         70         70         70         70         70         70         70         70         70         70         70         70         70         70         70         70         70         70         70         70         70         70         70         70         70         70         70         70         70         70         70         70         70         70         70         70         70         70         70         70         70         70         70         70         70         70         70         70         70         70         70         70         70         70         70         70         70         70         70         70         70         70         70         70         70         70         70         70         70         70         70         70                                                                                                                                                                                                                                                                                                                                                                                                                                                                                                                                                                                                                                                                                                                                                                                                                                                                                                                               | Š  | Service Intervals      |            |   |           |          |          | ≚        | licati   | on or    | Indication on hour meter | r mel     | je.   |     |     |     |     |                 |    |
|------------------------------------------------------------------------------------------------------------------------------------------------------------------------------------------------------------------------------------------------------------------------------------------------------------------------------------------------------------------------------------------------------------------------------------------------------------------------------------------------------------------------------------------------------------------------------------------------------------------------------------------------------------------------------------------------------------------------------------------------------------------------------------------------------------------------------------------------------------------------------------------------------------------------------------------------------------------------------------------------------------------------------------------------------------------------------------------------------------------------------------------------------------------------------------------------------------------------------------------------------------------------------------------------------------------------------------------------------------------------------------------------------------------------------------------------------------------------------------------------------------------------------------------------------------------------------------------------------------------------------------------------------------------------------------------------------------------------------------------------------------------------------------------------------------------------------------------------------------------------------------------------------------------------------------------------------------------------------------------------------------------------------------------------------------------------------------------------|----|------------------------|------------|---|-----------|----------|----------|----------|----------|----------|--------------------------|-----------|-------|-----|-----|-----|-----|-----------------|----|
| Oil         Replace         O         O         O         O         O         O         O         O         O         O         O         O         O         O         O         O         O         O         O         O         O         O         O         O         O         O         O         O         O         O         O         O         O         O         O         O         O         O         O         O         O         O         O         O         O         O         O         O         O         O         O         O         O         O         O         O         O         O         O         O         O         O         O         O         O         O         O         O         O         O         O         O         O         O         O         O         O         O         O         O         O         O         O         O         O         O         O         O         O         O         O         O         O         O         O         O         O         O         O         O         O         O         O         O         O                                                                                                                                                                                                                                                                                                                                                                                                                                                                                                                                                                                                                                                                                                                                                                                                                                                                                                                                                                                  | 8  | . Maintenance Items    | Service    |   | 50 1      | 00       | 50 2     | 00 2     | 50 3     | 00 34    | 50 40                    | 0 45      | 0 500 | 220 | 009 | 029 | 200 |                 |    |
| e Oil         Replace         O         O         O         O         O         O         O         O         O         O         O         O         O         O         O         O         O         O         O         O         O         O         O         O         O         O         O         O         O         O         O         O         O         O         O         O         O         O         O         O         O         O         O         O         O         O         O         O         O         O         O         O         O         O         O         O         O         O         O         O         O         O         O         O         O         O         O         O         O         O         O         O         O         O         O         O         O         O         O         O         O         O         O         O         O         O         O         O         O         O         O         O         O         O         O         O         O         O         O         O         O         O         O         O <th< td=""><th></th><td></td><td>Check</td><th>0</th><td></td><td></td><td></td><td></td><td></td><td></td><td></td><td></td><td></td><td></td><td></td><td></td><td></td><td>Daily</td><td></td></th<>                                                                                                                                                                                                                                                                                                                                                                                                                                                                                                                                                                                                                                                                                                                                                                                  |    |                        | Check      | 0 |           |          |          |          |          |          |                          |           |       |     |     |     |     | Daily           |    |
| alic Oil Filter Replace Good Good Good Good Good Good Filter Replace Good Good Good Good Good Filter Replace Good Good Good Good Good Good Good Goo                                                                                                                                                                                                                                                                                                                                                                                                                                                                                                                                                                                                                                                                                                                                                                                                                                                                                                                                                                                                                                                                                                                                                                                                                                                                                                                                                                                                                                                                                                                                                                                                                                                                                                                                                                                                                                                                                                                                            | _  | Engine Oil             | Replace    |   | •         |          | 0        |          | 0        | )        |                          | $\circ$   |       | 0   |     | 0   |     | Every 100 hrs.  |    |
| alic Oil Replace   O   O   O   O   O   O   O   O   O                                                                                                                                                                                                                                                                                                                                                                                                                                                                                                                                                                                                                                                                                                                                                                                                                                                                                                                                                                                                                                                                                                                                                                                                                                                                                                                                                                                                                                                                                                                                                                                                                                                                                                                                                                                                                                                                                                                                                                                                                                           | 2  |                        | Replace    |   | •         | _        | 0        | _        | 0        |          | (                        | 0         |       | 0   |     | 0   |     | Every 100 hrs.  |    |
| alic Oll Filter Replace O O O O O O O O O O O O O O O O O O O                                                                                                                                                                                                                                                                                                                                                                                                                                                                                                                                                                                                                                                                                                                                                                                                                                                                                                                                                                                                                                                                                                                                                                                                                                                                                                                                                                                                                                                                                                                                                                                                                                                                                                                                                                                                                                                                                                                                                                                                                                  | 3  |                        | Replace    |   | •         | _        | 0        | _        | 0        |          | (                        | 0         |       | 0   |     | 0   |     | Every 100 hrs.  |    |
| Starting System         Check         O         O         O         O         O         O         O         O         O         O         O         O         O         O         O         O         O         O         O         O         O         O         O         O         O         O         O         O         O         O         O         O         O         O         O         O         O         O         O         O         O         O         O         O         O         O         O         O         O         O         O         O         O         O         O         O         O         O         O         O         O         O         O         O         O         O         O         O         O         O         O         O         O         O         O         O         O         O         O         O         O         O         O         O         O         O         O         O         O         O         O         O         O         O         O         O         O         O         O         O         O         O         O         O                                                                                                                                                                                                                                                                                                                                                                                                                                                                                                                                                                                                                                                                                                                                                                                                                                                                                                                                                                                  | 4  |                        | Replace    |   | •         | _        | 0        | _        | 0        | )        | (                        | 0         |       | 0   |     | 0   |     | Every 100 hrs.  |    |
| ing         Lubricate         O         O         O         O         O         O         O         O         O         O         O         O         O         O         O         O         O         O         O         O         O         O         O         O         O         O         O         O         O         O         O         O         O         O         O         O         O         O         O         O         O         O         O         O         O         O         O         O         O         O         O         O         O         O         O         O         O         O         O         O         O         O         O         O         O         O         O         O         O         O         O         O         O         O         O         O         O         O         O         O         O         O         O         O         O         O         O         O         O         O         O         O         O         O         O         O         O         O         O         O         O         O         O         O <th< td=""><th>5</th><td></td><td>Check</td><th>0</th><td></td><td></td><td></td><td></td><td></td><td></td><td></td><td></td><td></td><td></td><td></td><td></td><td></td><td>Daily</td><td></td></th<>                                                                                                                                                                                                                                                                                                                                                                                                                                                                                                                                                                                                                                                                                                                                                                                 | 5  |                        | Check      | 0 |           |          |          |          |          |          |                          |           |       |     |     |     |     | Daily           |    |
| yether         Check         A         O         O         O         O         O         O         O         O         O         O         O         O         O         O         O         O         O         O         O         O         O         O         O         O         O         O         O         O         O         O         O         O         O         O         O         O         O         O         O         O         O         O         O         O         O         O         O         O         O         O         O         O         O         O         O         O         O         O         O         O         O         O         O         O         O         O         O         O         O         O         O         O         O         O         O         O         O         O         O         O         O         O         O         O         O         O         O         O         O         O         O         O         O         O         O         O         O         O         O         O         O         O         O                                                                                                                                                                                                                                                                                                                                                                                                                                                                                                                                                                                                                                                                                                                                                                                                                                                                                                                                                                                           | 9  |                        | Lubricate  | 0 |           | 0        |          | 0        |          | C        |                          |           | 0     |     | 0   |     | 0   | Daily           |    |
| ter*         CK/Replace         O         O         O         O         O         O         O         O         O         O         O         O         O         O         O         O         O         O         O         O         O         O         O         O         O         O         O         O         O         O         O         O         O         O         O         O         O         O         O         O         O         O         O         O         O         O         O         O         O         O         O         O         O         O         O         O         O         O         O         O         O         O         O         O         O         O         O         O         O         O         O         O         O         O         O         O         O         O         O         O         O         O         O         O         O         O         O         O         O         O         O         O         O         O         O         O         O         O         O         O         O         O         O         O         <                                                                                                                                                                                                                                                                                                                                                                                                                                                                                                                                                                                                                                                                                                                                                                                                                                                                                                                                                                              | 7  | Battery                | Check      |   |           | _        | 0        | _        | 0        |          | (                        | 0         |       | 0   |     | 0   |     | Every 100 hrs.  |    |
| liter         Replace         O         O         O         O         O         O         O         O         O         O         O         O         O         O         O         O         O         O         O         O         O         O         O         O         O         O         O         O         O         O         O         O         O         O         O         O         O         O         O         O         O         O         O         O         O         O         O         O         O         O         O         O         O         O         O         O         O         O         O         O         O         O         O         O         O         O         O         O         O         O         O         O         O         O         O         O         O         O         O         O         O         O         O         O         O         O         O         O         O         O         O         O         O         O         O         O         O         O         O         O         O         O         O         O <th< td=""><th>8</th><td>Air Filter*</td><td>CK/Replace</td><th>0</th><td></td><td></td><td></td><td></td><td></td><td></td><td></td><td></td><td></td><td>0</td><td></td><td>0</td><td>0</td><td>Every 50 hrs.</td><td></td></th<>                                                                                                                                                                                                                                                                                                                                                                                                                                                                                                                                                                                                                                                                                                                                                      | 8  | Air Filter*            | CK/Replace | 0 |           |          |          |          |          |          |                          |           |       | 0   |     | 0   | 0   | Every 50 hrs.   |    |
| S Valve Clearance         Adjust         O         O         O         O         O         O         O         O         O         O         O         O         O         O         O         O         O         O         O         O         O         O         O         O         O         O         O         O         O         O         O         O         O         O         O         O         O         O         O         O         O         O         O         O         O         O         O         O         O         O         O         O         O         O         O         O         O         O         O         O         O         O         O         O         O         O         O         O         O         O         O         O         O         O         O         O         O         O         O         O         O         O         O         O         O         O         O         O         O         O         O         O         O         O         O         O         O         O         O         O         O         O         O         O                                                                                                                                                                                                                                                                                                                                                                                                                                                                                                                                                                                                                                                                                                                                                                                                                                                                                                                                                                               | 6  |                        | Replace    |   | •         | _        | 0        | _        | 0        | )        | (                        | 0         |       | 0   |     | 0   |     | Every 100 hrs.  |    |
| rance         Adjust         1         2         2         3         4         4         4         4         4         4         4         4         4         4         4         4         4         4         4         4         4         4         4         4         4         4         4         4         4         4         4         4         4         4         4         4         4         4         4         4         4         4         4         4         4         4         4         4         4         4         4         4         4         4         4         4         4         4         4         4         4         4         4         4         4         4         4         4         4         4         4         4         4         4         4         4         4         4         4         4         4         4         4         4         4         4         4         4         4         4         4         4         4         4         4         4         4         4         4         4         4         4         4         4                                                                                                                                                                                                                                                                                                                                                                                                                                                                                                                                                                                                                                                                                                                                                                                                                                                                                                                                                                                           | 10 | Belts                  | Check      |   |           | _        | 0        | _        | 0        |          | (                        | 0         |       | 0   |     | 0   |     | Every 100 hrs.  |    |
| unre         Check         Image: Check of the control           | 1  | Engine Valve Clearance | Adjust     |   |           |          |          |          |          |          |                          |           |       |     |     |     |     | Every 2000 hrs. | *1 |
| Check         Image: Confect of the confect of th | 12 | Fuel Injector Pressure | Check      |   |           |          |          |          |          |          |                          |           |       |     |     |     |     | Every 2000 hrs. | *1 |
| Flush         Flush         CK/Replace         O         O         O         O         O         O         O         O         O         O         O         O         O         O         O         O         O         O         O         O         O         O         O         O         O         O         O         O         O         O         O         O         O         O         O         O         O         O         O         O         O         O         O         O         O         O         O         O         O         O         O         O         O         O         O         O         O         O         O         O         O         O         O         O         O         O         O         O         O         O         O         O         O         O         O         O         O         O         O         O         O         O         O         O         O         O         O         O         O         O         O         O         O         O         O         O         O         O         O         O         O         O         O                                                                                                                                                                                                                                                                                                                                                                                                                                                                                                                                                                                                                                                                                                                                                                                                                                                                                                                                                                                   | 13 | Injection Pump         | Check      |   |           |          |          |          |          |          |                          |           |       |     |     |     |     | Every 2000 hrs. | 1, |
| CK/Replace         O         O         O         O         O         O         O         O         O         O         O         O         O         O         O         O         O         O         O         O         O         O         O         O         O         O         O         O         O         O         O         O         O         O         O         O         O         O         O         O         O         O         O         O         O         O         O         O         O         O         O         O         O         O         O         O         O         O         O         O         O         O         O         O         O         O         O         O         O         O         O         O         O         O         O         O         O         O         O         O         O         O         O         O         O         O         O         O         O         O         O         O         O         O         O         O         O         O         O         O         O         O         O         O         O                                                                                                                                                                                                                                                                                                                                                                                                                                                                                                                                                                                                                                                                                                                                                                                                                                                                                                                                                                                           | 14 | Cooling System         | Flush      |   |           |          |          |          |          |          |                          |           |       |     |     |     |     | Every 2000 hrs. | *1 |
| CK/Replace         O         O         O         O         O         O         O         O         O         O         O         O         O         O         O         O         O         O         O         O         O         O         O         O         O         O         O         O         O         O         O         O         O         O         O         O         O         O         O         O         O         O         O         O         O         O         O         O         O         O         O         O         O         O         O         O         O         O         O         O         O         O         O         O         O         O         O         O         O         O         O         O         O         O         O         O         O         O         O         O         O         O         O         O         O         O         O         O         O         O         O         O         O         O         O         O         O         O         O         O         O         O         O         O         O                                                                                                                                                                                                                                                                                                                                                                                                                                                                                                                                                                                                                                                                                                                                                                                                                                                                                                                                                                                           | 15 |                        | CK/Replace | 0 |           |          |          |          |          |          |                          |           |       |     |     |     |     | Daily           |    |
| lear         CK/Replace         O         O         O         O         O         O         O         O         O         O         O         O         O         O         O         O         O         O         O         O         O         O         O         O         O         O         O         O         O         O         O         O         O         O         O         O         O         O         O         O         O         O         O         O         O         O         O         O         O         O         O         O         O         O         O         O         O         O         O         O         O         O         O         O         O         O         O         O         O         O         O         O         O         O         O         O         O         O         O         O         O         O         O         O         O         O         O         O         O         O         O         O         O         O         O         O         O         O         O         O         O         O         O         O         <                                                                                                                                                                                                                                                                                                                                                                                                                                                                                                                                                                                                                                                                                                                                                                                                                                                                                                                                                                              | 16 |                        | CK/Replace | 0 |           |          |          |          |          | _        |                          |           |       |     |     |     |     | Daily           |    |
| Ss Adjust • • • • • • • • • • • • • • • • • • •                                                                                                                                                                                                                                                                                                                                                                                                                                                                                                                                                                                                                                                                                                                                                                                                                                                                                                                                                                                                                                                                                                                                                                                                                                                                                                                                                                                                                                                                                                                                                                                                                                                                                                                                                                                                                                                                                                                                                                                                                                                | 17 |                        | CK/Replace | 0 | _         |          | _        |          |          |          | _                        |           | _     | 0   | 0   |     | 0   | Every 50 hrs.   |    |
| Adjust O Adjust                                                                                                                                                                                                                                                                                                                                                                                                                                                                                                                                                                                                                                                                                                                                                                                                                                                                                                                                                                                                                                                                                                                                                                                                                                                                                                                                                                                                                                                                                                                                                                                                                                                                                                                                                                                                                                                                                                                                                                                                                                                                                | 18 | Blast Head Liners      | Check      | 0 | -         | 0        |          | 0        |          | C        | U                        | _         | 0     |     | 0   |     | 0   | Every 100 hrs.  |    |
|                                                                                                                                                                                                                                                                                                                                                                                                                                                                                                                                                                                                                                                                                                                                                                                                                                                                                                                                                                                                                                                                                                                                                                                                                                                                                                                                                                                                                                                                                                                                                                                                                                                                                                                                                                                                                                                                                                                                                                                                                                                                                                | 15 | Blast Head Brushes     | Adjust     | 0 | $\exists$ | $\dashv$ | $\dashv$ | $\dashv$ | $\dashv$ | $\dashv$ | $\dashv$                 | $\square$ | Щ     | Щ   |     |     |     | Daily           | *2 |