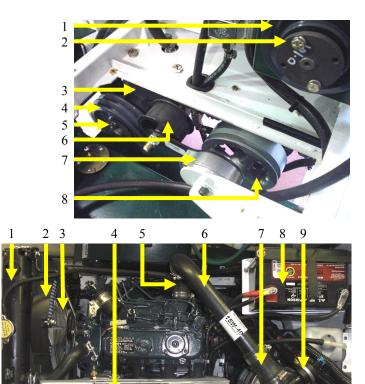

lower)
- 6. D-1311 Belt Tension Arm
- 7. D-1241 Fuel Pump
- 8. O-104 Idler Pulley (Hyd. Pump)
- 9. D-1311 Belt Tension Arm
- 10. O-84-AS Hyd. Oil Tank
- 11. P-68-AS Hyd. Pump Mount

### Dia. SCB-1200-K-9

- 1. D-1306 Hyd. Pump Sheave
- 2. O-101 Hyd. Pump Bushing
- 3. D-1204 Gear Box
- 4. D-1305 PTO Input Sheave
- 5. D-1297 PTO Input Bushing
- 6. D-1321 Idler Pulley (Clutch)
- 7. D-1312 Belt Tension Arm
- 8. D-1323 Air Compressor

### Dia. SCB-1200-K-10

- 1. Radiator
- 2. Fan Shroud
- 3. Engine Fan
- 4. P-105 Converter/Muffler (Kubota)
- 5. D-1461 Intake Hose (90 Degree)
- 6. O-59-K Intake Tube
- 7. D-1462 Intake Hose (Straight)
- 8. D-1240 Battery
- 9. D-1498 Air Filter Indicator

- 1. D-1340-K Air Cleaner Housing
- 2. Alternator
- 3. Starter Gen 1 D-1409 Gen 2: D-1509
- 4. Oil Filter







Dia. SCB-1200-K-12

1. D-1359 Stub Shaft



1. Clutch Key (3/8" x 3/8" x 2-1/2")

Dia. SCB-1200-K-14

- 1. D-1329-A Electric Clutch
- 2. M-02 Sheave (Diesel Engine)

- 1. 5/8-18x3 Hex Head Bolt
- 2. 5/8LW Lock Washer









### Dia. SCB-1200-K-16

- 1. D-1292 Blower Belt
- 2. D-1293 Clutch Belt (Requires 2)
- 3. M-02 Sheave (Diesel Engine)
- 4. D-1329-A Electric Clutch
- 5. D-1321 Idler Pulley (Clutch)
- 6. O-58 Clutch Bracket
- 7. D-1312 Belt Tension Arm

### Dia. SCB-1200-K-17

- 1. D-1306 Hyd. Pump Sheave
- 2. O-104 Idler Pulley (Hyd. Pump)
- 3. O-101 Hyd. Pump Bushing
- 4. D-1217 Hyd. Pump/Air Compressor Belt

### Dia. SCB-1200-K-18

- 1. D-1325 Solenoid Valve
- 2. V-1034-A Vacuum Gauge Filter
- 3. V-1031 Air Line Fitting

- 1. V-1013 Popet Valve
- 2. O-29-AS Air Tank
- 3. C-1621