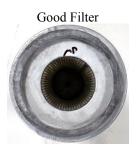

### **Dust Filter Cleaning & Replacement.**

Watch the Magnehelic Gauge and when it reaches 10, then the filters will need to be cleaned or replaced.

To clean filter manually, rotate the filter and gently tap the filter sides on the ground. Adverse conditions on the filters such as heavy grease, oil, glues, and moisture may require more frequent manual cleaning or replacement.

### To determine if you have a bad dust filter.

Watch the indicator lights on the timer board and blower exhaust while the machine is in operation. If a puff of dust follows an indicator light, that filter is bad and should be replaced. Or when inspecting filters you find a layer of dust on the top of the filter inside the rubber seal ring, this is an indication that the filter is bad and needs to be replaced.









This is a competitors filter.







The 10129-B Filter on the left weighs over 2 lbs. less then the competitors filter due to better air flow during the pulsation process.







### **Pulleys & Belts**

All idler pulleys (A) and belts (B) need to be inspected every 100 hours of operation.



### **Belt Tensioner Settings**

To adjust belt tensioners, loosen rear bolt (A) and use a wrench on front nut (B) and turn until proper tension is achieved, then retighten rear bolt (A).

Hydraulic Belt: 2 1/2 marks past center.

Blower Belt: 3 marks past center.

Gear Box: 2 marks past center.

Markings on tensioner should be lined up as shown ( C ) to proper setting.





Dia. SCB-1200-K-1

| 1. | D-1254    | Collector Draw Latch |
|----|-----------|----------------------|
| 2. | P-46-RAS