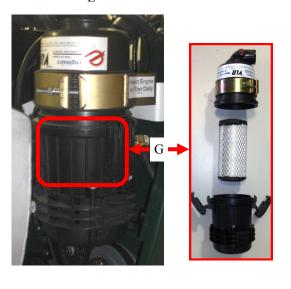

# \* Inspect Engine Air Fliter Daily. Replace After 5 Cleanings or After 50 Hours