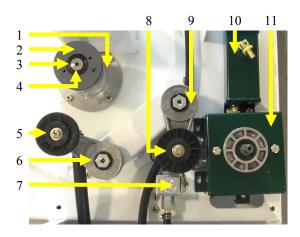

(Blower)
- 6. D-1311 Belt Tension Arm
- 7. D-1241 Fuel Pump
- 8. O-104 Idler Pulley (Hyd. Pump)
- 9. D-1311 Belt Tension Arm
- 10. O-84-AS Hyd. Oil Tank
- 11. P-68-AS Hyd. Pump Mount

### Dia. SCB-1200-K-9

- 1. D-1306 Hyd. Pump Sheave
- 2. O-101 Hyd. Pump Bushing
- 3. D-1204 Gear Box
- 4. D-1305 PTO Input Sheave
- 5. D-1297 PTO Input Bushing
- 6. D-1321 Idler Pulley (Clutch)
- 7. D-1312 Belt Tension Arm
- 8. D-1323 Air Compressor

### Dia. SCB-1200-K-10

- 1. Radiator
- 2. Fan Shroud
- 3. Engine Fan
- 4. P-105 Converter/Muffler (Kubota)
- 5. D-1461 Intake Hose (90 Degree)
- 6. O-59-K Intake Tube
- 7. D-1462 Intake Hose (Straight)
- 8. D-1240 Battery
- 9. D-1498 Air Filter Indicator

- 1. D-1340-K Air Cleaner Housing
- 2. Alternator
- 3. Starter Gen 1 D-1409 Gen 2: D-1509
- 4. Oil Filter







Dia. SCB-1200-K-12

1. D-1359 Stub Shaft



1. Clutch Key (3/8" x 3/8" x 2-1/2")

Dia. SCB-1200-K-14

- 1. D-1329-A Electric Clutch
- 2. M-02 Sheave (Diesel Engine)

- 1. 5/8-18x3 Hex Head Bolt
- 2. 5/8LW Lock Washer









### Dia. SCB-1200-K-16

- 1. D-1292 Blower Belt
- 2. D-1293 Clutch Belt (Requires 2)
- 3. M-02 Sheave (Diesel Engine)
- 4. D-1329-A Electric Clutch
- 5. D-1321 Idler Pulley (Clutch)
- 6. O-58 Clutch Bracket
- 7. D-1312 Belt Tension Arm

### Dia. SCB-1200-K-17

- 1. D-1306 Hyd. Pump Sheave
- 2. O-104 Idler Pulley (Hyd. Pump)
- 3. O-101 Hyd. Pump Bushing
- 4. D-1217 Hyd. Pump/Air Compressor Belt

### Dia. SCB-1200-K-18

- 1. D-1325 Solenoid Valve
- 2. V-1034-A Vacuum Gauge Filter
- 3. V-1031 Air Line Fitting

- 1. V-1013 Popet Valve
- 2. O-29-AS Air Tank
- 3. C-16