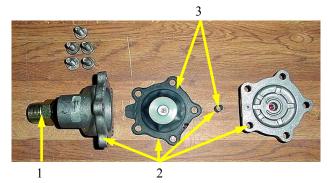

lt

### Dia. SCB-1200-K-18

- 1. D-1325 Solenoid Valve
- 2. V-1034-A Vacuum Gauge Filter
- 3. V-1031 Air Line Fitting

- 1. V-1013 Popet Valve
- 2. O-29-AS Air Tank
- 3. C-1621 Check Valve
- 4. V-1013 Popet Valve
- 5. C-1623 Pressure Relief Valve









### Dia. SCB-1200-K-20

- 1. I-132-B Pressure Switch
- 2. V-1039 Pipe Nipple
- 3. C-1645 Adapter
- 4. V-1045 Fitting
- 5. V-1039 Pipe Nipple

### Dia. SCB-1200-K-21

### 5 Bolt Poppet Valve (older models)

- 1. V-1019 Orifice Bushing
- 2. V-1013 Popet Valve
- 3. V-1068 Popet Valve Repair Kit

### 4 Bolt Poppet Valve (newer models)

- V-1019 Orifice Bushing
   V-1013 Popet Valve
- 3. V-1107 Popet Valve Repair Kit

- 1. D-1280 Safety Handle Switch
- 2. C-1719-A Timer Board
- 3. C-1660 Timer Board Enclosure
- 4. C-1718 Shot Safety Switch









### Dia. SCB-1200-K-23

- 1. D-1205 Blower Fan
- 2. 5/16-18x1 Blower Fan Bolt
- 3. M-41 Blower Fan Bearing Housing
- 4. D-1290 Blower Fan Bearing
- 5. D-1309 Blower Fan Main Shaft Snap Ring
- 6. O-02 Blower Fan Main Shaft



### Dia. SCB-1200-K-24

- 1. L-009 Tension Arm
- 2. D-1296 Tension Rod Bushing
- 3. O-11-AS Lift Assembly
- 4. O-17-AS Lift Support Bushing Tube W/Bushings
- 5. L-010 Lift Support Shaft
- 6. D-1296 Pivot Shaft Bushing
- 7. O-12 Lift Assembly Pivot Shaft
- 8. C-1663 Lift Support Shaft Snap Ring
- 9. O-18-AS Tension Rod



- 1. 3/8-24N Nut
- 2. 3/8LW Lock Washer
- 3. O-90 Head Stop Brace
- 4. C-1631 Rod End
- 5. 3/8-24N Nut
- 6. O-70-2 Head Stop Rod
- 7. 1/2-13N Nut
- 8. E-1212 Yoke End
- 9. E-2108 Quick Release Pin



Dia. SCB-1200-K-26

- 1. D-1340-K Air Cleaner