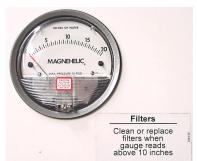

ate the filter and gently tap the filter sides on the ground. Adverse conditions on the filters such as heavy grease, oil, glues, and moisture may require more frequent manual cleaning or replacement.

### To determine if you have a bad dust filter.

Watch the indicator lights on the timer board and blower exhaust while the machine is in operation. If a puff of dust follows an indicator light, that filter is bad and should be replaced. Or when inspecting filters you find a layer of dust on the top of the filter inside the rubber seal ring, this is an indication that the filter is bad and needs to be replaced.









This is a competitors filter.







The 10129-B Filter on the left weighs over 2 lbs. less then the competitors filter due to better air flow during the pulsation process.







### **Pulleys & Belts**

All idler pulleys (A) and belts (B) need to be inspected every 100 hours of operation.



### **Belt Tensioner Settings**

To adjust belt tensioners, loosen rear bolt (A) and use a wrench on front nut (B) and turn until proper tension is achieved, then retighten rear bolt (A).

Hydraulic Belt: 2 1/2 marks past center.

Blower Belt: 3 marks past center.

Gear Box: 2 marks past center.

Markings on tensioner should be lined up as shown ( C ) to proper setting.





Dia. SCB-1200-K-1

| 1. | D-1254    | Collector Draw Latch |
|----|-----------|----------------------|
| 2. | P-46-RAS  | Right Tray Lift Arm  |
| 3. | P-08-AC   | Collector Tray       |
| 4. | D-1236    | Rear Wheel           |
| 5. | P-02-AS   | Collector            |
| 6. | P-05-AS   | Collector T