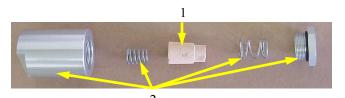

d. Hose (Valve to Wheel Motor)
- 6. D-1389-AS Hyd. Hose (Pump to Valve)
- 7. D-1220-AS Hyd. Hose (Pump to Valve)



### Dia. SCB-1200-K-32

- 1. D-1386 Hydraulic System Filter
- 2. D-1385 Hydraulic Filter Housing

### Dia. SCB-1200-K-33

- 1. O-25-AS Tray Handle
- 2. P-10-AS Step
- 3. A-8623 Handle Lock Grip
- 4. P-57-AS Handle Lock
- 5. D-1278 Safety Switch Spring
- 6. V-1035 Cotter Pin
- 7. 1SAEFW Washer
- 8. P-56-AS Safety Switch Arm
- 9. P-08-AS Tray
- 10. O-71 Tray Front Axel
- 11. V-1035 Cotter Pin
- 12. D-1249 Cart Wheel

Unit Can be purchased as an assembly using part number **P-08-AC** 

### Dia. SCB-1200-K-34

- 1. C-1671 Hood Strut End (not shown)
- 2. D-1279 Hood Strut
- 3. O-89 Bumper
- 4. C-1711 Headlight

- 1. C-1635 Ball Stud
- 2. C-1671 Strut End
- 3. D-1279 Strut (Hood)









# Page Left Intentionally Blank