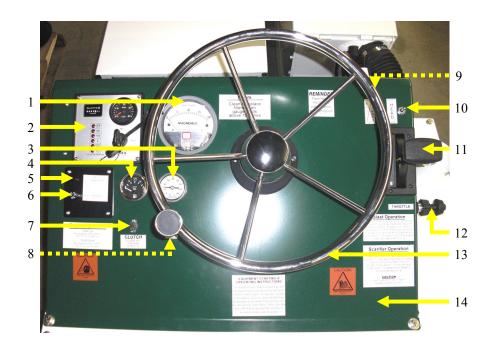

# EQUIPMENT SPECIFICATIONS

|                  | <u>MODEL</u>              | <u>SCB-1200</u>                                                        |
|------------------|---------------------------|------------------------------------------------------------------------|
|                  | Manufacturer              | Kubota                                                                 |
|                  | Model                     | Model D902-E3B .898L (54.80cid)                                        |
|                  | Туре                      | Vertical, Water-Cooled, 3 Cylinder Diesel                              |
|                  | Number of Cylinders       | 3                                                                      |
| ne               | Bore & Stroke             | 72mm (2.83in) X 73.6mm (2.90in)                                        |
| Engine           | Total Displacement        | 898cc (0.898L) (54.80cid)                                              |
|                  | Engine Gross Power        | 24.8hp (18.5kW)                                                        |
|                  | No Load Fast Idle         | 3600 rpm                                                               |
|                  | Battery                   | 1—12 Volt Deep Cycle Lawn & Garden                                     |
|                  | Fuel                      | Diesel Fuel No.2 (Above 148F(108C) Diesel Fuel No.1 (Below 148F(-108C) |
|                  | Fuel Tank                 | 9.5 Gallons (36L)                                                      |
| cities           | Engine Crankcase W/Filter | 3.92 Quarts (3.7L) 15W-40 Diesel Motor Oil                             |
| Capacities       | Engine Coolant            | 3 Quarts (3.41L) Pre-Mix Coolant 50/50 Mixture                         |
|                  | Hydraulic System          | 32oz. (1.10L) Anti-Wear Hydraulic Oil - 100 Viscosity Grade            |
|                  | Overall Length            | 84 in. (213cm)                                                         |
| suc              | Overall Width             | 35 in. (89cm)                                                          |
| Dimensions       | Overall Height            | 54 in. (137cm)                                                         |
| Din              | Wheel Base (Length)       | 48 in. (122cm)                                                         |
|                  | Wheel Base (Width)        | 32 in. (81cm)                                                          |
|                  | Front Tire                | 12" X 3.5" X 8" (30.48cm X 8.89cm X 20.32cm) Non-Marking               |
| Traveling System | Rear Tire                 | 8" x 2" (20.32cm X 5.08cm) Polyurethane Tread                          |
| ing S            | Steering                  | Manual                                                                 |
| ravel            | Brake                     | Hydraulically Controlled                                               |
| L                | Travel Speed              | 3.5 MPH (5.63 km/h)                                                    |
|                  | Weight (Chassis)          | 1220 LBS. (553 Kgs.)                                                   |
| S                | Weight (Blast Head)       | 350 LBS. (159kgs.)                                                     |
| Weights          | Weight (Scarifier Head)   | 450 LBS. (204kgs.)                                                     |
| =                | Weight (Diamond Grinder)  | 400 LBS. (182kgs.)                                                     |
|                  | Weight (Magnet Sweeper)   | 150 LBS. (68kgs.)                                                      |
| фB               | Decibel Reading @ 25ft    | Diesel - 89dB / Electric - 82dB                                        |