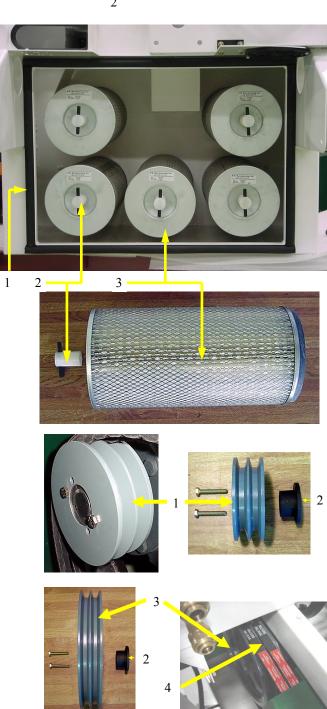

| No. Maintenance Items         Service         D         50         100         200         360         400         450         650         60         60         70         70         70         70         70         70         70         70         70         70         70         70         70         70         70         70         70         70         70         70         70         70         70         70         70         70         70         70         70         70         70         70         70         70         70         70         70         70         70         70         70         70         70         70         70         70         70         70         70         70         70         70         70         70         70         70         70         70         70         70         70         70         70         70         70         70         70         70         70         70         70         70         70         70         70         70         70         70         70         70         70         70         70         70         70         70         70         70                                                                                                                                                                                                                                                                                                                                                                                                                                                                                                                                                                                                                                                                                                                                                                                                                                                                                                                               | Š  | Service Intervals      |            |   |           |          |          | ≚        | licati   | on or    | Indication on hour meter | r mel     | je.   |     |     |     |     |                 |    |
|------------------------------------------------------------------------------------------------------------------------------------------------------------------------------------------------------------------------------------------------------------------------------------------------------------------------------------------------------------------------------------------------------------------------------------------------------------------------------------------------------------------------------------------------------------------------------------------------------------------------------------------------------------------------------------------------------------------------------------------------------------------------------------------------------------------------------------------------------------------------------------------------------------------------------------------------------------------------------------------------------------------------------------------------------------------------------------------------------------------------------------------------------------------------------------------------------------------------------------------------------------------------------------------------------------------------------------------------------------------------------------------------------------------------------------------------------------------------------------------------------------------------------------------------------------------------------------------------------------------------------------------------------------------------------------------------------------------------------------------------------------------------------------------------------------------------------------------------------------------------------------------------------------------------------------------------------------------------------------------------------------------------------------------------------------------------------------------------|----|------------------------|------------|---|-----------|----------|----------|----------|----------|----------|--------------------------|-----------|-------|-----|-----|-----|-----|-----------------|----|
| Oil         Replace         O         O         O         O         O         O         O         O         O         O         O         O         O         O         O         O         O         O         O         O         O         O         O         O         O         O         O         O         O         O         O         O         O         O         O         O         O         O         O         O         O         O         O         O         O         O         O         O         O         O         O         O         O         O         O         O         O         O         O         O         O         O         O         O         O         O         O         O         O         O         O         O         O         O         O         O         O         O         O         O         O         O         O         O         O         O         O         O         O         O         O         O         O         O         O         O         O         O         O         O         O         O         O         O         O                                                                                                                                                                                                                                                                                                                                                                                                                                                                                                                                                                                                                                                                                                                                                                                                                                                                                                                                                                                  | 8  | . Maintenance Items    | Service    |   | 50 1      | 00       | 50 2     | 00 2     | 50 3     | 00 34    | 50 40                    | 0 45      | 0 500 | 220 | 009 | 029 | 200 |                 |    |
| e Oil         Replace         O         O         O         O         O         O         O         O         O         O         O         O         O         O         O         O         O         O         O         O         O         O         O         O         O         O         O         O         O         O         O         O         O         O         O         O         O         O         O         O         O         O         O         O         O         O         O         O         O         O         O         O         O         O         O         O         O         O         O         O         O         O         O         O         O         O         O         O         O         O         O         O         O         O         O         O         O         O         O         O         O         O         O         O         O         O         O         O         O         O         O         O         O         O         O         O         O         O         O         O         O         O         O         O <th< td=""><th></th><td></td><td>Check</td><th>0</th><td></td><td></td><td></td><td></td><td></td><td></td><td></td><td></td><td></td><td></td><td></td><td></td><td></td><td>Daily</td><td></td></th<>                                                                                                                                                                                                                                                                                                                                                                                                                                                                                                                                                                                                                                                                                                                                                                                  |    |                        | Check      | 0 |           |          |          |          |          |          |                          |           |       |     |     |     |     | Daily           |    |
| alic Oil Filter Replace Good Good Good Good Good Good Filter Replace Good Good Good Good Good Filter Replace Good Good Good Good Good Good Good Goo                                                                                                                                                                                                                                                                                                                                                                                                                                                                                                                                                                                                                                                                                                                                                                                                                                                                                                                                                                                                                                                                                                                                                                                                                                                                                                                                                                                                                                                                                                                                                                                                                                                                                                                                                                                                                                                                                                                                            | _  | Engine Oil             | Replace    |   | •         |          | 0        |          | 0        | )        |                          | $\circ$   |       | 0   |     | 0   |     | Every 100 hrs.  |    |
| alic Oil Replace   O   O   O   O   O   O   O   O   O                                                                                                                                                                                                                                                                                                                                                                                                                                                                                                                                                                                                                                                                                                                                                                                                                                                                                                                                                                                                                                                                                                                                                                                                                                                                                                                                                                                                                                                                                                                                                                                                                                                                                                                                                                                                                                                                                                                                                                                                                                           | 2  |                        | Replace    |   | •         | _        | 0        | _        | 0        |          | (                        | 0         |       | 0   |     | 0   |     | Every 100 hrs.  |    |
| alic Oll Filter Replace O O O O O O O O O O O O O O O O O O O                                                                                                                                                                                                                                                                                                                                                                                                                                                                                                                                                                                                                                                                                                                                                                                                                                                                                                                                                                                                                                                                                                                                                                                                                                                                                                                                                                                                                                                                                                                                                                                                                                                                                                                                                                                                                                                                                                                                                                                                                                  | 3  |                        | Replace    |   | •         | _        | 0        | _        | 0        |          | (                        | 0         |       | 0   |     | 0   |     | Every 100 hrs.  |    |
| Starting System         Check         O         O         O         O         O         O         O         O         O         O         O         O         O         O         O         O         O         O         O         O         O         O         O         O         O         O         O         O         O         O         O         O         O         O         O         O         O         O         O         O         O         O         O         O         O         O         O         O         O         O         O         O         O         O         O         O         O         O         O         O         O         O         O         O         O         O         O         O         O         O         O         O         O         O         O         O         O         O         O         O         O         O         O         O         O         O         O         O         O         O         O         O         O         O         O         O         O         O         O         O         O         O         O         O                                                                                                                                                                                                                                                                                                                                                                                                                                                                                                                                                                                                                                                                                                                                                                                                                                                                                                                                                                                  | 4  |                        | Replace    |   | •         | _        | 0        | _        | 0        | )        | (                        | 0         |       | 0   |     | 0   |     | Every 100 hrs.  |    |
| ing         Lubricate         O         O         O         O         O         O         O         O         O         O         O         O         O         O         O         O         O         O         O         O         O         O         O         O         O         O         O         O         O         O         O         O         O         O         O         O         O         O         O         O         O         O         O         O         O         O         O         O         O         O         O         O         O         O         O         O         O         O         O         O         O         O         O         O         O         O         O         O         O         O         O         O         O         O         O         O         O         O         O         O         O         O         O         O         O         O         O         O         O         O         O         O         O         O         O         O         O         O         O         O         O         O         O         O <th< td=""><th>5</th><td></td><td>Check</td><th>0</th><td></td><td></td><td></td><td></td><td></td><td></td><td></td><td></td><td></td><td></td><td></td><td></td><td></td><td>Daily</td><td></td></th<>                                                                                                                                                                                                                                                                                                                                                                                                                                                                                                                                                                                                                                                                                                                                                                                 | 5  |                        | Check      | 0 |           |          |          |          |          |          |                          |           |       |     |     |     |     | Daily           |    |
| yether         Check         A         O         O         O         O         O         O         O         O         O         O         O         O         O         O         O         O         O         O         O         O         O         O         O         O         O         O         O         O         O         O         O         O         O         O         O         O         O         O         O         O         O         O         O         O         O         O         O         O         O         O         O         O         O         O         O         O         O         O         O         O         O         O         O         O         O         O         O         O         O         O         O         O         O         O         O         O         O         O         O         O         O         O         O         O         O         O         O         O         O         O         O         O         O         O         O         O         O         O         O         O         O         O         O                                                                                                                                                                                                                                                                                                                                                                                                                                                                                                                                                                                                                                                                                                                                                                                                                                                                                                                                                                                           | 9  |                        | Lubricate  | 0 |           | 0        |          | 0        |          | C        |                          |           | 0     |     | 0   |     | 0   | Daily           |    |
| ter*         CK/Replace         O         O         O         O         O         O         O         O         O         O         O         O         O         O         O         O         O         O         O         O         O         O         O         O         O         O         O         O         O         O         O         O         O         O         O         O         O         O         O         O         O         O         O         O         O         O         O         O         O         O         O         O         O         O         O         O         O         O         O         O         O         O         O         O         O         O         O         O         O         O         O         O         O         O         O         O         O         O         O         O         O         O         O         O         O         O         O         O         O         O         O         O         O         O         O         O         O         O         O         O         O         O         O         O         <                                                                                                                                                                                                                                                                                                                                                                                                                                                                                                                                                                                                                                                                                                                                                                                                                                                                                                                                                                              | 7  | Battery                | Check      |   |           | _        | 0        | _        | 0        |          | (                        | 0         |       | 0   |     | 0   |     | Every 100 hrs.  |    |
| liter         Replace         O         O         O         O         O         O         O         O         O         O         O         O         O         O         O         O         O         O         O         O         O         O         O         O         O         O         O         O         O         O         O         O         O         O         O         O         O         O         O         O         O         O         O         O         O         O         O         O         O         O         O         O         O         O         O         O         O         O         O         O         O         O         O         O         O         O         O         O         O         O         O         O         O         O         O         O         O         O         O         O         O         O         O         O         O         O         O         O         O         O         O         O         O         O         O         O         O         O         O         O         O         O         O         O <th< td=""><th>8</th><td>Air Filter*</td><td>CK/Replace</td><th>0</th><td></td><td></td><td></td><td></td><td></td><td></td><td></td><td></td><td></td><td>0</td><td></td><td>0</td><td>0</td><td>Every 50 hrs.</td><td></td></th<>                                                                                                                                                                                                                                                                                                                                                                                                                                                                                                                                                                                                                                                                                                                                                      | 8  | Air Filter*            | CK/Replace | 0 |           |          |          |          |          |          |                          |           |       | 0   |     | 0   | 0   | Every 50 hrs.   |    |
| S Valve Clearance         Adjust         O         O         O         O         O         O         O         O         O         O         O         O         O         O         O         O         O         O         O         O         O         O         O         O         O         O         O         O         O         O         O         O         O         O         O         O         O         O         O         O         O         O         O         O         O         O         O         O         O         O         O         O         O         O         O         O         O         O         O         O         O         O         O         O         O         O         O         O         O         O         O         O         O         O         O         O         O         O         O         O         O         O         O         O         O         O         O         O         O         O         O         O         O         O         O         O         O         O         O         O         O         O         O         O                                                                                                                                                                                                                                                                                                                                                                                                                                                                                                                                                                                                                                                                                                                                                                                                                                                                                                                                                                               | 6  |                        | Replace    |   | •         | _        | 0        | _        | 0        | )        | (                        | 0         |       | 0   |     | 0   |     | Every 100 hrs.  |    |
| rance         Adjust         1         2         2         3         4         4         4         4         4         4         4         4         4         4         4         4         4         4         4         4         4         4         4         4         4         4         4         4         4         4         4         4         4         4         4         4         4         4         4         4         4         4         4         4         4         4         4         4         4         4         4         4         4         4         4         4         4         4         4         4         4         4         4         4         4         4         4         4         4         4         4         4         4         4         4         4         4         4         4         4         4         4         4         4         4         4         4         4         4         4         4         4         4         4         4         4         4         4         4         4         4         4         4         4                                                                                                                                                                                                                                                                                                                                                                                                                                                                                                                                                                                                                                                                                                                                                                                                                                                                                                                                                                                           | 10 | Belts                  | Check      |   |           | _        | 0        | _        | 0        |          | (                        | 0         |       | 0   |     | 0   |     | Every 100 hrs.  |    |
| unre         Check         Image: Check of the control           | 1  | Engine Valve Clearance | Adjust     |   |           |          |          |          |          |          |                          |           |       |     |     |     |     | Every 2000 hrs. | *1 |
| Check         Image: Confect of the confect of th | 12 | Fuel Injector Pressure | Check      |   |           |          |          |          |          |          |                          |           |       |     |     |     |     | Every 2000 hrs. | *1 |
| Flush         Flush         CK/Replace         O         O         O         O         O         O         O         O         O         O         O         O         O         O         O         O         O         O         O         O         O         O         O         O         O         O         O         O         O         O         O         O         O         O         O         O         O         O         O         O         O         O         O         O         O         O         O         O         O         O         O         O         O         O         O         O         O         O         O         O         O         O         O         O         O         O         O         O         O         O         O         O         O         O         O         O         O         O         O         O         O         O         O         O         O         O         O         O         O         O         O         O         O         O         O         O         O         O         O         O         O         O         O                                                                                                                                                                                                                                                                                                                                                                                                                                                                                                                                                                                                                                                                                                                                                                                                                                                                                                                                                                                   | 13 | Injection Pump         | Check      |   |           |          |          |          |          |          |                          |           |       |     |     |     |     | Every 2000 hrs. | 1, |
| CK/Replace         O         O         O         O         O         O         O         O         O         O         O         O         O         O         O         O         O         O         O         O         O         O         O         O         O         O         O         O         O         O         O         O         O         O         O         O         O         O         O         O         O         O         O         O         O         O         O         O         O         O         O         O         O         O         O         O         O         O         O         O         O         O         O         O         O         O         O         O         O         O         O         O         O         O         O         O         O         O         O         O         O         O         O         O         O         O         O         O         O         O         O         O         O         O         O         O         O         O         O         O         O         O         O         O         O                                                                                                                                                                                                                                                                                                                                                                                                                                                                                                                                                                                                                                                                                                                                                                                                                                                                                                                                                                                           | 14 | Cooling System         | Flush      |   |           |          |          |          |          |          |                          |           |       |     |     |     |     | Every 2000 hrs. | *1 |
| CK/Replace         O         O         O         O         O         O         O         O         O         O         O         O         O         O         O         O         O         O         O         O         O         O         O         O         O         O         O         O         O         O         O         O         O         O         O         O         O         O         O         O         O         O         O         O         O         O         O         O         O         O         O         O         O         O         O         O         O         O         O         O         O         O         O         O         O         O         O         O         O         O         O         O         O         O         O         O         O         O         O         O         O         O         O         O         O         O         O         O         O         O         O         O         O         O         O         O         O         O         O         O         O         O         O         O         O                                                                                                                                                                                                                                                                                                                                                                                                                                                                                                                                                                                                                                                                                                                                                                                                                                                                                                                                                                                           | 15 |                        | CK/Replace | 0 |           |          |          |          |          |          |                          |           |       |     |     |     |     | Daily           |    |
| lear         CK/Replace         O         O         O         O         O         O         O         O         O         O         O         O         O         O         O         O         O         O         O         O         O         O         O         O         O         O         O         O         O         O         O         O         O         O         O         O         O         O         O         O         O         O         O         O         O         O         O         O         O         O         O         O         O         O         O         O         O         O         O         O         O         O         O         O         O         O         O         O         O         O         O         O         O         O         O         O         O         O         O         O         O         O         O         O         O         O         O         O         O         O         O         O         O         O         O         O         O         O         O         O         O         O         O         O         <                                                                                                                                                                                                                                                                                                                                                                                                                                                                                                                                                                                                                                                                                                                                                                                                                                                                                                                                                                              | 16 |                        | CK/Replace | 0 |           |          |          |          |          | _        |                          |           |       |     |     |     |     | Daily           |    |
| Ss Adjust • • • • • • • • • • • • • • • • • • •                                                                                                                                                                                                                                                                                                                                                                                                                                                                                                                                                                                                                                                                                                                                                                                                                                                                                                                                                                                                                                                                                                                                                                                                                                                                                                                                                                                                                                                                                                                                                                                                                                                                                                                                                                                                                                                                                                                                                                                                                                                | 17 |                        | CK/Replace | 0 | _         |          | _        |          |          |          | _                        |           | _     | 0   | 0   |     | 0   | Every 50 hrs.   |    |
| Adjust O Adjust                                                                                                                                                                                                                                                                                                                                                                                                                                                                                                                                                                                                                                                                                                                                                                                                                                                                                                                                                                                                                                                                                                                                                                                                                                                                                                                                                                                                                                                                                                                                                                                                                                                                                                                                                                                                                                                                                                                                                                                                                                                                                | 18 | Blast Head Liners      | Check      | 0 | -         | 0        |          | 0        |          | C        | U                        | _         | 0     |     | 0   |     | 0   | Every 100 hrs.  |    |
|                                                                                                                                                                                                                                                                                                                                                                                                                                                                                                                                                                                                                                                                                                                                                                                                                                                                                                                                                                                                                                                                                                                                                                                                                                                                                                                                                                                                                                                                                                                                                                                                                                                                                                                                                                                                                                                                                                                                                                                                                                                                                                | 15 | Blast Head Brushes     | Adjust     | 0 | $\exists$ | $\dashv$ | $\dashv$ | $\dashv$ | $\dashv$ | $\dashv$ | $\dashv$                 | $\square$ | Щ     | Щ   |     |     |     | Daily           | *2 |

# \* Inspect Engine Air Fliter Daily. Replace After 5 Cleanings or After 50 Hours