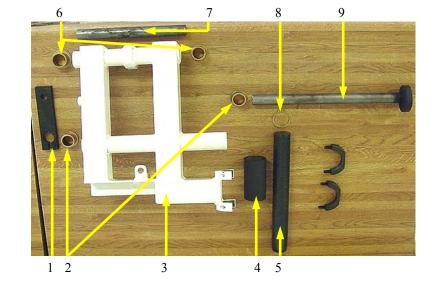

# 4 Bolt Poppet Valve (newer models)

- V-1019 Orifice Bushing
   V-1013 Popet Valve
- 3. V-1107 Popet Valve Repair Kit

- 1. D-1280 Safety Handle Switch
- 2. C-1719-A Timer Board
- 3. C-1660 Timer Board Enclosure
- 4. C-1718 Shot Safety Switch









### Dia. SCB-1200-K-23

- 1. D-1205 Blower Fan
- 2. 5/16-18x1 Blower Fan Bolt
- 3. M-41 Blower Fan Bearing Housing
- 4. D-1290 Blower Fan Bearing
- 5. D-1309 Blower Fan Main Shaft Snap Ring
- 6. O-02 Blower Fan Main Shaft



### Dia. SCB-1200-K-24

- 1. L-009 Tension Arm
- 2. D-1296 Tension Rod Bushing
- 3. O-11-AS Lift Assembly
- 4. O-17-AS Lift Support Bushing Tube W/Bushings
- 5. L-010 Lift Support Shaft
- 6. D-1296 Pivot Shaft Bushing
- 7. O-12 Lift Assembly Pivot Shaft
- 8. C-1663 Lift Support Shaft Snap Ring
- 9. O-18-AS Tension Rod



- 1. 3/8-24N Nut
- 2. 3/8LW Lock Washer
- 3. O-90 Head Stop Brace
- 4. C-1631 Rod End
- 5. 3/8-24N Nut
- 6. O-70-2 Head Stop Rod
- 7. 1/2-13N Nut
- 8. E-1212 Yoke End
- 9. E-2108 Quick Release Pin



Dia. SCB-1200-K-26

- 1. D-1340-K Air Cleaner Housing
- 2. D-1255 Air Cleaner Element



### Dia. SCB-1200-K-27

- 1. D-1203 Collector Seal (sold by the foot)
- V-122-AS Filter Nut
- 10129-B Blend Filter

Optional Filters: 10129-D Moisture Resistant 10129-H HEPA (Special Order Only)

- 1. O-103 Scarifier/Diamond Grinding Head PTO Drive Sheave
- D-1297 Bushing
- O-102 Blasthead PTO Drive Sheave
- 4. E-1214 Head Drive Belt



### Dia. SCB-1200-K-29

- 1. P-99 Spindle Cap
- 2. 1/2-20NLJN Nylon Lock Jam Nut
- 3. 1/2USSFW Flat Washer
- 4. D-1480 Spindle Bearing
- 5. D-1481 Spindle Bearing Race (I