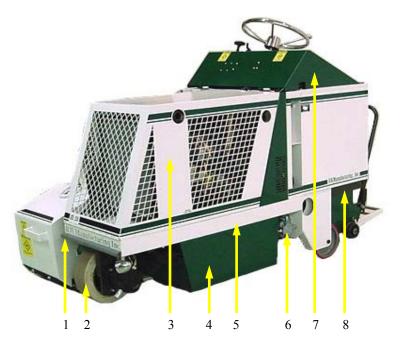

# EQUIPMENT SPECIFICATIONS

|                  | <u>MODEL</u>              | <u>SCB-1200</u>                                                        |
|------------------|---------------------------|------------------------------------------------------------------------|
|                  | Manufacturer              | Kubota                                                                 |
|                  | Model                     | Model D902-E3B .898L (54.80cid)                                        |
|                  | Туре                      | Vertical, Water-Cooled, 3 Cylinder Diesel                              |
|                  | Number of Cylinders       | 3                                                                      |
| ne               | Bore & Stroke             | 72mm (2.83in) X 73.6mm (2.90in)                                        |
| Engine           | Total Displacement        | 898cc (0.898L) (54.80cid)                                              |
|                  | Engine Gross Power        | 24.8hp (18.5kW)                                                        |
|                  | No Load Fast Idle         | 3600 rpm                                                               |
|                  | Battery                   | 1—12 Volt Deep Cycle Lawn & Garden                                     |
|                  | Fuel                      | Diesel Fuel No.2 (Above 148F(108C) Diesel Fuel No.1 (Below 148F(-108C) |
|                  | Fuel Tank                 | 9.5 Gallons (36L)                                                      |
| cities           | Engine Crankcase W/Filter | 3.92 Quarts (3.7L) 15W-40 Diesel Motor Oil                             |
| Capacities       | Engine Coolant            | 3 Quarts (3.41L) Pre-Mix Coolant 50/50 Mixture                         |
|                  | Hydraulic System          | 32oz. (1.10L) Anti-Wear Hydraulic Oil - 100 Viscosity Grade            |
|                  | Overall Length            | 84 in. (213cm)                                                         |
| suc              | Overall Width             | 35 in. (89cm)                                                          |
| Dimensions       | Overall Height            | 54 in. (137cm)                                                         |
| Din              | Wheel Base (Length)       | 48 in. (122cm)                                                         |
|                  | Wheel Base (Width)        | 32 in. (81cm)                                                          |
|                  | Front Tire                | 12" X 3.5" X 8" (30.48cm X 8.89cm X 20.32cm) Non-Marking               |
| Traveling System | Rear Tire                 | 8" x 2" (20.32cm X 5.08cm) Polyurethane Tread                          |
| ing S            | Steering                  | Manual                                                                 |
| ravel            | Brake                     | Hydraulically Controlled                                               |
| L                | Travel Speed              | 3.5 MPH (5.63 km/h)                                                    |
|                  | Weight (Chassis)          | 1220 LBS. (553 Kgs.)                                                   |
| S                | Weight (Blast Head)       | 350 LBS. (159kgs.)                                                     |
| Weights          | Weight (Scarifier Head)   | 450 LBS. (204kgs.)                                                     |
| =                | Weight (Diamond Grinder)  | 400 LBS. (182kgs.)                                                     |
|                  | Weight (Magnet Sweeper)   | 150 LBS. (68kgs.)                                                      |
| фB               | Decibel Reading @ 25ft    | Diesel - 89dB / Electric - 82dB                                        |