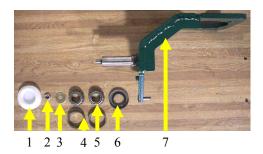

| No. Maintenance Items         Service         D         50         100         200         360         400         450         650         60         60         70         70         70         70         70         70         70         70         70         70         70         70         70         70         70         70         70         70         70         70         70         70         70         70         70         70         70         70         70         70         70         70         70         70         70         70         70         70         70         70         70         70         70         70         70         70         70         70         70         70         70         70         70         70         70         70         70         70         70         70         70         70         70         70         70         70         70         70         70         70         70         70         70         70         70         70         70         70         70         70         70         70         70         70         70         70         70         70                                                                                                                                                                                                                                                                                                                                                                                                                                                                                                                                                                                                                                                                                                                                                                                                                                                                                                                               | Š  | Service Intervals      |            |   |           |          |          | ≚        | licati   | on or    | Indication on hour meter | r mel     | je.   |     |     |     |     |                 |    |
|------------------------------------------------------------------------------------------------------------------------------------------------------------------------------------------------------------------------------------------------------------------------------------------------------------------------------------------------------------------------------------------------------------------------------------------------------------------------------------------------------------------------------------------------------------------------------------------------------------------------------------------------------------------------------------------------------------------------------------------------------------------------------------------------------------------------------------------------------------------------------------------------------------------------------------------------------------------------------------------------------------------------------------------------------------------------------------------------------------------------------------------------------------------------------------------------------------------------------------------------------------------------------------------------------------------------------------------------------------------------------------------------------------------------------------------------------------------------------------------------------------------------------------------------------------------------------------------------------------------------------------------------------------------------------------------------------------------------------------------------------------------------------------------------------------------------------------------------------------------------------------------------------------------------------------------------------------------------------------------------------------------------------------------------------------------------------------------------|----|------------------------|------------|---|-----------|----------|----------|----------|----------|----------|--------------------------|-----------|-------|-----|-----|-----|-----|-----------------|----|
| Oil         Replace         O         O         O         O         O         O         O         O         O         O         O         O         O         O         O         O         O         O         O         O         O         O         O         O         O         O         O         O         O         O         O         O         O         O         O         O         O         O         O         O         O         O         O         O         O         O         O         O         O         O         O         O         O         O         O         O         O         O         O         O         O         O         O         O         O         O         O         O         O         O         O         O         O         O         O         O         O         O         O         O         O         O         O         O         O         O         O         O         O         O         O         O         O         O         O         O         O         O         O         O         O         O         O         O         O                                                                                                                                                                                                                                                                                                                                                                                                                                                                                                                                                                                                                                                                                                                                                                                                                                                                                                                                                                                  | 8  | . Maintenance Items    | Service    |   | 50 1      | 00       | 50 2     | 00 2     | 50 3     | 00 34    | 50 40                    | 0 45      | 0 500 | 220 | 009 | 029 | 200 |                 |    |
| e Oil         Replace         O         O         O         O         O         O         O         O         O         O         O         O         O         O         O         O         O         O         O         O         O         O         O         O         O         O         O         O         O         O         O         O         O         O         O         O         O         O         O         O         O         O         O         O         O         O         O         O         O         O         O         O         O         O         O         O         O         O         O         O         O         O         O         O         O         O         O         O         O         O         O         O         O         O         O         O         O         O         O         O         O         O         O         O         O         O         O         O         O         O         O         O         O         O         O         O         O         O         O         O         O         O         O         O <th< td=""><th></th><td></td><td>Check</td><th>0</th><td></td><td></td><td></td><td></td><td></td><td></td><td></td><td></td><td></td><td></td><td></td><td></td><td></td><td>Daily</td><td></td></th<>                                                                                                                                                                                                                                                                                                                                                                                                                                                                                                                                                                                                                                                                                                                                                                                  |    |                        | Check      | 0 |           |          |          |          |          |          |                          |           |       |     |     |     |     | Daily           |    |
| alic Oil Filter Replace Good Good Good Good Good Good Filter Replace Good Good Good Good Good Filter Replace Good Good Good Good Good Good Good Goo                                                                                                                                                                                                                                                                                                                                                                                                                                                                                                                                                                                                                                                                                                                                                                                                                                                                                                                                                                                                                                                                                                                                                                                                                                                                                                                                                                                                                                                                                                                                                                                                                                                                                                                                                                                                                                                                                                                                            | _  | Engine Oil             | Replace    |   | •         |          | 0        |          | 0        | )        |                          | $\circ$   |       | 0   |     | 0   |     | Every 100 hrs.  |    |
| alic Oil Replace   O   O   O   O   O   O   O   O   O                                                                                                                                                                                                                                                                                                                                                                                                                                                                                                                                                                                                                                                                                                                                                                                                                                                                                                                                                                                                                                                                                                                                                                                                                                                                                                                                                                                                                                                                                                                                                                                                                                                                                                                                                                                                                                                                                                                                                                                                                                           | 2  |                        | Replace    |   | •         | _        | 0        | _        | 0        |          | (                        | 0         |       | 0   |     | 0   |     | Every 100 hrs.  |    |
| alic Oll Filter Replace O O O O O O O O O O O O O O O O O O O                                                                                                                                                                                                                                                                                                                                                                                                                                                                                                                                                                                                                                                                                                                                                                                                                                                                                                                                                                                                                                                                                                                                                                                                                                                                                                                                                                                                                                                                                                                                                                                                                                                                                                                                                                                                                                                                                                                                                                                                                                  | 3  |                        | Replace    |   | •         | _        | 0        | _        | 0        |          | (                        | 0         |       | 0   |     | 0   |     | Every 100 hrs.  |    |
| Starting System         Check         O         O         O         O         O         O         O         O         O         O         O         O         O         O         O         O         O         O         O         O         O         O         O         O         O         O         O         O         O         O         O         O         O         O         O         O         O         O         O         O         O         O         O         O         O         O         O         O         O         O         O         O         O         O         O         O         O         O         O         O         O         O         O         O         O         O         O         O         O         O         O         O         O         O         O         O         O         O         O         O         O         O         O         O         O         O         O         O         O         O         O         O         O         O         O         O         O         O         O         O         O         O         O         O                                                                                                                                                                                                                                                                                                                                                                                                                                                                                                                                                                                                                                                                                                                                                                                                                                                                                                                                                                                  | 4  |                        | Replace    |   | •         | _        | 0        | _        | 0        | )        | (                        | 0         |       | 0   |     | 0   |     | Every 100 hrs.  |    |
| ing         Lubricate         O         O         O         O         O         O         O         O         O         O         O         O         O         O         O         O         O         O         O         O         O         O         O         O         O         O         O         O         O         O         O         O         O         O         O         O         O         O         O         O         O         O         O         O         O         O         O         O         O         O         O         O         O         O         O         O         O         O         O         O         O         O         O         O         O         O         O         O         O         O         O         O         O         O         O         O         O         O         O         O         O         O         O         O         O         O         O         O         O         O         O         O         O         O         O         O         O         O         O         O         O         O         O         O <th< td=""><th>5</th><td></td><td>Check</td><th>0</th><td></td><td></td><td></td><td></td><td></td><td></td><td></td><td></td><td></td><td></td><td></td><td></td><td></td><td>Daily</td><td></td></th<>                                                                                                                                                                                                                                                                                                                                                                                                                                                                                                                                                                                                                                                                                                                                                                                 | 5  |                        | Check      | 0 |           |          |          |          |          |          |                          |           |       |     |     |     |     | Daily           |    |
| yether         Check         A         O         O         O         O         O         O         O         O         O         O         O         O         O         O         O         O         O         O         O         O         O         O         O         O         O         O         O         O         O         O         O         O         O         O         O         O         O         O         O         O         O         O         O         O         O         O         O         O         O         O         O         O         O         O         O         O         O         O         O         O         O         O         O         O         O         O         O         O         O         O         O         O         O         O         O         O         O         O         O         O         O         O         O         O         O         O         O         O         O         O         O         O         O         O         O         O         O         O         O         O         O         O         O                                                                                                                                                                                                                                                                                                                                                                                                                                                                                                                                                                                                                                                                                                                                                                                                                                                                                                                                                                                           | 9  |                        | Lubricate  | 0 |           | 0        |          | 0        |          | C        |                          |           | 0     |     | 0   |     | 0   | Daily           |    |
| ter*         CK/Replace         O         O         O         O         O         O         O         O         O         O         O         O         O         O         O         O         O         O         O         O         O         O         O         O         O         O         O         O         O         O         O         O         O         O         O         O         O         O         O         O         O         O         O         O         O         O         O         O         O         O         O         O         O         O         O         O         O         O         O         O         O         O         O         O         O         O         O         O         O         O         O         O         O         O         O         O         O         O         O         O         O         O         O         O         O         O         O         O         O         O         O         O         O         O         O         O         O         O         O         O         O         O         O         O         <                                                                                                                                                                                                                                                                                                                                                                                                                                                                                                                                                                                                                                                                                                                                                                                                                                                                                                                                                                              | 7  | Battery                | Check      |   |           | _        | 0        | _        | 0        |          | (                        | 0         |       | 0   |     | 0   |     | Every 100 hrs.  |    |
| liter         Replace         O         O         O         O         O         O         O         O         O         O         O         O         O         O         O         O         O         O         O         O         O         O         O         O         O         O         O         O         O         O         O         O         O         O         O         O         O         O         O         O         O         O         O         O         O         O         O         O         O         O         O         O         O         O         O         O         O         O         O         O         O         O         O         O         O         O         O         O         O         O         O         O         O         O         O         O         O         O         O         O         O         O         O         O         O         O         O         O         O         O         O         O         O         O         O         O         O         O         O         O         O         O         O         O <th< td=""><th>8</th><td>Air Filter*</td><td>CK/Replace</td><th>0</th><td></td><td></td><td></td><td></td><td></td><td></td><td></td><td></td><td></td><td>0</td><td></td><td>0</td><td>0</td><td>Every 50 hrs.</td><td></td></th<>                                                                                                                                                                                                                                                                                                                                                                                                                                                                                                                                                                                                                                                                                                                                                      | 8  | Air Filter*            | CK/Replace | 0 |           |          |          |          |          |          |                          |           |       | 0   |     | 0   | 0   | Every 50 hrs.   |    |
| S Valve Clearance         Adjust         O         O         O         O         O         O         O         O         O         O         O         O         O         O         O         O         O         O         O         O         O         O         O         O         O         O         O         O         O         O         O         O         O         O         O         O         O         O         O         O         O         O         O         O         O         O         O         O         O         O         O         O         O         O         O         O         O         O         O         O         O         O         O         O         O         O         O         O         O         O         O         O         O         O         O         O         O         O         O         O         O         O         O         O         O         O         O         O         O         O         O         O         O         O         O         O         O         O         O         O         O         O         O         O                                                                                                                                                                                                                                                                                                                                                                                                                                                                                                                                                                                                                                                                                                                                                                                                                                                                                                                                                                               | 6  |                        | Replace    |   | •         | _        | 0        | _        | 0        | )        | (                        | 0         |       | 0   |     | 0   |     | Every 100 hrs.  |    |
| rance         Adjust         1         2         2         3         4         4         4         4         4         4         4         4         4         4         4         4         4         4         4         4         4         4         4         4         4         4         4         4         4         4         4         4         4         4         4         4         4         4         4         4         4         4         4         4         4         4         4         4         4         4         4         4         4         4         4         4         4         4         4         4         4         4         4         4         4         4         4         4         4         4         4         4         4         4         4         4         4         4         4         4         4         4         4         4         4         4         4         4         4         4         4         4         4         4         4         4         4         4         4         4         4         4         4         4                                                                                                                                                                                                                                                                                                                                                                                                                                                                                                                                                                                                                                                                                                                                                                                                                                                                                                                                                                                           | 10 | Belts                  | Check      |   |           | _        | 0        | _        | 0        |          | (                        | 0         |       | 0   |     | 0   |     | Every 100 hrs.  |    |
| unre         Check         Image: Check of the control           | 1  | Engine Valve Clearance | Adjust     |   |           |          |          |          |          |          |                          |           |       |     |     |     |     | Every 2000 hrs. | *1 |
| Check         Image: Confect of the confect of th | 12 | Fuel Injector Pressure | Check      |   |           |          |          |          |          |          |                          |           |       |     |     |     |     | Every 2000 hrs. | *1 |
| Flush         Flush         CK/Replace         O         O         O         O         O         O         O         O         O         O         O         O         O         O         O         O         O         O         O         O         O         O         O         O         O         O         O         O         O         O         O         O         O         O         O         O         O         O         O         O         O         O         O         O         O         O         O         O         O         O         O         O         O         O         O         O         O         O         O         O         O         O         O         O         O         O         O         O         O         O         O         O         O         O         O         O         O         O         O         O         O         O         O         O         O         O         O         O         O         O         O         O         O         O         O         O         O         O         O         O         O         O         O                                                                                                                                                                                                                                                                                                                                                                                                                                                                                                                                                                                                                                                                                                                                                                                                                                                                                                                                                                                   | 13 | Injection Pump         | Check      |   |           |          |          |          |          |          |                          |           |       |     |     |     |     | Every 2000 hrs. | 1, |
| CK/Replace         O         O         O         O         O         O         O         O         O         O         O         O         O         O         O         O         O         O         O         O         O         O         O         O         O         O         O         O         O         O         O         O         O         O         O         O         O         O         O         O         O         O         O         O         O         O         O         O         O         O         O         O         O         O         O         O         O         O         O         O         O         O         O         O         O         O         O         O         O         O         O         O         O         O         O         O         O         O         O         O         O         O         O         O         O         O         O         O         O         O         O         O         O         O         O         O         O         O         O         O         O         O         O         O         O                                                                                                                                                                                                                                                                                                                                                                                                                                                                                                                                                                                                                                                                                                                                                                                                                                                                                                                                                                                           | 14 | Cooling System         | Flush      |   |           |          |          |          |          |          |                          |           |       |     |     |     |     | Every 2000 hrs. | *1 |
| CK/Replace         O         O         O         O         O         O         O         O         O         O         O         O         O         O         O         O         O         O         O         O         O         O         O         O         O         O         O         O         O         O         O         O         O         O         O         O         O         O         O         O         O         O         O         O         O         O         O         O         O         O         O         O         O         O         O         O         O         O         O         O         O         O         O         O         O         O         O         O         O         O         O         O         O         O         O         O         O         O         O         O         O         O         O         O         O         O         O         O         O         O         O         O         O         O         O         O         O         O         O         O         O         O         O         O         O                                                                                                                                                                                                                                                                                                                                                                                                                                                                                                                                                                                                                                                                                                                                                                                                                                                                                                                                                                                           | 15 |                        | CK/Replace | 0 |           |          |          |          |          |          |                          |           |       |     |     |     |     | Daily           |    |
| lear         CK/Replace         O         O         O         O         O         O         O         O         O         O         O         O         O         O         O         O         O         O         O         O         O         O         O         O         O         O         O         O         O         O         O         O         O         O         O         O         O         O         O         O         O         O         O         O         O         O         O         O         O         O         O         O         O         O         O         O         O         O         O         O         O         O         O         O         O         O         O         O         O         O         O         O         O         O         O         O         O         O         O         O         O         O         O         O         O         O         O         O         O         O         O         O         O         O         O         O         O         O         O         O         O         O         O         O         <                                                                                                                                                                                                                                                                                                                                                                                                                                                                                                                                                                                                                                                                                                                                                                                                                                                                                                                                                                              | 16 |                        | CK/Replace | 0 |           |          |          |          |          | _        |                          |           |       |     |     |     |     | Daily           |    |
| Ss Adjust • • • • • • • • • • • • • • • • • • •                                                                                                                                                                                                                                                                                                                                                                                                                                                                                                                                                                                                                                                                                                                                                                                                                                                                                                                                                                                                                                                                                                                                                                                                                                                                                                                                                                                                                                                                                                                                                                                                                                                                                                                                                                                                                                                                                                                                                                                                                                                | 17 |                        | CK/Replace | 0 | _         |          | _        |          |          |          | _                        |           | _     | 0   | 0   |     | 0   | Every 50 hrs.   |    |
| Adjust O Adjust                                                                                                                                                                                                                                                                                                                                                                                                                                                                                                                                                                                                                                                                                                                                                                                                                                                                                                                                                                                                                                                                                                                                                                                                                                                                                                                                                                                                                                                                                                                                                                                                                                                                                                                                                                                                                                                                                                                                                                                                                                                                                | 18 | Blast Head Liners      | Check      | 0 | -         | 0        |          | 0        |          | C        | U                        | _         | 0     |     | 0   |     | 0   | Every 100 hrs.  |    |
|                                                                                                                                                                                                                                                                                                                                                                                                                                                                                                                                                                                                                                                                                                                                                                                                                                                                                                                                                                                                                                                                                                                                                                                                                                                                                                                                                                                                                                                                                                                                                                                                                                                                                                                                                                                                                                                                                                                                                                                                                                                                                                | 15 | Blast Head Brushes     | Adjust     | 0 | $\exists$ | $\dashv$ | $\dashv$ | $\dashv$ | $\dashv$ | $\dashv$ | $\dashv$                 | $\square$ | Щ     | Щ   |     |     |     | Daily           | *2 |

# \* Inspect Engine Air Fliter Daily. Replace After 5 Cleanings or After 50 Hours