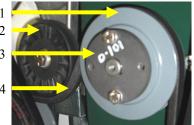

# EQUIPMENT SPECIFICATIONS

|                  | <u>MODEL</u>              | <u>SCB-1200</u>                                                        |
|------------------|---------------------------|------------------------------------------------------------------------|
|                  | Manufacturer              | Kubota                                                                 |
|                  | Model                     | Model D902-E3B .898L (54.80cid)                                        |
|                  | Туре                      | Vertical, Water-Cooled, 3 Cylinder Diesel                              |
|                  | Number of Cylinders       | 3                                                                      |
| ne               | Bore & Stroke             | 72mm (2.83in) X 73.6mm (2.90in)                                        |
| Engine           | Total Displacement        | 898cc (0.898L) (54.80cid)                                              |
|                  | Engine Gross Power        | 24.8hp (18.5kW)                                                        |
|                  | No Load Fast Idle         | 3600 rpm                                                               |
|                  | Battery                   | 1—12 Volt Deep Cycle Lawn & Garden                                     |
|                  | Fuel                      | Diesel Fuel No.2 (Above 148F(108C) Diesel Fuel No.1 (Below 148F(-108C) |
|                  | Fuel Tank                 | 9.5 Gallons (36L)                                                      |
| cities           | Engine Crankcase W/Filter | 3.92 Quarts (3.7L) 15W-40 Diesel Motor Oil                             |
| Capacities       | Engine Coolant            | 3 Quarts (3.41L) Pre-Mix Coolant 50/50 Mixture                         |
|                  | Hydraulic System          | 32oz. (1.10L) Anti-Wear Hydraulic Oil - 100 Viscosity Grade            |
|                  | Overall Length            | 84 in. (213cm)                                                         |
| suc              | Overall Width             | 35 in. (89cm)                                                          |
| Dimensions       | Overall Height            | 54 in. (137cm)                                                         |
| Din              | Wheel Base (Length)       | 48 in. (122cm)                                                         |
|                  | Wheel Base (Width)        | 32 in. (81cm)                                                          |
|                  | Front Tire                | 12" X 3.5" X 8" (30.48cm X 8.89cm X 20.32cm) Non-Marking               |
| Traveling System | Rear Tire                 | 8" x 2" (20.32cm X 5.08cm) Polyurethane Tread                          |
| ing S            | Steering                  | Manual                                                                 |
| ravel            | Brake                     | Hydraulically Controlled                                               |
| L                | Travel Speed              | 3.5 MPH (5.63 km/h)                                                    |
|                  | Weight (Chassis)          | 1220 LBS. (553 Kgs.)                                                   |
| S                | Weight (Blast Head)       | 350 LBS. (159kgs.)                                                     |
| Weights          | Weight (Scarifier Head)   | 450 LBS. (204kgs.)                                                     |
| =                | Weight (Diamond Grinder)  | 400 LBS. (182kgs.)                                                     |
|                  | Weight (Magnet Sweeper)   | 150 LBS. (68kgs.)                                                      |
| фB               | Decibel Reading @ 25ft    | Diesel - 89dB / Electric - 82dB                                        |