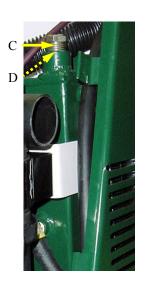

| No. Maintenance Items         Service         D         50         100         200         360         400         450         650         60         60         70         70         70         70         70         70         70         70         70         70         70         70         70         70         70         70         70         70         70         70         70         70         70         70         70         70         70         70         70         70         70         70         70         70         70         70         70         70         70         70         70         70         70         70         70         70         70         70         70         70         70         70         70         70         70         70         70         70         70         70         70         70         70         70         70         70         70         70         70         70         70         70         70         70         70         70         70         70         70         70         70         70         70         70         70         70         70         70                                                                                                                                                                                                                                                                                                                                                                                                                                                                                                                                                                                                                                                                                                                                                                                                                                                                                                                               | Š  | Service Intervals      |            |   |           |          |          | ≚        | licati   | on or    | Indication on hour meter | r mel     | je.   |     |     |     |     |                 |    |
|------------------------------------------------------------------------------------------------------------------------------------------------------------------------------------------------------------------------------------------------------------------------------------------------------------------------------------------------------------------------------------------------------------------------------------------------------------------------------------------------------------------------------------------------------------------------------------------------------------------------------------------------------------------------------------------------------------------------------------------------------------------------------------------------------------------------------------------------------------------------------------------------------------------------------------------------------------------------------------------------------------------------------------------------------------------------------------------------------------------------------------------------------------------------------------------------------------------------------------------------------------------------------------------------------------------------------------------------------------------------------------------------------------------------------------------------------------------------------------------------------------------------------------------------------------------------------------------------------------------------------------------------------------------------------------------------------------------------------------------------------------------------------------------------------------------------------------------------------------------------------------------------------------------------------------------------------------------------------------------------------------------------------------------------------------------------------------------------|----|------------------------|------------|---|-----------|----------|----------|----------|----------|----------|--------------------------|-----------|-------|-----|-----|-----|-----|-----------------|----|
| Oil         Replace         O         O         O         O         O         O         O         O         O         O         O         O         O         O         O         O         O         O         O         O         O         O         O         O         O         O         O         O         O         O         O         O         O         O         O         O         O         O         O         O         O         O         O         O         O         O         O         O         O         O         O         O         O         O         O         O         O         O         O         O         O         O         O         O         O         O         O         O         O         O         O         O         O         O         O         O         O         O         O         O         O         O         O         O         O         O         O         O         O         O         O         O         O         O         O         O         O         O         O         O         O         O         O         O         O                                                                                                                                                                                                                                                                                                                                                                                                                                                                                                                                                                                                                                                                                                                                                                                                                                                                                                                                                                                  | 8  | . Maintenance Items    | Service    |   | 50 1      | 00       | 50 2     | 00 2     | 50 3     | 00 34    | 50 40                    | 0 45      | 0 500 | 220 | 009 | 029 | 200 |                 |    |
| e Oil         Replace         O         O         O         O         O         O         O         O         O         O         O         O         O         O         O         O         O         O         O         O         O         O         O         O         O         O         O         O         O         O         O         O         O         O         O         O         O         O         O         O         O         O         O         O         O         O         O         O         O         O         O         O         O         O         O         O         O         O         O         O         O         O         O         O         O         O         O         O         O         O         O         O         O         O         O         O         O         O         O         O         O         O         O         O         O         O         O         O         O         O         O         O         O         O         O         O         O         O         O         O         O         O         O         O <th< td=""><th></th><td></td><td>Check</td><th>0</th><td></td><td></td><td></td><td></td><td></td><td></td><td></td><td></td><td></td><td></td><td></td><td></td><td></td><td>Daily</td><td></td></th<>                                                                                                                                                                                                                                                                                                                                                                                                                                                                                                                                                                                                                                                                                                                                                                                  |    |                        | Check      | 0 |           |          |          |          |          |          |                          |           |       |     |     |     |     | Daily           |    |
| alic Oil Filter Replace Good Good Good Good Good Good Filter Replace Good Good Good Good Good Filter Replace Good Good Good Good Good Good Good Goo                                                                                                                                                                                                                                                                                                                                                                                                                                                                                                                                                                                                                                                                                                                                                                                                                                                                                                                                                                                                                                                                                                                                                                                                                                                                                                                                                                                                                                                                                                                                                                                                                                                                                                                                                                                                                                                                                                                                            | _  | Engine Oil             | Replace    |   | •         |          | 0        |          | 0        | )        |                          | $\circ$   |       | 0   |     | 0   |     | Every 100 hrs.  |    |
| alic Oil Replace   O   O   O   O   O   O   O   O   O                                                                                                                                                                                                                                                                                                                                                                                                                                                                                                                                                                                                                                                                                                                                                                                                                                                                                                                                                                                                                                                                                                                                                                                                                                                                                                                                                                                                                                                                                                                                                                                                                                                                                                                                                                                                                                                                                                                                                                                                                                           | 2  |                        | Replace    |   | •         | _        | 0        | _        | 0        |          | (                        | 0         |       | 0   |     | 0   |     | Every 100 hrs.  |    |
| alic Oll Filter Replace O O O O O O O O O O O O O O O O O O O                                                                                                                                                                                                                                                                                                                                                                                                                                                                                                                                                                                                                                                                                                                                                                                                                                                                                                                                                                                                                                                                                                                                                                                                                                                                                                                                                                                                                                                                                                                                                                                                                                                                                                                                                                                                                                                                                                                                                                                                                                  | 3  |                        | Replace    |   | •         | _        | 0        | _        | 0        |          | (                        | 0         |       | 0   |     | 0   |     | Every 100 hrs.  |    |
| Starting System         Check         O         O         O         O         O         O         O         O         O         O         O         O         O         O         O         O         O         O         O         O         O         O         O         O         O         O         O         O         O         O         O         O         O         O         O         O         O         O         O         O         O         O         O         O         O         O         O         O         O         O         O         O         O         O         O         O         O         O         O         O         O         O         O         O         O         O         O         O         O         O         O         O         O         O         O         O         O         O         O         O         O         O         O         O         O         O         O         O         O         O         O         O         O         O         O         O         O         O         O         O         O         O         O         O                                                                                                                                                                                                                                                                                                                                                                                                                                                                                                                                                                                                                                                                                                                                                                                                                                                                                                                                                                                  | 4  |                        | Replace    |   | •         | _        | 0        | _        | 0        | )        | (                        | 0         |       | 0   |     | 0   |     | Every 100 hrs.  |    |
| ing         Lubricate         O         O         O         O         O         O         O         O         O         O         O         O         O         O         O         O         O         O         O         O         O         O         O         O         O         O         O         O         O         O         O         O         O         O         O         O         O         O         O         O         O         O         O         O         O         O         O         O         O         O         O         O         O         O         O         O         O         O         O         O         O         O         O         O         O         O         O         O         O         O         O         O         O         O         O         O         O         O         O         O         O         O         O         O         O         O         O         O         O         O         O         O         O         O         O         O         O         O         O         O         O         O         O         O <th< td=""><th>5</th><td></td><td>Check</td><th>0</th><td></td><td></td><td></td><td></td><td></td><td></td><td></td><td></td><td></td><td></td><td></td><td></td><td></td><td>Daily</td><td></td></th<>                                                                                                                                                                                                                                                                                                                                                                                                                                                                                                                                                                                                                                                                                                                                                                                 | 5  |                        | Check      | 0 |           |          |          |          |          |          |                          |           |       |     |     |     |     | Daily           |    |
| yether         Check         A         O         O         O         O         O         O         O         O         O         O         O         O         O         O         O         O         O         O         O         O         O         O         O         O         O         O         O         O         O         O         O         O         O         O         O         O         O         O         O         O         O         O         O         O         O         O         O         O         O         O         O         O         O         O         O         O         O         O         O         O         O         O         O         O         O         O         O         O         O         O         O         O         O         O         O         O         O         O         O         O         O         O         O         O         O         O         O         O         O         O         O         O         O         O         O         O         O         O         O         O         O         O         O                                                                                                                                                                                                                                                                                                                                                                                                                                                                                                                                                                                                                                                                                                                                                                                                                                                                                                                                                                                           | 9  |                        | Lubricate  | 0 |           | 0        |          | 0        |          | C        |                          |           | 0     |     | 0   |     | 0   | Daily           |    |
| ter*         CK/Replace         O         O         O         O         O         O         O         O         O         O         O         O         O         O         O         O         O         O         O         O         O         O         O         O         O         O         O         O         O         O         O         O         O         O         O         O         O         O         O         O         O         O         O         O         O         O         O         O         O         O         O         O         O         O         O         O         O         O         O         O         O         O         O         O         O         O         O         O         O         O         O         O         O         O         O         O         O         O         O         O         O         O         O         O         O         O         O         O         O         O         O         O         O         O         O         O         O         O         O         O         O         O         O         O         <                                                                                                                                                                                                                                                                                                                                                                                                                                                                                                                                                                                                                                                                                                                                                                                                                                                                                                                                                                              | 7  | Battery                | Check      |   |           | _        | 0        | _        | 0        |          | (                        | 0         |       | 0   |     | 0   |     | Every 100 hrs.  |    |
| liter         Replace         O         O         O         O         O         O         O         O         O         O         O         O         O         O         O         O         O         O         O         O         O         O         O         O         O         O         O         O         O         O         O         O         O         O         O         O         O         O         O         O         O         O         O         O         O         O         O         O         O         O         O         O         O         O         O         O         O         O         O         O         O         O         O         O         O         O         O         O         O         O         O         O         O         O         O         O         O         O         O         O         O         O         O         O         O         O         O         O         O         O         O         O         O         O         O         O         O         O         O         O         O         O         O         O <th< td=""><th>8</th><td>Air Filter*</td><td>CK/Replace</td><th>0</th><td></td><td></td><td></td><td></td><td></td><td></td><td></td><td></td><td></td><td>0</td><td></td><td>0</td><td>0</td><td>Every 50 hrs.</td><td></td></th<>                                                                                                                                                                                                                                                                                                                                                                                                                                                                                                                                                                                                                                                                                                                                                      | 8  | Air Filter*            | CK/Replace | 0 |           |          |          |          |          |          |                          |           |       | 0   |     | 0   | 0   | Every 50 hrs.   |    |
| S Valve Clearance         Adjust         O         O         O         O         O         O         O         O         O         O         O         O         O         O         O         O         O         O         O         O         O         O         O         O         O         O         O         O         O         O         O         O         O         O         O         O         O         O         O         O         O         O         O         O         O         O         O         O         O         O         O         O         O         O         O         O         O         O         O         O         O         O         O         O         O         O         O         O         O         O         O         O         O         O         O         O         O         O         O         O         O         O         O         O         O         O         O         O         O         O         O         O         O         O         O         O         O         O         O         O         O         O         O         O                                                                                                                                                                                                                                                                                                                                                                                                                                                                                                                                                                                                                                                                                                                                                                                                                                                                                                                                                                               | 6  |                        | Replace    |   | •         | _        | 0        | _        | 0        | )        | (                        | 0         |       | 0   |     | 0   |     | Every 100 hrs.  |    |
| rance         Adjust         1         2         2         3         4         4         4         4         4         4         4         4         4         4         4         4         4         4         4         4         4         4         4         4         4         4         4         4         4         4         4         4         4         4         4         4         4         4         4         4         4         4         4         4         4         4         4         4         4         4         4         4         4         4         4         4         4         4         4         4         4         4         4         4         4         4         4         4         4         4         4         4         4         4         4         4         4         4         4         4         4         4         4         4         4         4         4         4         4         4         4         4         4         4         4         4         4         4         4         4         4         4         4         4                                                                                                                                                                                                                                                                                                                                                                                                                                                                                                                                                                                                                                                                                                                                                                                                                                                                                                                                                                                           | 10 | Belts                  | Check      |   |           | _        | 0        | _        | 0        |          | (                        | 0         |       | 0   |     | 0   |     | Every 100 hrs.  |    |
| unre         Check         Image: Check of the control           | 1  | Engine Valve Clearance | Adjust     |   |           |          |          |          |          |          |                          |           |       |     |     |     |     | Every 2000 hrs. | *1 |
| Check         Image: Confect of the confect of th | 12 | Fuel Injector Pressure | Check      |   |           |          |          |          |          |          |                          |           |       |     |     |     |     | Every 2000 hrs. | *1 |
| Flush         Flush         CK/Replace         O         O         O         O         O         O         O         O         O         O         O         O         O         O         O         O         O         O         O         O         O         O         O         O         O         O         O         O         O         O         O         O         O         O         O         O         O         O         O         O         O         O         O         O         O         O         O         O         O         O         O         O         O         O         O         O         O         O         O         O         O         O         O         O         O         O         O         O         O         O         O         O         O         O         O         O         O         O         O         O         O         O         O         O         O         O         O         O         O         O         O         O         O         O         O         O         O         O         O         O         O         O         O                                                                                                                                                                                                                                                                                                                                                                                                                                                                                                                                                                                                                                                                                                                                                                                                                                                                                                                                                                                   | 13 | Injection Pump         | Check      |   |           |          |          |          |          |          |                          |           |       |     |     |     |     | Every 2000 hrs. | 1, |
| CK/Replace         O         O         O         O         O         O         O         O         O         O         O         O         O         O         O         O         O         O         O         O         O         O         O         O         O         O         O         O         O         O         O         O         O         O         O         O         O         O         O         O         O         O         O         O         O         O         O         O         O         O         O         O         O         O         O         O         O         O         O         O         O         O         O         O         O         O         O         O         O         O         O         O         O         O         O         O         O         O         O         O         O         O         O         O         O         O         O         O         O         O         O         O         O         O         O         O         O         O         O         O         O         O         O         O         O                                                                                                                                                                                                                                                                                                                                                                                                                                                                                                                                                                                                                                                                                                                                                                                                                                                                                                                                                                                           | 14 | Cooling System         | Flush      |   |           |          |          |          |          |          |                          |           |       |     |     |     |     | Every 2000 hrs. | *1 |
| CK/Replace         O         O         O         O         O         O         O         O         O         O         O         O         O         O         O         O         O         O         O         O         O         O         O         O         O         O         O         O         O         O         O         O         O         O         O         O         O         O         O         O         O         O         O         O         O         O         O         O         O         O         O         O         O         O         O         O         O         O         O         O         O         O         O         O         O         O         O         O         O         O         O         O         O         O         O         O         O         O         O         O         O         O         O         O         O         O         O         O         O         O         O         O         O         O         O         O         O         O         O         O         O         O         O         O         O                                                                                                                                                                                                                                                                                                                                                                                                                                                                                                                                                                                                                                                                                                                                                                                                                                                                                                                                                                                           | 15 |                        | CK/Replace | 0 |           |          |          |          |          |          |                          |           |       |     |     |     |     | Daily           |    |
| lear         CK/Replace         O         O         O         O         O         O         O         O         O         O         O         O         O         O         O         O         O         O         O         O         O         O         O         O         O         O         O         O         O         O         O         O         O         O         O         O         O         O         O         O         O         O         O         O         O         O         O         O         O         O         O         O         O         O         O         O         O         O         O         O         O         O         O         O         O         O         O         O         O         O         O         O         O         O         O         O         O         O         O         O         O         O         O         O         O         O         O         O         O         O         O         O         O         O         O         O         O         O         O         O         O         O         O         O         <                                                                                                                                                                                                                                                                                                                                                                                                                                                                                                                                                                                                                                                                                                                                                                                                                                                                                                                                                                              | 16 |                        | CK/Replace | 0 |           |          |          |          |          | _        |                          |           |       |     |     |     |     | Daily           |    |
| Ss Adjust • • • • • • • • • • • • • • • • • • •                                                                                                                                                                                                                                                                                                                                                                                                                                                                                                                                                                                                                                                                                                                                                                                                                                                                                                                                                                                                                                                                                                                                                                                                                                                                                                                                                                                                                                                                                                                                                                                                                                                                                                                                                                                                                                                                                                                                                                                                                                                | 17 |                        | CK/Replace | 0 | _         |          | _        |          |          |          | _                        |           | _     | 0   | 0   |     | 0   | Every 50 hrs.   |    |
| Adjust O Adjust                                                                                                                                                                                                                                                                                                                                                                                                                                                                                                                                                                                                                                                                                                                                                                                                                                                                                                                                                                                                                                                                                                                                                                                                                                                                                                                                                                                                                                                                                                                                                                                                                                                                                                                                                                                                                                                                                                                                                                                                                                                                                | 18 | Blast Head Liners      | Check      | 0 | -         | 0        |          | 0        |          | C        | U                        | _         | 0     |     | 0   |     | 0   | Every 100 hrs.  |    |
|                                                                                                                                                                                                                                                                                                                                                                                                                                                                                                                                                                                                                                                                                                                                                                                                                                                                                                                                                                                                                                                                                                                                                                                                                                                                                                                                                                                                                                                                                                                                                                                                                                                                                                                                                                                                                                                                                                                                                                                                                                                                                                | 15 | Blast Head Brushes     | Adjust     | 0 | $\exists$ | $\dashv$ | $\dashv$ | $\dashv$ | $\dashv$ | $\dashv$ | $\dashv$                 | $\square$ | Щ     | Щ   |     |     |     | Daily           | *2 |