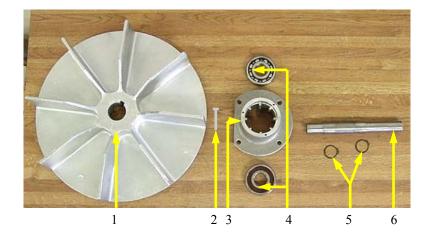

sure Relief Valve









### Dia. SCB-1200-K-20

- 1. I-132-B Pressure Switch
- 2. V-1039 Pipe Nipple
- 3. C-1645 Adapter
- 4. V-1045 Fitting
- 5. V-1039 Pipe Nipple

### Dia. SCB-1200-K-21

### 5 Bolt Poppet Valve (older models)

- 1. V-1019 Orifice Bushing
- 2. V-1013 Popet Valve
- 3. V-1068 Popet Valve Repair Kit

### 4 Bolt Poppet Valve (newer models)

- V-1019 Orifice Bushing
   V-1013 Popet Valve
- 3. V-1107 Popet Valve Repair Kit

- 1. D-1280 Safety Handle Switch
- 2. C-1719-A Timer Board
- 3. C-1660 Timer Board Enclosure
- 4. C-1718 Shot Safety Switch









### Dia. SCB-1200-K-23

- 1. D-1205 Blower Fan
- 2. 5/16-18x1 Blower Fan Bolt
- 3. M-41 Blower Fan Bearing Housing
- 4. D-1290 Blower Fan Bearing
- 5. D-1309 Blower Fan Main Shaft Snap Ring
- 6. O-02 Blower Fan Main Shaft



### Dia. SCB-1200-K-24

- 1. L-009 Tension Arm
- 2. D-1296 Tension Rod Bushing
- 3. O-11-AS Lift Assembly
- 4. O-17-AS Lift Support Bushing Tube W/Bushings
- 5. L-010 Lift Support Shaft
- 6. D-1296 Pivot Shaft Bushing
- 7. O-12 Lift Assembly Pivot Shaft
- 8. C-1663 Lift Support Shaft Snap Ring
- 9. O-18-AS Tension Rod



- 1. 3/8-24N Nut
- 2. 3/8LW Lock Washer
- 3. O-90 Head Stop Brace
- 4. C-1631 Rod End
- 5. 3/8-24N Nut
- 6. O-70-2 Head Stop Rod
- 7. 1/2-13N Nut
- 8. E-1212 Yoke End
- 9. E-2108 Quick Release Pin



Dia. SCB-1200-K-26

- 1. D-1340-K Air Cleaner Housing
- 2. D-1255 Air Cleaner Element



### Dia. SCB-1200-K-27

- 1. D-1203 Collector Seal (sold by the foot)
- V-122-AS Filter Nut
- 10129-B Blend Filter

Optional Filters: 10129-D Moisture Resistant 10129-H HEPA (Special Ord