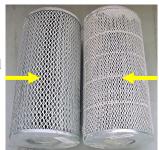

# **Dust Filter Cleaning & Replacement.**

Watch the Magnehelic Gauge and when it reaches 10, then the filters will need to be cleaned or replaced.

To clean filter manually, rotate the filter and gently tap the filter sides on the ground. Adverse conditions on the filters such as heavy grease, oil, glues, and moisture may require more frequent manual cleaning or replacement.

### To determine if you have a bad dust filter.

Watch the indicator lights on the timer board and blower exhaust while the machine is in operation. If a puff of dust follows an indicator light, that filter is bad and should be replaced. Or when inspecting filters you find a layer of dust on the top of the filter inside the rubber seal ring, this is an indication that the filter is bad and needs to be replaced.









This is a competitors filter.







The 10129-B Filter on the left weighs over 2 lbs. less then the competitors filter due to better air flow during the pulsation process.







### **Pulleys & Belts**

All idler pulleys (A) and belts (B) need to be inspected every 100 hours of operation.



### **Belt Tensioner Settings**

To adjust belt tensioners, loosen rear bolt (A) and use a wrench on front nut (B) and turn until proper tension is achieved, then retighten rear bolt (A).

Hydraulic Belt: 2 1/2 marks past center.

Blower Belt: 3 marks past center.

Gear Box: 2 marks past center.

Markings on tensioner should be lined up as shown ( C ) to proper setting.





Dia. SCB-1200-K-1

| 1. | D-1254    | Collector Draw Latch |
|----|-----------|----------------------|
| 2. | P-46-RAS  | R