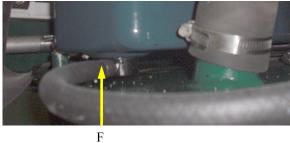

| No. Maintenance Items         Service         D         50         100         200         360         400         450         650         60         60         70         70         70         70         70         70         70         70         70         70         70         70         70         70         70         70         70         70         70         70         70         70         70         70         70         70         70         70         70         70         70         70         70         70         70         70         70         70         70         70         70         70         70         70         70         70         70         70         70         70         70         70         70         70         70         70         70         70         70         70         70         70         70         70         70         70         70         70         70         70         70         70         70         70         70         70         70         70         70         70         70         70         70         70         70         70         70         70                                                                                                                                                                                                                                                                                                                                                                                                                                                                                                                                                                                                                                                                                                                                                                                                                                                                                                                               | Š  | Service Intervals      |            |   |           |          |          | ≚        | licati   | on or    | Indication on hour meter | r mel     | je.   |     |     |     |     |                 |    |
|------------------------------------------------------------------------------------------------------------------------------------------------------------------------------------------------------------------------------------------------------------------------------------------------------------------------------------------------------------------------------------------------------------------------------------------------------------------------------------------------------------------------------------------------------------------------------------------------------------------------------------------------------------------------------------------------------------------------------------------------------------------------------------------------------------------------------------------------------------------------------------------------------------------------------------------------------------------------------------------------------------------------------------------------------------------------------------------------------------------------------------------------------------------------------------------------------------------------------------------------------------------------------------------------------------------------------------------------------------------------------------------------------------------------------------------------------------------------------------------------------------------------------------------------------------------------------------------------------------------------------------------------------------------------------------------------------------------------------------------------------------------------------------------------------------------------------------------------------------------------------------------------------------------------------------------------------------------------------------------------------------------------------------------------------------------------------------------------|----|------------------------|------------|---|-----------|----------|----------|----------|----------|----------|--------------------------|-----------|-------|-----|-----|-----|-----|-----------------|----|
| Oil         Replace         O         O         O         O         O         O         O         O         O         O         O         O         O         O         O         O         O         O         O         O         O         O         O         O         O         O         O         O         O         O         O         O         O         O         O         O         O         O         O         O         O         O         O         O         O         O         O         O         O         O         O         O         O         O         O         O         O         O         O         O         O         O         O         O         O         O         O         O         O         O         O         O         O         O         O         O         O         O         O         O         O         O         O         O         O         O         O         O         O         O         O         O         O         O         O         O         O         O         O         O         O         O         O         O         O                                                                                                                                                                                                                                                                                                                                                                                                                                                                                                                                                                                                                                                                                                                                                                                                                                                                                                                                                                                  | 8  | . Maintenance Items    | Service    |   | 50 1      | 00       | 50 2     | 00 2     | 50 3     | 00 34    | 50 40                    | 0 45      | 0 500 | 220 | 009 | 029 | 200 |                 |    |
| e Oil         Replace         O         O         O         O         O         O         O         O         O         O         O         O         O         O         O         O         O         O         O         O         O         O         O         O         O         O         O         O         O         O         O         O         O         O         O         O         O         O         O         O         O         O         O         O         O         O         O         O         O         O         O         O         O         O         O         O         O         O         O         O         O         O         O         O         O         O         O         O         O         O         O         O         O         O         O         O         O         O         O         O         O         O         O         O         O         O         O         O         O         O         O         O         O         O         O         O         O         O         O         O         O         O         O         O <th< td=""><th></th><td></td><td>Check</td><th>0</th><td></td><td></td><td></td><td></td><td></td><td></td><td></td><td></td><td></td><td></td><td></td><td></td><td></td><td>Daily</td><td></td></th<>                                                                                                                                                                                                                                                                                                                                                                                                                                                                                                                                                                                                                                                                                                                                                                                  |    |                        | Check      | 0 |           |          |          |          |          |          |                          |           |       |     |     |     |     | Daily           |    |
| alic Oil Filter Replace Good Good Good Good Good Good Filter Replace Good Good Good Good Good Filter Replace Good Good Good Good Good Good Good Goo                                                                                                                                                                                                                                                                                                                                                                                                                                                                                                                                                                                                                                                                                                                                                                                                                                                                                                                                                                                                                                                                                                                                                                                                                                                                                                                                                                                                                                                                                                                                                                                                                                                                                                                                                                                                                                                                                                                                            | _  | Engine Oil             | Replace    |   | •         |          | 0        |          | 0        | )        |                          | $\circ$   |       | 0   |     | 0   |     | Every 100 hrs.  |    |
| alic Oil Replace   O   O   O   O   O   O   O   O   O                                                                                                                                                                                                                                                                                                                                                                                                                                                                                                                                                                                                                                                                                                                                                                                                                                                                                                                                                                                                                                                                                                                                                                                                                                                                                                                                                                                                                                                                                                                                                                                                                                                                                                                                                                                                                                                                                                                                                                                                                                           | 2  |                        | Replace    |   | •         | _        | 0        | _        | 0        |          | (                        | 0         |       | 0   |     | 0   |     | Every 100 hrs.  |    |
| alic Oll Filter Replace O O O O O O O O O O O O O O O O O O O                                                                                                                                                                                                                                                                                                                                                                                                                                                                                                                                                                                                                                                                                                                                                                                                                                                                                                                                                                                                                                                                                                                                                                                                                                                                                                                                                                                                                                                                                                                                                                                                                                                                                                                                                                                                                                                                                                                                                                                                                                  | 3  |                        | Replace    |   | •         | _        | 0        | _        | 0        |          | (                        | 0         |       | 0   |     | 0   |     | Every 100 hrs.  |    |
| Starting System         Check         O         O         O         O         O         O         O         O         O         O         O         O         O         O         O         O         O         O         O         O         O         O         O         O         O         O         O         O         O         O         O         O         O         O         O         O         O         O         O         O         O         O         O         O         O         O         O         O         O         O         O         O         O         O         O         O         O         O         O         O         O         O         O         O         O         O         O         O         O         O         O         O         O         O         O         O         O         O         O         O         O         O         O         O         O         O         O         O         O         O         O         O         O         O         O         O         O         O         O         O         O         O         O         O                                                                                                                                                                                                                                                                                                                                                                                                                                                                                                                                                                                                                                                                                                                                                                                                                                                                                                                                                                                  | 4  |                        | Replace    |   | •         | _        | 0        | _        | 0        | )        | (                        | 0         |       | 0   |     | 0   |     | Every 100 hrs.  |    |
| ing         Lubricate         O         O         O         O         O         O         O         O         O         O         O         O         O         O         O         O         O         O         O         O         O         O         O         O         O         O         O         O         O         O         O         O         O         O         O         O         O         O         O         O         O         O         O         O         O         O         O         O         O         O         O         O         O         O         O         O         O         O         O         O         O         O         O         O         O         O         O         O         O         O         O         O         O         O         O         O         O         O         O         O         O         O         O         O         O         O         O         O         O         O         O         O         O         O         O         O         O         O         O         O         O         O         O         O <th< td=""><th>5</th><td></td><td>Check</td><th>0</th><td></td><td></td><td></td><td></td><td></td><td></td><td></td><td></td><td></td><td></td><td></td><td></td><td></td><td>Daily</td><td></td></th<>                                                                                                                                                                                                                                                                                                                                                                                                                                                                                                                                                                                                                                                                                                                                                                                 | 5  |                        | Check      | 0 |           |          |          |          |          |          |                          |           |       |     |     |     |     | Daily           |    |
| yether         Check         A         O         O         O         O         O         O         O         O         O         O         O         O         O         O         O         O         O         O         O         O         O         O         O         O         O         O         O         O         O         O         O         O         O         O         O         O         O         O         O         O         O         O         O         O         O         O         O         O         O         O         O         O         O         O         O         O         O         O         O         O         O         O         O         O         O         O         O         O         O         O         O         O         O         O         O         O         O         O         O         O         O         O         O         O         O         O         O         O         O         O         O         O         O         O         O         O         O         O         O         O         O         O         O                                                                                                                                                                                                                                                                                                                                                                                                                                                                                                                                                                                                                                                                                                                                                                                                                                                                                                                                                                                           | 9  |                        | Lubricate  | 0 |           | 0        |          | 0        |          | C        |                          |           | 0     |     | 0   |     | 0   | Daily           |    |
| ter*         CK/Replace         O         O         O         O         O         O         O         O         O         O         O         O         O         O         O         O         O         O         O         O         O         O         O         O         O         O         O         O         O         O         O         O         O         O         O         O         O         O         O         O         O         O         O         O         O         O         O         O         O         O         O         O         O         O         O         O         O         O         O         O         O         O         O         O         O         O         O         O         O         O         O         O         O         O         O         O         O         O         O         O         O         O         O         O         O         O         O         O         O         O         O         O         O         O         O         O         O         O         O         O         O         O         O         O         <                                                                                                                                                                                                                                                                                                                                                                                                                                                                                                                                                                                                                                                                                                                                                                                                                                                                                                                                                                              | 7  | Battery                | Check      |   |           | _        | 0        | _        | 0        |          | (                        | 0         |       | 0   |     | 0   |     | Every 100 hrs.  |    |
| liter         Replace         O         O         O         O         O         O         O         O         O         O         O         O         O         O         O         O         O         O         O         O         O         O         O         O         O         O         O         O         O         O         O         O         O         O         O         O         O         O         O         O         O         O         O         O         O         O         O         O         O         O         O         O         O         O         O         O         O         O         O         O         O         O         O         O         O         O         O         O         O         O         O         O         O         O         O         O         O         O         O         O         O         O         O         O         O         O         O         O         O         O         O         O         O         O         O         O         O         O         O         O         O         O         O         O <th< td=""><th>8</th><td>Air Filter*</td><td>CK/Replace</td><th>0</th><td></td><td></td><td></td><td></td><td></td><td></td><td></td><td></td><td></td><td>0</td><td></td><td>0</td><td>0</td><td>Every 50 hrs.</td><td></td></th<>                                                                                                                                                                                                                                                                                                                                                                                                                                                                                                                                                                                                                                                                                                                                                      | 8  | Air Filter*            | CK/Replace | 0 |           |          |          |          |          |          |                          |           |       | 0   |     | 0   | 0   | Every 50 hrs.   |    |
| S Valve Clearance         Adjust         O         O         O         O         O         O         O         O         O         O         O         O         O         O         O         O         O         O         O         O         O         O         O         O         O         O         O         O         O         O         O         O         O         O         O         O         O         O         O         O         O         O         O         O         O         O         O         O         O         O         O         O         O         O         O         O         O         O         O         O         O         O         O         O         O         O         O         O         O         O         O         O         O         O         O         O         O         O         O         O         O         O         O         O         O         O         O         O         O         O         O         O         O         O         O         O         O         O         O         O         O         O         O         O                                                                                                                                                                                                                                                                                                                                                                                                                                                                                                                                                                                                                                                                                                                                                                                                                                                                                                                                                                               | 6  |                        | Replace    |   | •         | _        | 0        | _        | 0        | )        | (                        | 0         |       | 0   |     | 0   |     | Every 100 hrs.  |    |
| rance         Adjust         1         2         2         3         4         4         4         4         4         4         4         4         4         4         4         4         4         4         4         4         4         4         4         4         4         4         4         4         4         4         4         4         4         4         4         4         4         4         4         4         4         4         4         4         4         4         4         4         4         4         4         4         4         4         4         4         4         4         4         4         4         4         4         4         4         4         4         4         4         4         4         4         4         4         4         4         4         4         4         4         4         4         4         4         4         4         4         4         4         4         4         4         4         4         4         4         4         4         4         4         4         4         4         4                                                                                                                                                                                                                                                                                                                                                                                                                                                                                                                                                                                                                                                                                                                                                                                                                                                                                                                                                                                           | 10 | Belts                  | Check      |   |           | _        | 0        | _        | 0        |          | (                        | 0         |       | 0   |     | 0   |     | Every 100 hrs.  |    |
| unre         Check         Image: Check of the control           | 1  | Engine Valve Clearance | Adjust     |   |           |          |          |          |          |          |                          |           |       |     |     |     |     | Every 2000 hrs. | *1 |
| Check         Image: Confect of the confect of th | 12 | Fuel Injector Pressure | Check      |   |           |          |          |          |          |          |                          |           |       |     |     |     |     | Every 2000 hrs. | *1 |
| Flush         Flush         CK/Replace         O         O         O         O         O         O         O         O         O         O         O         O         O         O         O         O         O         O         O         O         O         O         O         O         O         O         O         O         O         O         O         O         O         O         O         O         O         O         O         O         O         O         O         O         O         O         O         O         O         O         O         O         O         O         O         O         O         O         O         O         O         O         O         O         O         O         O         O         O         O         O         O         O         O         O         O         O         O         O         O         O         O         O         O         O         O         O         O         O         O         O         O         O         O         O         O         O         O         O         O         O         O         O                                                                                                                                                                                                                                                                                                                                                                                                                                                                                                                                                                                                                                                                                                                                                                                                                                                                                                                                                                                   | 13 | Injection Pump         | Check      |   |           |          |          |          |          |          |                          |           |       |     |     |     |     | Every 2000 hrs. | 1, |
| CK/Replace         O         O         O         O         O         O         O         O         O         O         O         O         O         O         O         O         O         O         O         O         O         O         O         O         O         O         O         O         O         O         O         O         O         O         O         O         O         O         O         O         O         O         O         O         O         O         O         O         O         O         O         O         O         O         O         O         O         O         O         O         O         O         O         O         O         O         O         O         O         O         O         O         O         O         O         O         O         O         O         O         O         O         O         O         O         O         O         O         O         O         O         O         O         O         O         O         O         O         O         O         O         O         O         O         O                                                                                                                                                                                                                                                                                                                                                                                                                                                                                                                                                                                                                                                                                                                                                                                                                                                                                                                                                                                           | 14 | Cooling System         | Flush      |   |           |          |          |          |          |          |                          |           |       |     |     |     |     | Every 2000 hrs. | *1 |
| CK/Replace         O         O         O         O         O         O         O         O         O         O         O         O         O         O         O         O         O         O         O         O         O         O         O         O         O         O         O         O         O         O         O         O         O         O         O         O         O         O         O         O         O         O         O         O         O         O         O         O         O         O         O         O         O         O         O         O         O         O         O         O         O         O         O         O         O         O         O         O         O         O         O         O         O         O         O         O         O         O         O         O         O         O         O         O         O         O         O         O         O         O         O         O         O         O         O         O         O         O         O         O         O         O         O         O         O                                                                                                                                                                                                                                                                                                                                                                                                                                                                                                                                                                                                                                                                                                                                                                                                                                                                                                                                                                                           | 15 |                        | CK/Replace | 0 |           |          |          |          |          |          |                          |           |       |     |     |     |     | Daily           |    |
| lear         CK/Replace         O         O         O         O         O         O         O         O         O         O         O         O         O         O         O         O         O         O         O         O         O         O         O         O         O         O         O         O         O         O         O         O         O         O         O         O         O         O         O         O         O         O         O         O         O         O         O         O         O         O         O         O         O         O         O         O         O         O         O         O         O         O         O         O         O         O         O         O         O         O         O         O         O         O         O         O         O         O         O         O         O         O         O         O         O         O         O         O         O         O         O         O         O         O         O         O         O         O         O         O         O         O         O         O         <                                                                                                                                                                                                                                                                                                                                                                                                                                                                                                                                                                                                                                                                                                                                                                                                                                                                                                                                                                              | 16 |                        | CK/Replace | 0 |           |          |          |          |          | _        |                          |           |       |     |     |     |     | Daily           |    |
| Ss Adjust • • • • • • • • • • • • • • • • • • •                                                                                                                                                                                                                                                                                                                                                                                                                                                                                                                                                                                                                                                                                                                                                                                                                                                                                                                                                                                                                                                                                                                                                                                                                                                                                                                                                                                                                                                                                                                                                                                                                                                                                                                                                                                                                                                                                                                                                                                                                                                | 17 |                        | CK/Replace | 0 | _         |          | _        |          |          |          | _                        |           | _     | 0   | 0   |     | 0   | Every 50 hrs.   |    |
| Adjust O Adjust                                                                                                                                                                                                                                                                                                                                                                                                                                                                                                                                                                                                                                                                                                                                                                                                                                                                                                                                                                                                                                                                                                                                                                                                                                                                                                                                                                                                                                                                                                                                                                                                                                                                                                                                                                                                                                                                                                                                                                                                                                                                                | 18 | Blast Head Liners      | Check      | 0 | -         | 0        |          | 0        |          | C        | U                        | _         | 0     |     | 0   |     | 0   | Every 100 hrs.  |    |
|                                                                                                                                                                                                                                                                                                                                                                                                                                                                                                                                                                                                                                                                                                                                                                                                                                                                                                                                                                                                                                                                                                                                                                                                                                                                                                                                                                                                                                                                                                                                                                                                                                                                                                                                                                                                                                                                                                                                                                                                                                                                                                | 15 | Blast Head Brushes     | Adjust     | 0 | $\exists$ | $\dashv$ | $\dashv$ | $\dashv$ | $\dashv$ | $\dashv$ | $\dashv$                 | $\square$ | Щ     | Щ   |     |     |     | Daily           | *2 |