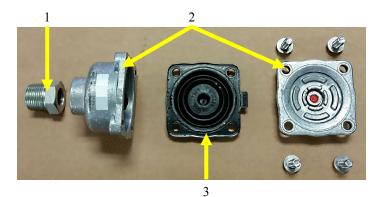

### Dia. SCB-1200-K-18

- 1. D-1325 Solenoid Valve
- 2. V-1034-A Vacuum Gauge Filter
- 3. V-1031 Air Line Fitting

- 1. V-1013 Popet Valve
- 2. O-29-AS Air Tank
- 3. C-1621 Check Valve
- 4. V-1013 Popet Valve
- 5. C-1623 Pressure Relief Valve









### Dia. SCB-1200-K-20

- 1. I-132-B Pressure Switch
- 2. V-1039 Pipe Nipple
- 3. C-1645 Adapter
- 4. V-1045 Fitting
- 5. V-1039 Pipe Nipple

### Dia. SCB-1200-K-21

### 5 Bolt Poppet Valve (older models)

- 1. V-1019 Orifice Bushing
- 2. V-1013 Popet Valve
- 3. V-1068 Popet Valve Repair Kit

### 4 Bolt Poppet Valve (newer models)

- V-1019 Orifice Bushing
   V-1013 Popet Valve
- 3. V-1107 Popet Valve Repair Kit

- 1. D-1280 Safety Handle Switch
- 2. C-1719-A Timer Board
- 3. C-1660 Timer Board Enclosure
- 4. C-1718 Shot Safety Switch









### Dia. SCB-1200-K-23

- 1. D-1205 Blower Fan
- 2. 5/16-18x1 Blower Fan Bolt
- 3. M-41 Blower Fan Bearing Housing
- 4. D-1290 Blower Fan Bearing
- 5. D-1309 Blower Fan Main Shaft Snap Ring
- 6. O-02 Blower Fan Main Shaft



### Dia. SCB-1200-K-24

- 1. L-009 Tension Arm
- 2. D-1296 Tension Rod Bushing
- 3. O-11-AS Lift Assembly
- 4. O-17-AS Lift Support Bushing Tube W/Bushings
- 5. L-010 Lift Support Shaft
- 6. D-1296 Pivot Shaft Bushing
- 7. O-12 Lift Assembly Pivot Shaft
- 8. C-1663 Lift Support Shaft Snap Ring
- 9. O-18-AS Tension Rod



- 1. 3/8-24N Nut
- 2. 3/8LW Lock Washer
- 3. O-90 Head Stop Brace
- 4. C-1631 Rod End
- 5. 3/8-24N Nut
- 6. O-70-2 Head Stop Rod
- 7. 1/2-13N Nut
- 8. E-1212 Yoke End
- 9. E-2108 Quick Release Pin



Dia. SCB-1200-K-26

- 1. D-1340-K Air Cleaner Ho