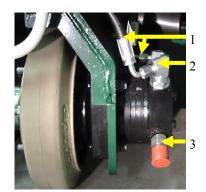

| No. Maintenance Items         Service         D         50         100         200         360         400         450         650         60         60         70         70         70         70         70         70         70         70         70         70         70         70         70         70         70         70         70         70         70         70         70         70         70         70         70         70         70         70         70         70         70         70         70         70         70         70         70         70         70         70         70         70         70         70         70         70         70         70         70         70         70         70         70         70         70         70         70         70         70         70         70         70         70         70         70         70         70         70         70         70         70         70         70         70         70         70         70         70         70         70         70         70         70         70         70         70         70         70                                                                                                                                                                                                                                                                                                                                                                                                                                                                                                                                                                                                                                                                                                                                                                                                                                                                                                                               | Š  | Service Intervals      |            |   |           |          |          | ≚        | licati   | on or    | Indication on hour meter | r mel     | je.   |     |     |     |     |                 |    |
|------------------------------------------------------------------------------------------------------------------------------------------------------------------------------------------------------------------------------------------------------------------------------------------------------------------------------------------------------------------------------------------------------------------------------------------------------------------------------------------------------------------------------------------------------------------------------------------------------------------------------------------------------------------------------------------------------------------------------------------------------------------------------------------------------------------------------------------------------------------------------------------------------------------------------------------------------------------------------------------------------------------------------------------------------------------------------------------------------------------------------------------------------------------------------------------------------------------------------------------------------------------------------------------------------------------------------------------------------------------------------------------------------------------------------------------------------------------------------------------------------------------------------------------------------------------------------------------------------------------------------------------------------------------------------------------------------------------------------------------------------------------------------------------------------------------------------------------------------------------------------------------------------------------------------------------------------------------------------------------------------------------------------------------------------------------------------------------------|----|------------------------|------------|---|-----------|----------|----------|----------|----------|----------|--------------------------|-----------|-------|-----|-----|-----|-----|-----------------|----|
| Oil         Replace         O         O         O         O         O         O         O         O         O         O         O         O         O         O         O         O         O         O         O         O         O         O         O         O         O         O         O         O         O         O         O         O         O         O         O         O         O         O         O         O         O         O         O         O         O         O         O         O         O         O         O         O         O         O         O         O         O         O         O         O         O         O         O         O         O         O         O         O         O         O         O         O         O         O         O         O         O         O         O         O         O         O         O         O         O         O         O         O         O         O         O         O         O         O         O         O         O         O         O         O         O         O         O         O         O                                                                                                                                                                                                                                                                                                                                                                                                                                                                                                                                                                                                                                                                                                                                                                                                                                                                                                                                                                                  | 8  | . Maintenance Items    | Service    |   | 50 1      | 00       | 50 2     | 00 2     | 50 3     | 00 34    | 50 40                    | 0 45      | 0 500 | 220 | 009 | 029 | 200 |                 |    |
| e Oil         Replace         O         O         O         O         O         O         O         O         O         O         O         O         O         O         O         O         O         O         O         O         O         O         O         O         O         O         O         O         O         O         O         O         O         O         O         O         O         O         O         O         O         O         O         O         O         O         O         O         O         O         O         O         O         O         O         O         O         O         O         O         O         O         O         O         O         O         O         O         O         O         O         O         O         O         O         O         O         O         O         O         O         O         O         O         O         O         O         O         O         O         O         O         O         O         O         O         O         O         O         O         O         O         O         O <th< td=""><th></th><td></td><td>Check</td><th>0</th><td></td><td></td><td></td><td></td><td></td><td></td><td></td><td></td><td></td><td></td><td></td><td></td><td></td><td>Daily</td><td></td></th<>                                                                                                                                                                                                                                                                                                                                                                                                                                                                                                                                                                                                                                                                                                                                                                                  |    |                        | Check      | 0 |           |          |          |          |          |          |                          |           |       |     |     |     |     | Daily           |    |
| alic Oil Filter Replace Good Good Good Good Good Good Filter Replace Good Good Good Good Good Filter Replace Good Good Good Good Good Good Good Goo                                                                                                                                                                                                                                                                                                                                                                                                                                                                                                                                                                                                                                                                                                                                                                                                                                                                                                                                                                                                                                                                                                                                                                                                                                                                                                                                                                                                                                                                                                                                                                                                                                                                                                                                                                                                                                                                                                                                            | _  | Engine Oil             | Replace    |   | •         |          | 0        |          | 0        | )        |                          | $\circ$   |       | 0   |     | 0   |     | Every 100 hrs.  |    |
| alic Oil Replace   O   O   O   O   O   O   O   O   O                                                                                                                                                                                                                                                                                                                                                                                                                                                                                                                                                                                                                                                                                                                                                                                                                                                                                                                                                                                                                                                                                                                                                                                                                                                                                                                                                                                                                                                                                                                                                                                                                                                                                                                                                                                                                                                                                                                                                                                                                                           | 2  |                        | Replace    |   | •         | _        | 0        | _        | 0        |          | (                        | 0         |       | 0   |     | 0   |     | Every 100 hrs.  |    |
| alic Oll Filter Replace O O O O O O O O O O O O O O O O O O O                                                                                                                                                                                                                                                                                                                                                                                                                                                                                                                                                                                                                                                                                                                                                                                                                                                                                                                                                                                                                                                                                                                                                                                                                                                                                                                                                                                                                                                                                                                                                                                                                                                                                                                                                                                                                                                                                                                                                                                                                                  | 3  |                        | Replace    |   | •         | _        | 0        | _        | 0        |          | (                        | 0         |       | 0   |     | 0   |     | Every 100 hrs.  |    |
| Starting System         Check         O         O         O         O         O         O         O         O         O         O         O         O         O         O         O         O         O         O         O         O         O         O         O         O         O         O         O         O         O         O         O         O         O         O         O         O         O         O         O         O         O         O         O         O         O         O         O         O         O         O         O         O         O         O         O         O         O         O         O         O         O         O         O         O         O         O         O         O         O         O         O         O         O         O         O         O         O         O         O         O         O         O         O         O         O         O         O         O         O         O         O         O         O         O         O         O         O         O         O         O         O         O         O         O                                                                                                                                                                                                                                                                                                                                                                                                                                                                                                                                                                                                                                                                                                                                                                                                                                                                                                                                                                                  | 4  |                        | Replace    |   | •         | _        | 0        | _        | 0        | )        | (                        | 0         |       | 0   |     | 0   |     | Every 100 hrs.  |    |
| ing         Lubricate         O         O         O         O         O         O         O         O         O         O         O         O         O         O         O         O         O         O         O         O         O         O         O         O         O         O         O         O         O         O         O         O         O         O         O         O         O         O         O         O         O         O         O         O         O         O         O         O         O         O         O         O         O         O         O         O         O         O         O         O         O         O         O         O         O         O         O         O         O         O         O         O         O         O         O         O         O         O         O         O         O         O         O         O         O         O         O         O         O         O         O         O         O         O         O         O         O         O         O         O         O         O         O         O <th< td=""><th>5</th><td></td><td>Check</td><th>0</th><td></td><td></td><td></td><td></td><td></td><td></td><td></td><td></td><td></td><td></td><td></td><td></td><td></td><td>Daily</td><td></td></th<>                                                                                                                                                                                                                                                                                                                                                                                                                                                                                                                                                                                                                                                                                                                                                                                 | 5  |                        | Check      | 0 |           |          |          |          |          |          |                          |           |       |     |     |     |     | Daily           |    |
| yether         Check         A         O         O         O         O         O         O         O         O         O         O         O         O         O         O         O         O         O         O         O         O         O         O         O         O         O         O         O         O         O         O         O         O         O         O         O         O         O         O         O         O         O         O         O         O         O         O         O         O         O         O         O         O         O         O         O         O         O         O         O         O         O         O         O         O         O         O         O         O         O         O         O         O         O         O         O         O         O         O         O         O         O         O         O         O         O         O         O         O         O         O         O         O         O         O         O         O         O         O         O         O         O         O         O                                                                                                                                                                                                                                                                                                                                                                                                                                                                                                                                                                                                                                                                                                                                                                                                                                                                                                                                                                                           | 9  |                        | Lubricate  | 0 |           | 0        |          | 0        |          | C        |                          |           | 0     |     | 0   |     | 0   | Daily           |    |
| ter*         CK/Replace         O         O         O         O         O         O         O         O         O         O         O         O         O         O         O         O         O         O         O         O         O         O         O         O         O         O         O         O         O         O         O         O         O         O         O         O         O         O         O         O         O         O         O         O         O         O         O         O         O         O         O         O         O         O         O         O         O         O         O         O         O         O         O         O         O         O         O         O         O         O         O         O         O         O         O         O         O         O         O         O         O         O         O         O         O         O         O         O         O         O         O         O         O         O         O         O         O         O         O         O         O         O         O         O         <                                                                                                                                                                                                                                                                                                                                                                                                                                                                                                                                                                                                                                                                                                                                                                                                                                                                                                                                                                              | 7  | Battery                | Check      |   |           | _        | 0        | _        | 0        |          | (                        | 0         |       | 0   |     | 0   |     | Every 100 hrs.  |    |
| liter         Replace         O         O         O         O         O         O         O         O         O         O         O         O         O         O         O         O         O         O         O         O         O         O         O         O         O         O         O         O         O         O         O         O         O         O         O         O         O         O         O         O         O         O         O         O         O         O         O         O         O         O         O         O         O         O         O         O         O         O         O         O         O         O         O         O         O         O         O         O         O         O         O         O         O         O         O         O         O         O         O         O         O         O         O         O         O         O         O         O         O         O         O         O         O         O         O         O         O         O         O         O         O         O         O         O <th< td=""><th>8</th><td>Air Filter*</td><td>CK/Replace</td><th>0</th><td></td><td></td><td></td><td></td><td></td><td></td><td></td><td></td><td></td><td>0</td><td></td><td>0</td><td>0</td><td>Every 50 hrs.</td><td></td></th<>                                                                                                                                                                                                                                                                                                                                                                                                                                                                                                                                                                                                                                                                                                                                                      | 8  | Air Filter*            | CK/Replace | 0 |           |          |          |          |          |          |                          |           |       | 0   |     | 0   | 0   | Every 50 hrs.   |    |
| S Valve Clearance         Adjust         O         O         O         O         O         O         O         O         O         O         O         O         O         O         O         O         O         O         O         O         O         O         O         O         O         O         O         O         O         O         O         O         O         O         O         O         O         O         O         O         O         O         O         O         O         O         O         O         O         O         O         O         O         O         O         O         O         O         O         O         O         O         O         O         O         O         O         O         O         O         O         O         O         O         O         O         O         O         O         O         O         O         O         O         O         O         O         O         O         O         O         O         O         O         O         O         O         O         O         O         O         O         O         O                                                                                                                                                                                                                                                                                                                                                                                                                                                                                                                                                                                                                                                                                                                                                                                                                                                                                                                                                                               | 6  |                        | Replace    |   | •         | _        | 0        | _        | 0        | )        | (                        | 0         |       | 0   |     | 0   |     | Every 100 hrs.  |    |
| rance         Adjust         1         2         2         3         4         4         4         4         4         4         4         4         4         4         4         4         4         4         4         4         4         4         4         4         4         4         4         4         4         4         4         4         4         4         4         4         4         4         4         4         4         4         4         4         4         4         4         4         4         4         4         4         4         4         4         4         4         4         4         4         4         4         4         4         4         4         4         4         4         4         4         4         4         4         4         4         4         4         4         4         4         4         4         4         4         4         4         4         4         4         4         4         4         4         4         4         4         4         4         4         4         4         4         4                                                                                                                                                                                                                                                                                                                                                                                                                                                                                                                                                                                                                                                                                                                                                                                                                                                                                                                                                                                           | 10 | Belts                  | Check      |   |           | _        | 0        | _        | 0        |          | (                        | 0         |       | 0   |     | 0   |     | Every 100 hrs.  |    |
| unre         Check         Image: Check of the control           | 1  | Engine Valve Clearance | Adjust     |   |           |          |          |          |          |          |                          |           |       |     |     |     |     | Every 2000 hrs. | *1 |
| Check         Image: Confect of the confect of th | 12 | Fuel Injector Pressure | Check      |   |           |          |          |          |          |          |                          |           |       |     |     |     |     | Every 2000 hrs. | *1 |
| Flush         Flush         CK/Replace         O         O         O         O         O         O         O         O         O         O         O         O         O         O         O         O         O         O         O         O         O         O         O         O         O         O         O         O         O         O         O         O         O         O         O         O         O         O         O         O         O         O         O         O         O         O         O         O         O         O         O         O         O         O         O         O         O         O         O         O         O         O         O         O         O         O         O         O         O         O         O         O         O         O         O         O         O         O         O         O         O         O         O         O         O         O         O         O         O         O         O         O         O         O         O         O         O         O         O         O         O         O         O                                                                                                                                                                                                                                                                                                                                                                                                                                                                                                                                                                                                                                                                                                                                                                                                                                                                                                                                                                                   | 13 | Injection Pump         | Check      |   |           |          |          |          |          |          |                          |           |       |     |     |     |     | Every 2000 hrs. | 1, |
| CK/Replace         O         O         O         O         O         O         O         O         O         O         O         O         O         O         O         O         O         O         O         O         O         O         O         O         O         O         O         O         O         O         O         O         O         O         O         O         O         O         O         O         O         O         O         O         O         O         O         O         O         O         O         O         O         O         O         O         O         O         O         O         O         O         O         O         O         O         O         O         O         O         O         O         O         O         O         O         O         O         O         O         O         O         O         O         O         O         O         O         O         O         O         O         O         O         O         O         O         O         O         O         O         O         O         O         O                                                                                                                                                                                                                                                                                                                                                                                                                                                                                                                                                                                                                                                                                                                                                                                                                                                                                                                                                                                           | 14 | Cooling System         | Flush      |   |           |          |          |          |          |          |                          |           |       |     |     |     |     | Every 2000 hrs. | *1 |
| CK/Replace         O         O         O         O         O         O         O         O         O         O         O         O         O         O         O         O         O         O         O         O         O         O         O         O         O         O         O         O         O         O         O         O         O         O         O         O         O         O         O         O         O         O         O         O         O         O         O         O         O         O         O         O         O         O         O         O         O         O         O         O         O         O         O         O         O         O         O         O         O         O         O         O         O         O         O         O         O         O         O         O         O         O         O         O         O         O         O         O         O         O         O         O         O         O         O         O         O         O         O         O         O         O         O         O         O                                                                                                                                                                                                                                                                                                                                                                                                                                                                                                                                                                                                                                                                                                                                                                                                                                                                                                                                                                                           | 15 |                        | CK/Replace | 0 |           |          |          |          |          |          |                          |           |       |     |     |     |     | Daily           |    |
| lear         CK/Replace         O         O         O         O         O         O         O         O         O         O         O         O         O         O         O         O         O         O         O         O         O         O         O         O         O         O         O         O         O         O         O         O         O         O         O         O         O         O         O         O         O         O         O         O         O         O         O         O         O         O         O         O         O         O         O         O         O         O         O         O         O         O         O         O         O         O         O         O         O         O         O         O         O         O         O         O         O         O         O         O         O         O         O         O         O         O         O         O         O         O         O         O         O         O         O         O         O         O         O         O         O         O         O         O         <                                                                                                                                                                                                                                                                                                                                                                                                                                                                                                                                                                                                                                                                                                                                                                                                                                                                                                                                                                              | 16 |                        | CK/Replace | 0 |           |          |          |          |          | _        |                          |           |       |     |     |     |     | Daily           |    |
| Ss Adjust • • • • • • • • • • • • • • • • • • •                                                                                                                                                                                                                                                                                                                                                                                                                                                                                                                                                                                                                                                                                                                                                                                                                                                                                                                                                                                                                                                                                                                                                                                                                                                                                                                                                                                                                                                                                                                                                                                                                                                                                                                                                                                                                                                                                                                                                                                                                                                | 17 |                        | CK/Replace | 0 | _         |          | _        |          |          |          | _                        |           | _     | 0   | 0   |     | 0   | Every 50 hrs.   |    |
| Adjust O Adjust                                                                                                                                                                                                                                                                                                                                                                                                                                                                                                                                                                                                                                                                                                                                                                                                                                                                                                                                                                                                                                                                                                                                                                                                                                                                                                                                                                                                                                                                                                                                                                                                                                                                                                                                                                                                                                                                                                                                                                                                                                                                                | 18 | Blast Head Liners      | Check      | 0 | -         | 0        |          | 0        |          | C        | U                        | _         | 0     |     | 0   |     | 0   | Every 100 hrs.  |    |
|                                                                                                                                                                                                                                                                                                                                                                                                                                                                                                                                                                                                                                                                                                                                                                                                                                                                                                                                                                                                                                                                                                                                                                                                                                                                                                                                                                                                                                                                                                                                                                                                                                                                                                                                                                                                                                                                                                                                                                                                                                                                                                | 15 | Blast Head Brushes     | Adjust     | 0 | $\exists$ | $\dashv$ | $\dashv$ | $\dashv$ | $\dashv$ | $\dashv$ | $\dashv$                 | $\square$ | Щ     | Щ   |     |     |     | Daily           | *2 |