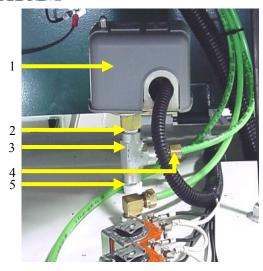

Belt

### Dia. SCB-1200-K-18

- 1. D-1325 Solenoid Valve
- 2. V-1034-A Vacuum Gauge Filter
- 3. V-1031 Air Line Fitting

- 1. V-1013 Popet Valve
- 2. O-29-AS Air Tank
- 3. C-1621 Check Valve
- 4. V-1013 Popet Valve
- 5. C-1623 Pressure Relief Valve









### Dia. SCB-1200-K-20

- 1. I-132-B Pressure Switch
- 2. V-1039 Pipe Nipple
- 3. C-1645 Adapter
- 4. V-1045 Fitting
- 5. V-1039 Pipe Nipple

### Dia. SCB-1200-K-21

### 5 Bolt Poppet Valve (older models)

- 1. V-1019 Orifice Bushing
- 2. V-1013 Popet Valve
- 3. V-1068 Popet Valve Repair Kit

### 4 Bolt Poppet Valve (newer models)

- V-1019 Orifice Bushing
   V-1013 Popet Valve
- 3. V-1107 Popet Valve Repair Kit

- 1. D-1280 Safety Handle Switch
- 2. C-1719-A Timer Board
- 3. C-1660 Timer Board Enclosure
- 4. C-1718 Shot Safety Switch









### Dia. SCB-1200-K-23

- 1. D-1205 Blower Fan
- 2. 5/16-18x1 Blower Fan Bolt
- 3. M-41 Blower Fan Bearing Housing
- 4. D-1290 Blower Fan Bearing
- 5. D-1309 Blower Fan Main Shaft Snap Ring
- 6. O-02 Blower Fan Main Shaft



### Dia. SCB-1200-K-24

- 1. L-009 Tension Arm
- 2. D-1296 Tension Rod Bushing
- 3. O-11-AS Lift Assembly
- 4. O-17-AS Lift Support Bushing Tube W/Bushings
- 5. L-010 Lift Support Shaft
- 6. D-1296 Pivot Shaft Bushing
- 7. O-12 Lift Assembly Pivot Shaft
- 8. C-1663 Lift Support Shaft Snap Ring
- 9. O-18-AS Tension Rod



- 1. 3/8-24N Nut
- 2. 3/8LW Lock Washer
- 3. O-90 Head Stop Brace
- 4. C-1631 Rod End
- 5. 3/8-24N Nut
- 6. O-70-2 Head Stop Rod
- 7. 1/2-13N Nut
- 8. E-1212 Yoke End
- 9. E-2108 Quick Release Pin



Dia. SCB-1200-K-26

- 1. D-1340-K Air Cleane