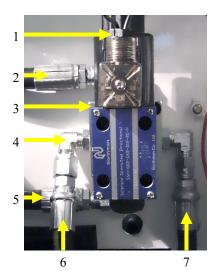

Drive Sheave
- 4. E-1214 Head Drive Belt



### Dia. SCB-1200-K-29

- 1. P-99 Spindle Cap
- 2. 1/2-20NLJN Nylon Lock Jam Nut
- 3. 1/2USSFW Flat Washer
- 4. D-1480 Spindle Bearing
- 5. D-1481 Spindle Bearing Race (Installed In Frame)
- 6. D-1483 Spindle Grease Seal
- 7. P-19-AS Wheel Mount



### Dia. SCB-1200-K-30

- 1. P-19-A Wheel Mount
- 2. D-1209 Wheel Motor
- 3. P-41-AS Front Wheel



- 1. D-1218-AS Safety Valve To Wheel Motor Hose
- 2. D-1211 Adapter
- 3. D-1210 Drive Motor Pressure Relief Valve



- 1. D-1207 Safety Stop Valve
- 2. D-1218-AS Hyd. Hose (Valve to Wheel Motor)
- 3. D-1208 Safety Valve Sub Plate
- 4. D-1214 Adapter (used on all four ports)
- 5. D-1218-AS Hyd. Hose (Valve to Wheel Motor)
- 6. D-1389-AS Hyd. Hose (Pump to Valve)
- 7. D-1220-AS Hyd. Hose (Pump to Valve)



### Dia. SCB-1200-K-32

- 1. D-1386 Hydraulic System Filter
- 2. D-1385 Hydraulic Filter Housing

### Dia. SCB-1200-K-33

- 1. O-25-AS Tray Handle
- 2. P-10-AS Step
- 3. A-8623 Handle Lock Grip
- 4. P-57-AS Handle Lock
- 5. D-1278 Safety Switch Spring
- 6. V-1035 Cotter Pin
- 7. 1SAEFW Washer
- 8. P-56-AS Safety Switch Arm
- 9. P-08-AS Tray
- 10. O-71 Tray Front Axel
- 11. V-1035 Cotter Pin
- 12. D-1249 Cart Wheel

Unit Can be purchased as an assembly using part number **P-08-AC** 

### Dia. SCB-1200-K-34

- 1. C-1671 Hood Strut End (not shown)
- 2. D-1279 Hood Strut
- 3. O-89 Bumper
- 4. C-1711 Headlight

- 1. C-1635 Ball Stud
- 2. C-1671 Strut End
- 3. D-1279 Strut (Hood)









# Page Left Intentionally Blank