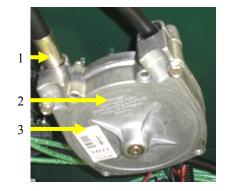

# EQUIPMENT SPECIFICATIONS

|                  | <u>MODEL</u>              | <u>SCB-1200</u>                                                        |
|------------------|---------------------------|------------------------------------------------------------------------|
|                  | Manufacturer              | Kubota                                                                 |
|                  | Model                     | Model D902-E3B .898L (54.80cid)                                        |
|                  | Туре                      | Vertical, Water-Cooled, 3 Cylinder Diesel                              |
|                  | Number of Cylinders       | 3                                                                      |
| ne               | Bore & Stroke             | 72mm (2.83in) X 73.6mm (2.90in)                                        |
| Engine           | Total Displacement        | 898cc (0.898L) (54.80cid)                                              |
|                  | Engine Gross Power        | 24.8hp (18.5kW)                                                        |
|                  | No Load Fast Idle         | 3600 rpm                                                               |
|                  | Battery                   | 1—12 Volt Deep Cycle Lawn & Garden                                     |
|                  | Fuel                      | Diesel Fuel No.2 (Above 148F(108C) Diesel Fuel No.1 (Below 148F(-108C) |
|                  | Fuel Tank                 | 9.5 Gallons (36L)                                                      |
| cities           | Engine Crankcase W/Filter | 3.92 Quarts (3.7L) 15W-40 Diesel Motor Oil                             |
| Capacities       | Engine Coolant            | 3 Quarts (3.41L) Pre-Mix Coolant 50/50 Mixture                         |
|                  | Hydraulic System          | 32oz. (1.10L) Anti-Wear Hydraulic Oil - 100 Viscosity Grade            |
|                  | Overall Length            | 84 in. (213cm)                                                         |
| suc              | Overall Width             | 35 in. (89cm)                                                          |
| Dimensions       | Overall Height            | 54 in. (137cm)                                                         |
| Din              | Wheel Base (Length)       | 48 in. (122cm)                                                         |
|                  | Wheel Base (Width)        | 32 in. (81cm)                                                          |
|                  | Front Tire                | 12" X 3.5" X 8" (30.48cm X 8.89cm X 20.32cm) Non-Marking               |
| Traveling System | Rear Tire                 | 8" x 2" (20.32cm X 5.08cm) Polyurethane Tread                          |
| ing S            | Steering                  | Manual                                                                 |
| ravel            | Brake                     | Hydraulically Controlled                                               |
| L                | Travel Speed              | 3.5 MPH (5.63 km/h)                                                    |
|                  | Weight (Chassis)          | 1220 LBS. (553 Kgs.)                                                   |
| S                | Weight (Blast Head)       | 350 LBS. (159kgs.)                                                     |
| Weights          | Weight (Scarifier Head)   | 450 LBS. (204kgs.)                                                     |
| =                | Weight (Diamond Grinder)  | 400 LBS. (182kgs.)                                                     |
|                  | Weight (Magnet Sweeper)   | 150 LBS. (68kgs.)                                                      |
| фB               | Decibel Reading @ 25ft    | Diesel - 89dB / Electric - 82dB                                        |