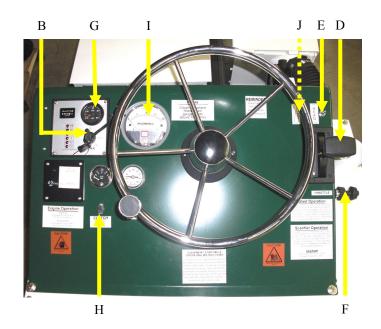

Use only correct replacement parts and fasteners. Fasteners may require specific tools.

Right and left hand sides are determined by facing forward while sitting in the seat behind the steering wheel.