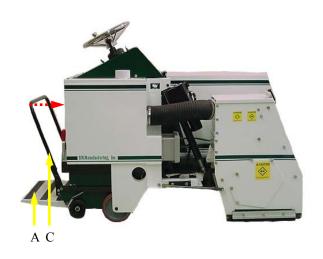

Use only correct replacement parts and fasteners. Fasteners may require specific tools.

Right and left hand sides are determined by facing forward while sitting in the seat behind the steering wheel.