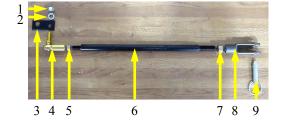

ard Enclosure
- 4. C-1718 Shot Safety Switch









### Dia. SCB-1200-K-23

- 1. D-1205 Blower Fan
- 2. 5/16-18x1 Blower Fan Bolt
- 3. M-41 Blower Fan Bearing Housing
- 4. D-1290 Blower Fan Bearing
- 5. D-1309 Blower Fan Main Shaft Snap Ring
- 6. O-02 Blower Fan Main Shaft



### Dia. SCB-1200-K-24

- 1. L-009 Tension Arm
- 2. D-1296 Tension Rod Bushing
- 3. O-11-AS Lift Assembly
- 4. O-17-AS Lift Support Bushing Tube W/Bushings
- 5. L-010 Lift Support Shaft
- 6. D-1296 Pivot Shaft Bushing
- 7. O-12 Lift Assembly Pivot Shaft
- 8. C-1663 Lift Support Shaft Snap Ring
- 9. O-18-AS Tension Rod



- 1. 3/8-24N Nut
- 2. 3/8LW Lock Washer
- 3. O-90 Head Stop Brace
- 4. C-1631 Rod End
- 5. 3/8-24N Nut
- 6. O-70-2 Head Stop Rod
- 7. 1/2-13N Nut
- 8. E-1212 Yoke End
- 9. E-2108 Quick Release Pin



Dia. SCB-1200-K-26

- 1. D-1340-K Air Cleaner Housing
- 2. D-1255 Air Cleaner Element



### Dia. SCB-1200-K-27

- 1. D-1203 Collector Seal (sold by the foot)
- V-122-AS Filter Nut
- 10129-B Blend Filter

Optional Filters: 10129-D Moisture Resistant 10129-H HEPA (Special Order Only)

- 1. O-103 Scarifier/Diamond Grinding Head PTO Drive Sheave
- D-1297 Bushing
- O-102 Blasthead PTO Drive Sheave
- 4. E-1214 Head Drive Belt



### Dia. SCB-1200-K-29

- 1. P-99 Spindle Cap
- 2. 1/2-20NLJN Nylon Lock Jam Nut
- 3. 1/2USSFW Flat Washer
- 4. D-1480 Spindle Bearing
- 5. D-1481 Spindle Bearing Race (Installed In Frame)
- 6. D-1483 Spindle Grease Seal
- 7. P-19-AS Wheel Mount



### Dia. SCB-1200-K-30

- 1. P-19-A Wheel Mount
- 2. D-1209 Wheel Motor
- 3. P-41-AS Front Wheel



- 1. D-1218-AS Safety