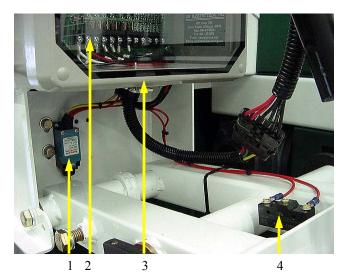

### Dia. SCB-1200-K-18

- 1. D-1325 Solenoid Valve
- 2. V-1034-A Vacuum Gauge Filter
- 3. V-1031 Air Line Fitting

- 1. V-1013 Popet Valve
- 2. O-29-AS Air Tank
- 3. C-1621 Check Valve
- 4. V-1013 Popet Valve
- 5. C-1623 Pressure Relief Valve









### Dia. SCB-1200-K-20

- 1. I-132-B Pressure Switch
- 2. V-1039 Pipe Nipple
- 3. C-1645 Adapter
- 4. V-1045 Fitting
- 5. V-1039 Pipe Nipple

### Dia. SCB-1200-K-21

### 5 Bolt Poppet Valve (older models)

- 1. V-1019 Orifice Bushing
- 2. V-1013 Popet Valve
- 3. V-1068 Popet Valve Repair Kit

### 4 Bolt Poppet Valve (newer models)

- V-1019 Orifice Bushing
   V-1013 Popet Valve
- 3. V-1107 Popet Valve Repair Kit

- 1. D-1280 Safety Handle Switch
- 2. C-1719-A Timer Board
- 3. C-1660 Timer Board Enclosure
- 4. C-1718 Shot Safety Switch









### Dia. SCB-1200-K-23

- 1. D-1205 Blower Fan
- 2. 5/16-18x1 Blower Fan Bolt
- 3. M-41 Blower Fan Bearing Housing
- 4. D-1290 Blower Fan Bearing
- 5. D-1309 Blower Fan Main Shaft Snap Ring
- 6. O-02 Blower Fan Main Shaft



### Dia. SCB-1200-K-24

- 1. L-009 Tension Arm
- 2. D-1296 Tension Rod Bushing
- 3. O-11-AS Lift Assembly
- 4. O-17-AS Lift Support Bushing Tube W/Bushings
- 5. L-010 Lift Support Shaft
- 6. D-1296 Pivot Shaft Bushing
- 7. O-12 Lift Assembly Pivot Shaft
- 8. C-1663 Lift Support Shaft Snap Ring
- 9. O-18-AS Tension Rod



- 1. 3/8-24N Nut
- 2. 3/8LW Lock Washer
- 3. O-90 Head Stop Brace
- 4. C-1631 Rod End
- 5. 3/8-24N Nut
- 6. O-70-2 Head Stop Rod
- 7. 1/2-13N Nut
- 8. E-1212 Yoke End
- 9. E-2108 Quick Release Pin



Dia. SCB-1200-K-26

- 1. D-1340-K Air Cleaner Hous