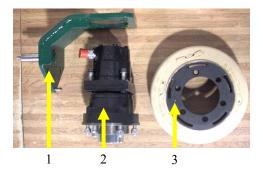

| No. Maintenance Items         Service         D         50         100         200         360         400         450         650         60         60         70         70         70         70         70         70         70         70         70         70         70         70         70         70         70         70         70         70         70         70         70         70         70         70         70         70         70         70         70         70         70         70         70         70         70         70         70         70         70         70         70         70         70         70         70         70         70         70         70         70         70         70         70         70         70         70         70         70         70         70         70         70         70         70         70         70         70         70         70         70         70         70         70         70         70         70         70         70         70         70         70         70         70         70         70         70         70         70                                                                                                                                                                                                                                                                                                                                                                                                                                                                                                                                                                                                                                                                                                                                                                                                                                                                                                                               | Š  | Service Intervals      |            |   |           |          |          | ≚        | licati   | on or    | Indication on hour meter | r mel     | je.   |     |     |     |     |                 |    |
|------------------------------------------------------------------------------------------------------------------------------------------------------------------------------------------------------------------------------------------------------------------------------------------------------------------------------------------------------------------------------------------------------------------------------------------------------------------------------------------------------------------------------------------------------------------------------------------------------------------------------------------------------------------------------------------------------------------------------------------------------------------------------------------------------------------------------------------------------------------------------------------------------------------------------------------------------------------------------------------------------------------------------------------------------------------------------------------------------------------------------------------------------------------------------------------------------------------------------------------------------------------------------------------------------------------------------------------------------------------------------------------------------------------------------------------------------------------------------------------------------------------------------------------------------------------------------------------------------------------------------------------------------------------------------------------------------------------------------------------------------------------------------------------------------------------------------------------------------------------------------------------------------------------------------------------------------------------------------------------------------------------------------------------------------------------------------------------------|----|------------------------|------------|---|-----------|----------|----------|----------|----------|----------|--------------------------|-----------|-------|-----|-----|-----|-----|-----------------|----|
| Oil         Replace         O         O         O         O         O         O         O         O         O         O         O         O         O         O         O         O         O         O         O         O         O         O         O         O         O         O         O         O         O         O         O         O         O         O         O         O         O         O         O         O         O         O         O         O         O         O         O         O         O         O         O         O         O         O         O         O         O         O         O         O         O         O         O         O         O         O         O         O         O         O         O         O         O         O         O         O         O         O         O         O         O         O         O         O         O         O         O         O         O         O         O         O         O         O         O         O         O         O         O         O         O         O         O         O         O                                                                                                                                                                                                                                                                                                                                                                                                                                                                                                                                                                                                                                                                                                                                                                                                                                                                                                                                                                                  | 8  | . Maintenance Items    | Service    |   | 50 1      | 00       | 50 2     | 00 2     | 50 3     | 00 34    | 50 40                    | 0 45      | 0 500 | 220 | 009 | 029 | 200 |                 |    |
| e Oil         Replace         O         O         O         O         O         O         O         O         O         O         O         O         O         O         O         O         O         O         O         O         O         O         O         O         O         O         O         O         O         O         O         O         O         O         O         O         O         O         O         O         O         O         O         O         O         O         O         O         O         O         O         O         O         O         O         O         O         O         O         O         O         O         O         O         O         O         O         O         O         O         O         O         O         O         O         O         O         O         O         O         O         O         O         O         O         O         O         O         O         O         O         O         O         O         O         O         O         O         O         O         O         O         O         O <th< td=""><th></th><td></td><td>Check</td><th>0</th><td></td><td></td><td></td><td></td><td></td><td></td><td></td><td></td><td></td><td></td><td></td><td></td><td></td><td>Daily</td><td></td></th<>                                                                                                                                                                                                                                                                                                                                                                                                                                                                                                                                                                                                                                                                                                                                                                                  |    |                        | Check      | 0 |           |          |          |          |          |          |                          |           |       |     |     |     |     | Daily           |    |
| alic Oil Filter Replace Good Good Good Good Good Good Filter Replace Good Good Good Good Good Filter Replace Good Good Good Good Good Good Good Goo                                                                                                                                                                                                                                                                                                                                                                                                                                                                                                                                                                                                                                                                                                                                                                                                                                                                                                                                                                                                                                                                                                                                                                                                                                                                                                                                                                                                                                                                                                                                                                                                                                                                                                                                                                                                                                                                                                                                            | _  | Engine Oil             | Replace    |   | •         |          | 0        |          | 0        | )        |                          | $\circ$   |       | 0   |     | 0   |     | Every 100 hrs.  |    |
| alic Oil Replace   O   O   O   O   O   O   O   O   O                                                                                                                                                                                                                                                                                                                                                                                                                                                                                                                                                                                                                                                                                                                                                                                                                                                                                                                                                                                                                                                                                                                                                                                                                                                                                                                                                                                                                                                                                                                                                                                                                                                                                                                                                                                                                                                                                                                                                                                                                                           | 2  |                        | Replace    |   | •         | _        | 0        | _        | 0        |          | (                        | 0         |       | 0   |     | 0   |     | Every 100 hrs.  |    |
| alic Oll Filter Replace O O O O O O O O O O O O O O O O O O O                                                                                                                                                                                                                                                                                                                                                                                                                                                                                                                                                                                                                                                                                                                                                                                                                                                                                                                                                                                                                                                                                                                                                                                                                                                                                                                                                                                                                                                                                                                                                                                                                                                                                                                                                                                                                                                                                                                                                                                                                                  | 3  |                        | Replace    |   | •         | _        | 0        | _        | 0        |          | (                        | 0         |       | 0   |     | 0   |     | Every 100 hrs.  |    |
| Starting System         Check         O         O         O         O         O         O         O         O         O         O         O         O         O         O         O         O         O         O         O         O         O         O         O         O         O         O         O         O         O         O         O         O         O         O         O         O         O         O         O         O         O         O         O         O         O         O         O         O         O         O         O         O         O         O         O         O         O         O         O         O         O         O         O         O         O         O         O         O         O         O         O         O         O         O         O         O         O         O         O         O         O         O         O         O         O         O         O         O         O         O         O         O         O         O         O         O         O         O         O         O         O         O         O         O                                                                                                                                                                                                                                                                                                                                                                                                                                                                                                                                                                                                                                                                                                                                                                                                                                                                                                                                                                                  | 4  |                        | Replace    |   | •         | _        | 0        | _        | 0        | )        | (                        | 0         |       | 0   |     | 0   |     | Every 100 hrs.  |    |
| ing         Lubricate         O         O         O         O         O         O         O         O         O         O         O         O         O         O         O         O         O         O         O         O         O         O         O         O         O         O         O         O         O         O         O         O         O         O         O         O         O         O         O         O         O         O         O         O         O         O         O         O         O         O         O         O         O         O         O         O         O         O         O         O         O         O         O         O         O         O         O         O         O         O         O         O         O         O         O         O         O         O         O         O         O         O         O         O         O         O         O         O         O         O         O         O         O         O         O         O         O         O         O         O         O         O         O         O <th< td=""><th>5</th><td></td><td>Check</td><th>0</th><td></td><td></td><td></td><td></td><td></td><td></td><td></td><td></td><td></td><td></td><td></td><td></td><td></td><td>Daily</td><td></td></th<>                                                                                                                                                                                                                                                                                                                                                                                                                                                                                                                                                                                                                                                                                                                                                                                 | 5  |                        | Check      | 0 |           |          |          |          |          |          |                          |           |       |     |     |     |     | Daily           |    |
| yether         Check         A         O         O         O         O         O         O         O         O         O         O         O         O         O         O         O         O         O         O         O         O         O         O         O         O         O         O         O         O         O         O         O         O         O         O         O         O         O         O         O         O         O         O         O         O         O         O         O         O         O         O         O         O         O         O         O         O         O         O         O         O         O         O         O         O         O         O         O         O         O         O         O         O         O         O         O         O         O         O         O         O         O         O         O         O         O         O         O         O         O         O         O         O         O         O         O         O         O         O         O         O         O         O         O                                                                                                                                                                                                                                                                                                                                                                                                                                                                                                                                                                                                                                                                                                                                                                                                                                                                                                                                                                                           | 9  |                        | Lubricate  | 0 |           | 0        |          | 0        |          | C        |                          |           | 0     |     | 0   |     | 0   | Daily           |    |
| ter*         CK/Replace         O         O         O         O         O         O         O         O         O         O         O         O         O         O         O         O         O         O         O         O         O         O         O         O         O         O         O         O         O         O         O         O         O         O         O         O         O         O         O         O         O         O         O         O         O         O         O         O         O         O         O         O         O         O         O         O         O         O         O         O         O         O         O         O         O         O         O         O         O         O         O         O         O         O         O         O         O         O         O         O         O         O         O         O         O         O         O         O         O         O         O         O         O         O         O         O         O         O         O         O         O         O         O         O         <                                                                                                                                                                                                                                                                                                                                                                                                                                                                                                                                                                                                                                                                                                                                                                                                                                                                                                                                                                              | 7  | Battery                | Check      |   |           | _        | 0        | _        | 0        |          | (                        | 0         |       | 0   |     | 0   |     | Every 100 hrs.  |    |
| liter         Replace         O         O         O         O         O         O         O         O         O         O         O         O         O         O         O         O         O         O         O         O         O         O         O         O         O         O         O         O         O         O         O         O         O         O         O         O         O         O         O         O         O         O         O         O         O         O         O         O         O         O         O         O         O         O         O         O         O         O         O         O         O         O         O         O         O         O         O         O         O         O         O         O         O         O         O         O         O         O         O         O         O         O         O         O         O         O         O         O         O         O         O         O         O         O         O         O         O         O         O         O         O         O         O         O <th< td=""><th>8</th><td>Air Filter*</td><td>CK/Replace</td><th>0</th><td></td><td></td><td></td><td></td><td></td><td></td><td></td><td></td><td></td><td>0</td><td></td><td>0</td><td>0</td><td>Every 50 hrs.</td><td></td></th<>                                                                                                                                                                                                                                                                                                                                                                                                                                                                                                                                                                                                                                                                                                                                                      | 8  | Air Filter*            | CK/Replace | 0 |           |          |          |          |          |          |                          |           |       | 0   |     | 0   | 0   | Every 50 hrs.   |    |
| S Valve Clearance         Adjust         O         O         O         O         O         O         O         O         O         O         O         O         O         O         O         O         O         O         O         O         O         O         O         O         O         O         O         O         O         O         O         O         O         O         O         O         O         O         O         O         O         O         O         O         O         O         O         O         O         O         O         O         O         O         O         O         O         O         O         O         O         O         O         O         O         O         O         O         O         O         O         O         O         O         O         O         O         O         O         O         O         O         O         O         O         O         O         O         O         O         O         O         O         O         O         O         O         O         O         O         O         O         O         O                                                                                                                                                                                                                                                                                                                                                                                                                                                                                                                                                                                                                                                                                                                                                                                                                                                                                                                                                                               | 6  |                        | Replace    |   | •         | _        | 0        | _        | 0        | )        | (                        | 0         |       | 0   |     | 0   |     | Every 100 hrs.  |    |
| rance         Adjust         1         2         2         3         4         4         4         4         4         4         4         4         4         4         4         4         4         4         4         4         4         4         4         4         4         4         4         4         4         4         4         4         4         4         4         4         4         4         4         4         4         4         4         4         4         4         4         4         4         4         4         4         4         4         4         4         4         4         4         4         4         4         4         4         4         4         4         4         4         4         4         4         4         4         4         4         4         4         4         4         4         4         4         4         4         4         4         4         4         4         4         4         4         4         4         4         4         4         4         4         4         4         4         4                                                                                                                                                                                                                                                                                                                                                                                                                                                                                                                                                                                                                                                                                                                                                                                                                                                                                                                                                                                           | 10 | Belts                  | Check      |   |           | _        | 0        | _        | 0        |          | (                        | 0         |       | 0   |     | 0   |     | Every 100 hrs.  |    |
| unre         Check         Image: Check of the control           | 1  | Engine Valve Clearance | Adjust     |   |           |          |          |          |          |          |                          |           |       |     |     |     |     | Every 2000 hrs. | *1 |
| Check         Image: Confect of the confect of th | 12 | Fuel Injector Pressure | Check      |   |           |          |          |          |          |          |                          |           |       |     |     |     |     | Every 2000 hrs. | *1 |
| Flush         Flush         CK/Replace         O         O         O         O         O         O         O         O         O         O         O         O         O         O         O         O         O         O         O         O         O         O         O         O         O         O         O         O         O         O         O         O         O         O         O         O         O         O         O         O         O         O         O         O         O         O         O         O         O         O         O         O         O         O         O         O         O         O         O         O         O         O         O         O         O         O         O         O         O         O         O         O         O         O         O         O         O         O         O         O         O         O         O         O         O         O         O         O         O         O         O         O         O         O         O         O         O         O         O         O         O         O         O                                                                                                                                                                                                                                                                                                                                                                                                                                                                                                                                                                                                                                                                                                                                                                                                                                                                                                                                                                                   | 13 | Injection Pump         | Check      |   |           |          |          |          |          |          |                          |           |       |     |     |     |     | Every 2000 hrs. | 1, |
| CK/Replace         O         O         O         O         O         O         O         O         O         O         O         O         O         O         O         O         O         O         O         O         O         O         O         O         O         O         O         O         O         O         O         O         O         O         O         O         O         O         O         O         O         O         O         O         O         O         O         O         O         O         O         O         O         O         O         O         O         O         O         O         O         O         O         O         O         O         O         O         O         O         O         O         O         O         O         O         O         O         O         O         O         O         O         O         O         O         O         O         O         O         O         O         O         O         O         O         O         O         O         O         O         O         O         O         O                                                                                                                                                                                                                                                                                                                                                                                                                                                                                                                                                                                                                                                                                                                                                                                                                                                                                                                                                                                           | 14 | Cooling System         | Flush      |   |           |          |          |          |          |          |                          |           |       |     |     |     |     | Every 2000 hrs. | *1 |
| CK/Replace         O         O         O         O         O         O         O         O         O         O         O         O         O         O         O         O         O         O         O         O         O         O         O         O         O         O         O         O         O         O         O         O         O         O         O         O         O         O         O         O         O         O         O         O         O         O         O         O         O         O         O         O         O         O         O         O         O         O         O         O         O         O         O         O         O         O         O         O         O         O         O         O         O         O         O         O         O         O         O         O         O         O         O         O         O         O         O         O         O         O         O         O         O         O         O         O         O         O         O         O         O         O         O         O         O                                                                                                                                                                                                                                                                                                                                                                                                                                                                                                                                                                                                                                                                                                                                                                                                                                                                                                                                                                                           | 15 |                        | CK/Replace | 0 |           |          |          |          |          |          |                          |           |       |     |     |     |     | Daily           |    |
| lear         CK/Replace         O         O         O         O         O         O         O         O         O         O         O         O         O         O         O         O         O         O         O         O         O         O         O         O         O         O         O         O         O         O         O         O         O         O         O         O         O         O         O         O         O         O         O         O         O         O         O         O         O         O         O         O         O         O         O         O         O         O         O         O         O         O         O         O         O         O         O         O         O         O         O         O         O         O         O         O         O         O         O         O         O         O         O         O         O         O         O         O         O         O         O         O         O         O         O         O         O         O         O         O         O         O         O         O         <                                                                                                                                                                                                                                                                                                                                                                                                                                                                                                                                                                                                                                                                                                                                                                                                                                                                                                                                                                              | 16 |                        | CK/Replace | 0 |           |          |          |          |          | _        |                          |           |       |     |     |     |     | Daily           |    |
| Ss Adjust • • • • • • • • • • • • • • • • • • •                                                                                                                                                                                                                                                                                                                                                                                                                                                                                                                                                                                                                                                                                                                                                                                                                                                                                                                                                                                                                                                                                                                                                                                                                                                                                                                                                                                                                                                                                                                                                                                                                                                                                                                                                                                                                                                                                                                                                                                                                                                | 17 |                        | CK/Replace | 0 | _         |          | _        |          |          |          | _                        |           | _     | 0   | 0   |     | 0   | Every 50 hrs.   |    |
| Adjust O Adjust                                                                                                                                                                                                                                                                                                                                                                                                                                                                                                                                                                                                                                                                                                                                                                                                                                                                                                                                                                                                                                                                                                                                                                                                                                                                                                                                                                                                                                                                                                                                                                                                                                                                                                                                                                                                                                                                                                                                                                                                                                                                                | 18 | Blast Head Liners      | Check      | 0 | -         | 0        |          | 0        |          | C        | U                        | _         | 0     |     | 0   |     | 0   | Every 100 hrs.  |    |
|                                                                                                                                                                                                                                                                                                                                                                                                                                                                                                                                                                                                                                                                                                                                                                                                                                                                                                                                                                                                                                                                                                                                                                                                                                                                                                                                                                                                                                                                                                                                                                                                                                                                                                                                                                                                                                                                                                                                                                                                                                                                                                | 15 | Blast Head Brushes     | Adjust     | 0 | $\exists$ | $\dashv$ | $\dashv$ | $\dashv$ | $\dashv$ | $\dashv$ | $\dashv$                 | $\square$ | Щ     | Щ   |     |     |     | Daily           | *2 |