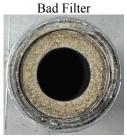

### **Dust Filter Cleaning & Replacement.**

Watch the Magnehelic Gauge and when it reaches 10, then the filters will need to be cleaned or replaced.

To clean filter manually, rotate the filter and gently tap the filter sides on the ground. Adverse conditions on the filters such as heavy grease, oil, glues, and moisture may require more frequent manual cleaning or replacement.

### To determine if you have a bad dust filter.

Watch the indicator lights on the timer board and blower exhaust while the machine is in operation. If a puff of dust follows an indicator light, that filter is bad and should be replaced. Or when inspecting filters you find a layer of dust on the top of the filter inside the rubber seal ring, this is an indication that the filter is bad and needs to be replaced.









This is a competitors filter.







The 10129-B Filter on the left weighs over 2 lbs. less then the competitors filter due to better air flow during the pulsation process.







### **Pulleys & Belts**

All idler pulleys (A) and belts (B) need to be inspected every 100 hours of operation.



### **Belt Tensioner Settings**

To adjust belt tensioners, loosen rear bolt (A) and use a wrench on front nut (B) and turn until proper tension is achieved, then retighten rear bolt (A).

Hydraulic Belt: 2 1/2 marks past center.

Blower Belt: 3 marks past center.

Gear Box: 2 marks past center.

Markings on tensioner should be lined up as shown ( C ) to proper setting.





Dia. SCB-1200-K-1

| 1. | D-1254    | Collector Draw Latch |
|----|-----------|----------------------|
| 2. | P-46-RAS  |