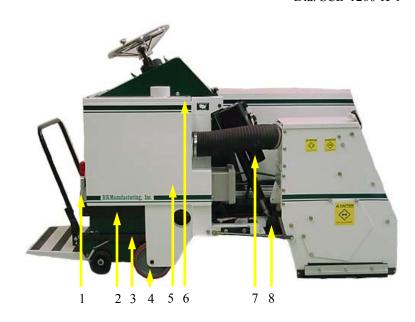

# EQUIPMENT SPECIFICATIONS

|                  | <u>MODEL</u>              | <u>SCB-1200</u>                                                        |
|------------------|---------------------------|------------------------------------------------------------------------|
|                  | Manufacturer              | Kubota                                                                 |
|                  | Model                     | Model D902-E3B .898L (54.80cid)                                        |
|                  | Туре                      | Vertical, Water-Cooled, 3 Cylinder Diesel                              |
|                  | Number of Cylinders       | 3                                                                      |
| ne               | Bore & Stroke             | 72mm (2.83in) X 73.6mm (2.90in)                                        |
| Engine           | Total Displacement        | 898cc (0.898L) (54.80cid)                                              |
|                  | Engine Gross Power        | 24.8hp (18.5kW)                                                        |
|                  | No Load Fast Idle         | 3600 rpm                                                               |
|                  | Battery                   | 1—12 Volt Deep Cycle Lawn & Garden                                     |
|                  | Fuel                      | Diesel Fuel No.2 (Above 148F(108C) Diesel Fuel No.1 (Below 148F(-108C) |
|                  | Fuel Tank                 | 9.5 Gallons (36L)                                                      |
| cities           | Engine Crankcase W/Filter | 3.92 Quarts (3.7L) 15W-40 Diesel Motor Oil                             |
| Capacities       | Engine Coolant            | 3 Quarts (3.41L) Pre-Mix Coolant 50/50 Mixture                         |
|                  | Hydraulic System          | 32oz. (1.10L) Anti-Wear Hydraulic Oil - 100 Viscosity Grade            |
|                  | Overall Length            | 84 in. (213cm)                                                         |
| suc              | Overall Width             | 35 in. (89cm)                                                          |
| Dimensions       | Overall Height            | 54 in. (137cm)                                                         |
| Din              | Wheel Base (Length)       | 48 in. (122cm)                                                         |
|                  | Wheel Base (Width)        | 32 in. (81cm)                                                          |
|                  | Front Tire                | 12" X 3.5" X 8" (30.48cm X 8.89cm X 20.32cm) Non-Marking               |
| Traveling System | Rear Tire                 | 8" x 2" (20.32cm X 5.08cm) Polyurethane Tread                          |
| ing S            | Steering                  | Manual                                                                 |
| ravel            | Brake                     | Hydraulically Controlled                                               |
| L                | Travel Speed              | 3.5 MPH (5.63 km/h)                                                    |
|                  | Weight (Chassis)          | 1220 LBS. (553 Kgs.)                                                   |
| S                | Weight (Blast Head)       | 350 LBS. (159kgs.)                                                     |
| Weights          | Weight (Scarifier Head)   | 450 LBS. (204kgs.)                                                     |
| =                | Weight (Diamond Grinder)  | 400 LBS. (182kgs.)                                                     |
|                  | Weight (Magnet Sweeper)   | 150 LBS. (68kgs.)                                                      |
| фB               | Decibel Reading @ 25ft    | Diesel - 89dB / Electric - 82dB                                        |