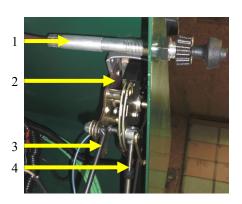

# EQUIPMENT SPECIFICATIONS

|                  | <u>MODEL</u>              | <u>SCB-1200</u>                                                        |
|------------------|---------------------------|------------------------------------------------------------------------|
|                  | Manufacturer              | Kubota                                                                 |
|                  | Model                     | Model D902-E3B .898L (54.80cid)                                        |
|                  | Туре                      | Vertical, Water-Cooled, 3 Cylinder Diesel                              |
|                  | Number of Cylinders       | 3                                                                      |
| ne               | Bore & Stroke             | 72mm (2.83in) X 73.6mm (2.90in)                                        |
| Engine           | Total Displacement        | 898cc (0.898L) (54.80cid)                                              |
|                  | Engine Gross Power        | 24.8hp (18.5kW)                                                        |
|                  | No Load Fast Idle         | 3600 rpm                                                               |
|                  | Battery                   | 1—12 Volt Deep Cycle Lawn & Garden                                     |
|                  | Fuel                      | Diesel Fuel No.2 (Above 148F(108C) Diesel Fuel No.1 (Below 148F(-108C) |
|                  | Fuel Tank                 | 9.5 Gallons (36L)                                                      |
| cities           | Engine Crankcase W/Filter | 3.92 Quarts (3.7L) 15W-40 Diesel Motor Oil                             |
| Capacities       | Engine Coolant            | 3 Quarts (3.41L) Pre-Mix Coolant 50/50 Mixture                         |
|                  | Hydraulic System          | 32oz. (1.10L) Anti-Wear Hydraulic Oil - 100 Viscosity Grade            |
|                  | Overall Length            | 84 in. (213cm)                                                         |
| suc              | Overall Width             | 35 in. (89cm)                                                          |
| Dimensions       | Overall Height            | 54 in. (137cm)                                                         |
| Din              | Wheel Base (Length)       | 48 in. (122cm)                                                         |
|                  | Wheel Base (Width)        | 32 in. (81cm)                                                          |
|                  | Front Tire                | 12" X 3.5" X 8" (30.48cm X 8.89cm X 20.32cm) Non-Marking               |
| Traveling System | Rear Tire                 | 8" x 2" (20.32cm X 5.08cm) Polyurethane Tread                          |
| ing S            | Steering                  | Manual                                                                 |
| ravel            | Brake                     | Hydraulically Controlled                                               |
| L                | Travel Speed              | 3.5 MPH (5.63 km/h)                                                    |
|                  | Weight (Chassis)          | 1220 LBS. (553 Kgs.)                                                   |
| S                | Weight (Blast Head)       | 350 LBS. (159kgs.)                                                     |
| Weights          | Weight (Scarifier Head)   | 450 LBS. (204kgs.)                                                     |
| =                | Weight (Diamond Grinder)  | 400 LBS. (182kgs.)                                                     |
|                  | Weight (Magnet Sweeper)   | 150 LBS. (68kgs.)                                                      |
| фB               | Decibel Reading @ 25ft    | Diesel - 89dB / Electric - 82dB                                        |