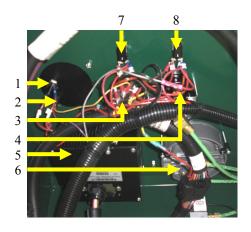

# EQUIPMENT SPECIFICATIONS

|                  | <u>MODEL</u>              | <u>SCB-1200</u>                                                        |
|------------------|---------------------------|------------------------------------------------------------------------|
|                  | Manufacturer              | Kubota                                                                 |
|                  | Model                     | Model D902-E3B .898L (54.80cid)                                        |
|                  | Туре                      | Vertical, Water-Cooled, 3 Cylinder Diesel                              |
|                  | Number of Cylinders       | 3                                                                      |
| ne               | Bore & Stroke             | 72mm (2.83in) X 73.6mm (2.90in)                                        |
| Engine           | Total Displacement        | 898cc (0.898L) (54.80cid)                                              |
|                  | Engine Gross Power        | 24.8hp (18.5kW)                                                        |
|                  | No Load Fast Idle         | 3600 rpm                                                               |
|                  | Battery                   | 1—12 Volt Deep Cycle Lawn & Garden                                     |
|                  | Fuel                      | Diesel Fuel No.2 (Above 148F(108C) Diesel Fuel No.1 (Below 148F(-108C) |
|                  | Fuel Tank                 | 9.5 Gallons (36L)                                                      |
| cities           | Engine Crankcase W/Filter | 3.92 Quarts (3.7L) 15W-40 Diesel Motor Oil                             |
| Capacities       | Engine Coolant            | 3 Quarts (3.41L) Pre-Mix Coolant 50/50 Mixture                         |
|                  | Hydraulic System          | 32oz. (1.10L) Anti-Wear Hydraulic Oil - 100 Viscosity Grade            |
|                  | Overall Length            | 84 in. (213cm)                                                         |
| suc              | Overall Width             | 35 in. (89cm)                                                          |
| Dimensions       | Overall Height            | 54 in. (137cm)                                                         |
| Din              | Wheel Base (Length)       | 48 in. (122cm)                                                         |
|                  | Wheel Base (Width)        | 32 in. (81cm)                                                          |
|                  | Front Tire                | 12" X 3.5" X 8" (30.48cm X 8.89cm X 20.32cm) Non-Marking               |
| Traveling System | Rear Tire                 | 8" x 2" (20.32cm X 5.08cm) Polyurethane Tread                          |
| ing S            | Steering                  | Manual                                                                 |
| ravel            | Brake                     | Hydraulically Controlled                                               |
| L                | Travel Speed              | 3.5 MPH (5.63 km/h)                                                    |
|                  | Weight (Chassis)          | 1220 LBS. (553 Kgs.)                                                   |
| S                | Weight (Blast Head)       | 350 LBS. (159kgs.)                                                     |
| Weights          | Weight (Scarifier Head)   | 450 LBS. (204kgs.)                                                     |
| =                | Weight (Diamond Grinder)  | 400 LBS. (182kgs.)                                                     |
|                  | Weight (Magnet Sweeper)   | 150 LBS. (68kgs.)                                                      |
| фB               | Decibel Reading @ 25ft    | Diesel - 89dB / Electric - 82dB                                        |