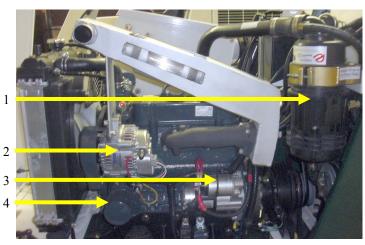

wer)
- 6. D-1311 Belt Tension Arm
- 7. D-1241 Fuel Pump
- 8. O-104 Idler Pulley (Hyd. Pump)
- 9. D-1311 Belt Tension Arm
- 10. O-84-AS Hyd. Oil Tank
- 11. P-68-AS Hyd. Pump Mount

### Dia. SCB-1200-K-9

- 1. D-1306 Hyd. Pump Sheave
- 2. O-101 Hyd. Pump Bushing
- 3. D-1204 Gear Box
- 4. D-1305 PTO Input Sheave
- 5. D-1297 PTO Input Bushing
- 6. D-1321 Idler Pulley (Clutch)
- 7. D-1312 Belt Tension Arm
- 8. D-1323 Air Compressor

### Dia. SCB-1200-K-10

- 1. Radiator
- 2. Fan Shroud
- 3. Engine Fan
- 4. P-105 Converter/Muffler (Kubota)
- 5. D-1461 Intake Hose (90 Degree)
- 6. O-59-K Intake Tube
- 7. D-1462 Intake Hose (Straight)
- 8. D-1240 Battery
- 9. D-1498 Air Filter Indicator

- 1. D-1340-K Air Cleaner Housing
- 2. Alternator
- 3. Starter Gen 1 D-1409 Gen 2: D-1509
- 4. Oil Filter







Dia. SCB-1200-K-12

1. D-1359 Stub Shaft



1. Clutch Key (3/8" x 3/8" x 2-1/2")

Dia. SCB-1200-K-14

- 1. D-1329-A Electric Clutch
- 2. M-02 Sheave (Diesel Engine)

- 1. 5/8-18x3 Hex Head Bolt
- 2. 5/8LW Lock Washer









### Dia. SCB-1200-K-16

- 1. D-1292 Blower Belt
- 2. D-1293 Clutch Belt (Requires 2)
- 3. M-02 Sheave (Diesel Engine)
- 4. D-1329-A Electric Clutch
- 5. D-1321 Idler Pulley (Clutch)
- 6. O-58 Clutch Bracket
- 7. D-1312 Belt Tension Arm

### Dia. SCB-1200-K-17

- 1. D-1306 Hyd. Pump Sheave
- 2. O-104 Idler Pulley (Hyd. Pump)
- 3. O-101 Hyd. Pump Bushing
- 4. D-1217 Hyd. Pump/Air Compressor Belt

### Dia. SCB-1200-K-18

- 1. D-1325 Solenoid Valve
- 2. V-1034-A Vacuum Gauge Filter
- 3. V-1031 Air Line Fitting

- 1. V-1013 Popet Valve
- 2. O-29-AS Air Tank
- 3. C-1621 C