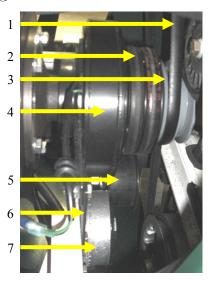

# EQUIPMENT SPECIFICATIONS

|                  | <u>MODEL</u>              | <u>SCB-1200</u>                                                        |
|------------------|---------------------------|------------------------------------------------------------------------|
|                  | Manufacturer              | Kubota                                                                 |
|                  | Model                     | Model D902-E3B .898L (54.80cid)                                        |
|                  | Туре                      | Vertical, Water-Cooled, 3 Cylinder Diesel                              |
|                  | Number of Cylinders       | 3                                                                      |
| ne               | Bore & Stroke             | 72mm (2.83in) X 73.6mm (2.90in)                                        |
| Engine           | Total Displacement        | 898cc (0.898L) (54.80cid)                                              |
|                  | Engine Gross Power        | 24.8hp (18.5kW)                                                        |
|                  | No Load Fast Idle         | 3600 rpm                                                               |
|                  | Battery                   | 1—12 Volt Deep Cycle Lawn & Garden                                     |
|                  | Fuel                      | Diesel Fuel No.2 (Above 148F(108C) Diesel Fuel No.1 (Below 148F(-108C) |
|                  | Fuel Tank                 | 9.5 Gallons (36L)                                                      |
| cities           | Engine Crankcase W/Filter | 3.92 Quarts (3.7L) 15W-40 Diesel Motor Oil                             |
| Capacities       | Engine Coolant            | 3 Quarts (3.41L) Pre-Mix Coolant 50/50 Mixture                         |
|                  | Hydraulic System          | 32oz. (1.10L) Anti-Wear Hydraulic Oil - 100 Viscosity Grade            |
|                  | Overall Length            | 84 in. (213cm)                                                         |
| suc              | Overall Width             | 35 in. (89cm)                                                          |
| Dimensions       | Overall Height            | 54 in. (137cm)                                                         |
| Din              | Wheel Base (Length)       | 48 in. (122cm)                                                         |
|                  | Wheel Base (Width)        | 32 in. (81cm)                                                          |
|                  | Front Tire                | 12" X 3.5" X 8" (30.48cm X 8.89cm X 20.32cm) Non-Marking               |
| Traveling System | Rear Tire                 | 8" x 2" (20.32cm X 5.08cm) Polyurethane Tread                          |
| ing S            | Steering                  | Manual                                                                 |
| ravel            | Brake                     | Hydraulically Controlled                                               |
| L                | Travel Speed              | 3.5 MPH (5.63 km/h)                                                    |
|                  | Weight (Chassis)          | 1220 LBS. (553 Kgs.)                                                   |
| S                | Weight (Blast Head)       | 350 LBS. (159kgs.)                                                     |
| Weights          | Weight (Scarifier Head)   | 450 LBS. (204kgs.)                                                     |
| =                | Weight (Diamond Grinder)  | 400 LBS. (182kgs.)                                                     |
|                  | Weight (Magnet Sweeper)   | 150 LBS. (68kgs.)                                                      |
| фB               | Decibel Reading @ 25ft    | Diesel - 89dB / Electric - 82dB                                        |