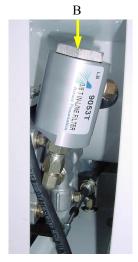

| No. Maintenance Items         Service         D         50         100         200         360         400         450         650         60         60         70         70         70         70         70         70         70         70         70         70         70         70         70         70         70         70         70         70         70         70         70         70         70         70         70         70         70         70         70         70         70         70         70         70         70         70         70         70         70         70         70         70         70         70         70         70         70         70         70         70         70         70         70         70         70         70         70         70         70         70         70         70         70         70         70         70         70         70         70         70         70         70         70         70         70         70         70         70         70         70         70         70         70         70         70         70         70         70                                                                                                                                                                                                                                                                                                                                                                                                                                                                                                                                                                                                                                                                                                                                                                                                                                                                                                                               | Š  | Service Intervals      |            |   |           |          |          | ≚        | licati   | on or    | Indication on hour meter | r mel     | je.   |     |     |     |     |                 |    |
|------------------------------------------------------------------------------------------------------------------------------------------------------------------------------------------------------------------------------------------------------------------------------------------------------------------------------------------------------------------------------------------------------------------------------------------------------------------------------------------------------------------------------------------------------------------------------------------------------------------------------------------------------------------------------------------------------------------------------------------------------------------------------------------------------------------------------------------------------------------------------------------------------------------------------------------------------------------------------------------------------------------------------------------------------------------------------------------------------------------------------------------------------------------------------------------------------------------------------------------------------------------------------------------------------------------------------------------------------------------------------------------------------------------------------------------------------------------------------------------------------------------------------------------------------------------------------------------------------------------------------------------------------------------------------------------------------------------------------------------------------------------------------------------------------------------------------------------------------------------------------------------------------------------------------------------------------------------------------------------------------------------------------------------------------------------------------------------------|----|------------------------|------------|---|-----------|----------|----------|----------|----------|----------|--------------------------|-----------|-------|-----|-----|-----|-----|-----------------|----|
| Oil         Replace         O         O         O         O         O         O         O         O         O         O         O         O         O         O         O         O         O         O         O         O         O         O         O         O         O         O         O         O         O         O         O         O         O         O         O         O         O         O         O         O         O         O         O         O         O         O         O         O         O         O         O         O         O         O         O         O         O         O         O         O         O         O         O         O         O         O         O         O         O         O         O         O         O         O         O         O         O         O         O         O         O         O         O         O         O         O         O         O         O         O         O         O         O         O         O         O         O         O         O         O         O         O         O         O         O                                                                                                                                                                                                                                                                                                                                                                                                                                                                                                                                                                                                                                                                                                                                                                                                                                                                                                                                                                                  | 8  | . Maintenance Items    | Service    |   | 50 1      | 00       | 50 2     | 00 2     | 50 3     | 00 34    | 50 40                    | 0 45      | 0 500 | 220 | 009 | 029 | 200 |                 |    |
| e Oil         Replace         O         O         O         O         O         O         O         O         O         O         O         O         O         O         O         O         O         O         O         O         O         O         O         O         O         O         O         O         O         O         O         O         O         O         O         O         O         O         O         O         O         O         O         O         O         O         O         O         O         O         O         O         O         O         O         O         O         O         O         O         O         O         O         O         O         O         O         O         O         O         O         O         O         O         O         O         O         O         O         O         O         O         O         O         O         O         O         O         O         O         O         O         O         O         O         O         O         O         O         O         O         O         O         O <th< td=""><th></th><td></td><td>Check</td><th>0</th><td></td><td></td><td></td><td></td><td></td><td></td><td></td><td></td><td></td><td></td><td></td><td></td><td></td><td>Daily</td><td></td></th<>                                                                                                                                                                                                                                                                                                                                                                                                                                                                                                                                                                                                                                                                                                                                                                                  |    |                        | Check      | 0 |           |          |          |          |          |          |                          |           |       |     |     |     |     | Daily           |    |
| alic Oil Filter Replace Good Good Good Good Good Good Filter Replace Good Good Good Good Good Filter Replace Good Good Good Good Good Good Good Goo                                                                                                                                                                                                                                                                                                                                                                                                                                                                                                                                                                                                                                                                                                                                                                                                                                                                                                                                                                                                                                                                                                                                                                                                                                                                                                                                                                                                                                                                                                                                                                                                                                                                                                                                                                                                                                                                                                                                            | _  | Engine Oil             | Replace    |   | •         |          | 0        |          | 0        | )        |                          | $\circ$   |       | 0   |     | 0   |     | Every 100 hrs.  |    |
| alic Oil Replace   O   O   O   O   O   O   O   O   O                                                                                                                                                                                                                                                                                                                                                                                                                                                                                                                                                                                                                                                                                                                                                                                                                                                                                                                                                                                                                                                                                                                                                                                                                                                                                                                                                                                                                                                                                                                                                                                                                                                                                                                                                                                                                                                                                                                                                                                                                                           | 2  |                        | Replace    |   | •         | _        | 0        | _        | 0        |          | (                        | 0         |       | 0   |     | 0   |     | Every 100 hrs.  |    |
| alic Oll Filter Replace O O O O O O O O O O O O O O O O O O O                                                                                                                                                                                                                                                                                                                                                                                                                                                                                                                                                                                                                                                                                                                                                                                                                                                                                                                                                                                                                                                                                                                                                                                                                                                                                                                                                                                                                                                                                                                                                                                                                                                                                                                                                                                                                                                                                                                                                                                                                                  | 3  |                        | Replace    |   | •         | _        | 0        | _        | 0        |          | (                        | 0         |       | 0   |     | 0   |     | Every 100 hrs.  |    |
| Starting System         Check         O         O         O         O         O         O         O         O         O         O         O         O         O         O         O         O         O         O         O         O         O         O         O         O         O         O         O         O         O         O         O         O         O         O         O         O         O         O         O         O         O         O         O         O         O         O         O         O         O         O         O         O         O         O         O         O         O         O         O         O         O         O         O         O         O         O         O         O         O         O         O         O         O         O         O         O         O         O         O         O         O         O         O         O         O         O         O         O         O         O         O         O         O         O         O         O         O         O         O         O         O         O         O         O                                                                                                                                                                                                                                                                                                                                                                                                                                                                                                                                                                                                                                                                                                                                                                                                                                                                                                                                                                                  | 4  |                        | Replace    |   | •         | _        | 0        | _        | 0        | )        | (                        | 0         |       | 0   |     | 0   |     | Every 100 hrs.  |    |
| ing         Lubricate         O         O         O         O         O         O         O         O         O         O         O         O         O         O         O         O         O         O         O         O         O         O         O         O         O         O         O         O         O         O         O         O         O         O         O         O         O         O         O         O         O         O         O         O         O         O         O         O         O         O         O         O         O         O         O         O         O         O         O         O         O         O         O         O         O         O         O         O         O         O         O         O         O         O         O         O         O         O         O         O         O         O         O         O         O         O         O         O         O         O         O         O         O         O         O         O         O         O         O         O         O         O         O         O <th< td=""><th>5</th><td></td><td>Check</td><th>0</th><td></td><td></td><td></td><td></td><td></td><td></td><td></td><td></td><td></td><td></td><td></td><td></td><td></td><td>Daily</td><td></td></th<>                                                                                                                                                                                                                                                                                                                                                                                                                                                                                                                                                                                                                                                                                                                                                                                 | 5  |                        | Check      | 0 |           |          |          |          |          |          |                          |           |       |     |     |     |     | Daily           |    |
| yether         Check         A         O         O         O         O         O         O         O         O         O         O         O         O         O         O         O         O         O         O         O         O         O         O         O         O         O         O         O         O         O         O         O         O         O         O         O         O         O         O         O         O         O         O         O         O         O         O         O         O         O         O         O         O         O         O         O         O         O         O         O         O         O         O         O         O         O         O         O         O         O         O         O         O         O         O         O         O         O         O         O         O         O         O         O         O         O         O         O         O         O         O         O         O         O         O         O         O         O         O         O         O         O         O         O                                                                                                                                                                                                                                                                                                                                                                                                                                                                                                                                                                                                                                                                                                                                                                                                                                                                                                                                                                                           | 9  |                        | Lubricate  | 0 |           | 0        |          | 0        |          | C        |                          |           | 0     |     | 0   |     | 0   | Daily           |    |
| ter*         CK/Replace         O         O         O         O         O         O         O         O         O         O         O         O         O         O         O         O         O         O         O         O         O         O         O         O         O         O         O         O         O         O         O         O         O         O         O         O         O         O         O         O         O         O         O         O         O         O         O         O         O         O         O         O         O         O         O         O         O         O         O         O         O         O         O         O         O         O         O         O         O         O         O         O         O         O         O         O         O         O         O         O         O         O         O         O         O         O         O         O         O         O         O         O         O         O         O         O         O         O         O         O         O         O         O         O         <                                                                                                                                                                                                                                                                                                                                                                                                                                                                                                                                                                                                                                                                                                                                                                                                                                                                                                                                                                              | 7  | Battery                | Check      |   |           | _        | 0        | _        | 0        |          | (                        | 0         |       | 0   |     | 0   |     | Every 100 hrs.  |    |
| liter         Replace         O         O         O         O         O         O         O         O         O         O         O         O         O         O         O         O         O         O         O         O         O         O         O         O         O         O         O         O         O         O         O         O         O         O         O         O         O         O         O         O         O         O         O         O         O         O         O         O         O         O         O         O         O         O         O         O         O         O         O         O         O         O         O         O         O         O         O         O         O         O         O         O         O         O         O         O         O         O         O         O         O         O         O         O         O         O         O         O         O         O         O         O         O         O         O         O         O         O         O         O         O         O         O         O <th< td=""><th>8</th><td>Air Filter*</td><td>CK/Replace</td><th>0</th><td></td><td></td><td></td><td></td><td></td><td></td><td></td><td></td><td></td><td>0</td><td></td><td>0</td><td>0</td><td>Every 50 hrs.</td><td></td></th<>                                                                                                                                                                                                                                                                                                                                                                                                                                                                                                                                                                                                                                                                                                                                                      | 8  | Air Filter*            | CK/Replace | 0 |           |          |          |          |          |          |                          |           |       | 0   |     | 0   | 0   | Every 50 hrs.   |    |
| S Valve Clearance         Adjust         O         O         O         O         O         O         O         O         O         O         O         O         O         O         O         O         O         O         O         O         O         O         O         O         O         O         O         O         O         O         O         O         O         O         O         O         O         O         O         O         O         O         O         O         O         O         O         O         O         O         O         O         O         O         O         O         O         O         O         O         O         O         O         O         O         O         O         O         O         O         O         O         O         O         O         O         O         O         O         O         O         O         O         O         O         O         O         O         O         O         O         O         O         O         O         O         O         O         O         O         O         O         O         O                                                                                                                                                                                                                                                                                                                                                                                                                                                                                                                                                                                                                                                                                                                                                                                                                                                                                                                                                                               | 6  |                        | Replace    |   | •         | _        | 0        | _        | 0        | )        | (                        | 0         |       | 0   |     | 0   |     | Every 100 hrs.  |    |
| rance         Adjust         1         2         2         3         4         4         4         4         4         4         4         4         4         4         4         4         4         4         4         4         4         4         4         4         4         4         4         4         4         4         4         4         4         4         4         4         4         4         4         4         4         4         4         4         4         4         4         4         4         4         4         4         4         4         4         4         4         4         4         4         4         4         4         4         4         4         4         4         4         4         4         4         4         4         4         4         4         4         4         4         4         4         4         4         4         4         4         4         4         4         4         4         4         4         4         4         4         4         4         4         4         4         4         4                                                                                                                                                                                                                                                                                                                                                                                                                                                                                                                                                                                                                                                                                                                                                                                                                                                                                                                                                                                           | 10 | Belts                  | Check      |   |           | _        | 0        | _        | 0        |          | (                        | 0         |       | 0   |     | 0   |     | Every 100 hrs.  |    |
| unre         Check         Image: Check of the control           | 1  | Engine Valve Clearance | Adjust     |   |           |          |          |          |          |          |                          |           |       |     |     |     |     | Every 2000 hrs. | *1 |
| Check         Image: Confect of the confect of th | 12 | Fuel Injector Pressure | Check      |   |           |          |          |          |          |          |                          |           |       |     |     |     |     | Every 2000 hrs. | *1 |
| Flush         Flush         CK/Replace         O         O         O         O         O         O         O         O         O         O         O         O         O         O         O         O         O         O         O         O         O         O         O         O         O         O         O         O         O         O         O         O         O         O         O         O         O         O         O         O         O         O         O         O         O         O         O         O         O         O         O         O         O         O         O         O         O         O         O         O         O         O         O         O         O         O         O         O         O         O         O         O         O         O         O         O         O         O         O         O         O         O         O         O         O         O         O         O         O         O         O         O         O         O         O         O         O         O         O         O         O         O         O                                                                                                                                                                                                                                                                                                                                                                                                                                                                                                                                                                                                                                                                                                                                                                                                                                                                                                                                                                                   | 13 | Injection Pump         | Check      |   |           |          |          |          |          |          |                          |           |       |     |     |     |     | Every 2000 hrs. | 1, |
| CK/Replace         O         O         O         O         O         O         O         O         O         O         O         O         O         O         O         O         O         O         O         O         O         O         O         O         O         O         O         O         O         O         O         O         O         O         O         O         O         O         O         O         O         O         O         O         O         O         O         O         O         O         O         O         O         O         O         O         O         O         O         O         O         O         O         O         O         O         O         O         O         O         O         O         O         O         O         O         O         O         O         O         O         O         O         O         O         O         O         O         O         O         O         O         O         O         O         O         O         O         O         O         O         O         O         O         O                                                                                                                                                                                                                                                                                                                                                                                                                                                                                                                                                                                                                                                                                                                                                                                                                                                                                                                                                                                           | 14 | Cooling System         | Flush      |   |           |          |          |          |          |          |                          |           |       |     |     |     |     | Every 2000 hrs. | *1 |
| CK/Replace         O         O         O         O         O         O         O         O         O         O         O         O         O         O         O         O         O         O         O         O         O         O         O         O         O         O         O         O         O         O         O         O         O         O         O         O         O         O         O         O         O         O         O         O         O         O         O         O         O         O         O         O         O         O         O         O         O         O         O         O         O         O         O         O         O         O         O         O         O         O         O         O         O         O         O         O         O         O         O         O         O         O         O         O         O         O         O         O         O         O         O         O         O         O         O         O         O         O         O         O         O         O         O         O         O                                                                                                                                                                                                                                                                                                                                                                                                                                                                                                                                                                                                                                                                                                                                                                                                                                                                                                                                                                                           | 15 |                        | CK/Replace | 0 |           |          |          |          |          |          |                          |           |       |     |     |     |     | Daily           |    |
| lear         CK/Replace         O         O         O         O         O         O         O         O         O         O         O         O         O         O         O         O         O         O         O         O         O         O         O         O         O         O         O         O         O         O         O         O         O         O         O         O         O         O         O         O         O         O         O         O         O         O         O         O         O         O         O         O         O         O         O         O         O         O         O         O         O         O         O         O         O         O         O         O         O         O         O         O         O         O         O         O         O         O         O         O         O         O         O         O         O         O         O         O         O         O         O         O         O         O         O         O         O         O         O         O         O         O         O         O         <                                                                                                                                                                                                                                                                                                                                                                                                                                                                                                                                                                                                                                                                                                                                                                                                                                                                                                                                                                              | 16 |                        | CK/Replace | 0 |           |          |          |          |          | _        |                          |           |       |     |     |     |     | Daily           |    |
| Ss Adjust • • • • • • • • • • • • • • • • • • •                                                                                                                                                                                                                                                                                                                                                                                                                                                                                                                                                                                                                                                                                                                                                                                                                                                                                                                                                                                                                                                                                                                                                                                                                                                                                                                                                                                                                                                                                                                                                                                                                                                                                                                                                                                                                                                                                                                                                                                                                                                | 17 |                        | CK/Replace | 0 | _         |          | _        |          |          |          | _                        |           | _     | 0   | 0   |     | 0   | Every 50 hrs.   |    |
| Adjust O Adjust                                                                                                                                                                                                                                                                                                                                                                                                                                                                                                                                                                                                                                                                                                                                                                                                                                                                                                                                                                                                                                                                                                                                                                                                                                                                                                                                                                                                                                                                                                                                                                                                                                                                                                                                                                                                                                                                                                                                                                                                                                                                                | 18 | Blast Head Liners      | Check      | 0 | -         | 0        |          | 0        |          | C        | U                        | _         | 0     |     | 0   |     | 0   | Every 100 hrs.  |    |
|                                                                                                                                                                                                                                                                                                                                                                                                                                                                                                                                                                                                                                                                                                                                                                                                                                                                                                                                                                                                                                                                                                                                                                                                                                                                                                                                                                                                                                                                                                                                                                                                                                                                                                                                                                                                                                                                                                                                                                                                                                                                                                | 15 | Blast Head Brushes     | Adjust     | 0 | $\exists$ | $\dashv$ | $\dashv$ | $\dashv$ | $\dashv$ | $\dashv$ | $\dashv$                 | $\square$ | Щ     | Щ   |     |     |     | Daily           | *2 |