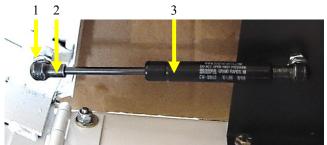

e (Valve to Wheel Motor)
- 6. D-1389-AS Hyd. Hose (Pump to Valve)
- 7. D-1220-AS Hyd. Hose (Pump to Valve)



### Dia. SCB-1200-K-32

- 1. D-1386 Hydraulic System Filter
- 2. D-1385 Hydraulic Filter Housing

### Dia. SCB-1200-K-33

- 1. O-25-AS Tray Handle
- 2. P-10-AS Step
- 3. A-8623 Handle Lock Grip
- 4. P-57-AS Handle Lock
- 5. D-1278 Safety Switch Spring
- 6. V-1035 Cotter Pin
- 7. 1SAEFW Washer
- 8. P-56-AS Safety Switch Arm
- 9. P-08-AS Tray
- 10. O-71 Tray Front Axel
- 11. V-1035 Cotter Pin
- 12. D-1249 Cart Wheel

Unit Can be purchased as an assembly using part number **P-08-AC** 

### Dia. SCB-1200-K-34

- 1. C-1671 Hood Strut End (not shown)
- 2. D-1279 Hood Strut
- 3. O-89 Bumper
- 4. C-1711 Headlight

- 1. C-1635 Ball Stud
- 2. C-1671 Strut End
- 3. D-1279 Strut (Hood)









# Page Left Intentionally Blank