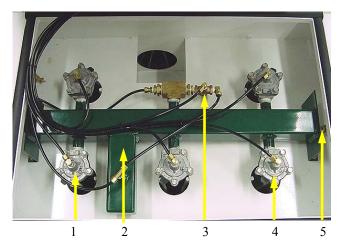

| No. Maintenance Items         Service         D         50         100         200         360         400         450         650         60         60         70         70         70         70         70         70         70         70         70         70         70         70         70         70         70         70         70         70         70         70         70         70         70         70         70         70         70         70         70         70         70         70         70         70         70         70         70         70         70         70         70         70         70         70         70         70         70         70         70         70         70         70         70         70         70         70         70         70         70         70         70         70         70         70         70         70         70         70         70         70         70         70         70         70         70         70         70         70         70         70         70         70         70         70         70         70         70         70                                                                                                                                                                                                                                                                                                                                                                                                                                                                                                                                                                                                                                                                                                                                                                                                                                                                                                                               | Š  | Service Intervals      |            |   |           |          |          | ≚        | licati   | on or    | Indication on hour meter | r mel     | je.   |     |     |     |     |                 |    |
|------------------------------------------------------------------------------------------------------------------------------------------------------------------------------------------------------------------------------------------------------------------------------------------------------------------------------------------------------------------------------------------------------------------------------------------------------------------------------------------------------------------------------------------------------------------------------------------------------------------------------------------------------------------------------------------------------------------------------------------------------------------------------------------------------------------------------------------------------------------------------------------------------------------------------------------------------------------------------------------------------------------------------------------------------------------------------------------------------------------------------------------------------------------------------------------------------------------------------------------------------------------------------------------------------------------------------------------------------------------------------------------------------------------------------------------------------------------------------------------------------------------------------------------------------------------------------------------------------------------------------------------------------------------------------------------------------------------------------------------------------------------------------------------------------------------------------------------------------------------------------------------------------------------------------------------------------------------------------------------------------------------------------------------------------------------------------------------------|----|------------------------|------------|---|-----------|----------|----------|----------|----------|----------|--------------------------|-----------|-------|-----|-----|-----|-----|-----------------|----|
| Oil         Replace         O         O         O         O         O         O         O         O         O         O         O         O         O         O         O         O         O         O         O         O         O         O         O         O         O         O         O         O         O         O         O         O         O         O         O         O         O         O         O         O         O         O         O         O         O         O         O         O         O         O         O         O         O         O         O         O         O         O         O         O         O         O         O         O         O         O         O         O         O         O         O         O         O         O         O         O         O         O         O         O         O         O         O         O         O         O         O         O         O         O         O         O         O         O         O         O         O         O         O         O         O         O         O         O         O                                                                                                                                                                                                                                                                                                                                                                                                                                                                                                                                                                                                                                                                                                                                                                                                                                                                                                                                                                                  | 8  | . Maintenance Items    | Service    |   | 50 1      | 00       | 50 2     | 00 2     | 50 3     | 00 34    | 50 40                    | 0 45      | 0 500 | 220 | 009 | 029 | 200 |                 |    |
| e Oil         Replace         O         O         O         O         O         O         O         O         O         O         O         O         O         O         O         O         O         O         O         O         O         O         O         O         O         O         O         O         O         O         O         O         O         O         O         O         O         O         O         O         O         O         O         O         O         O         O         O         O         O         O         O         O         O         O         O         O         O         O         O         O         O         O         O         O         O         O         O         O         O         O         O         O         O         O         O         O         O         O         O         O         O         O         O         O         O         O         O         O         O         O         O         O         O         O         O         O         O         O         O         O         O         O         O <th< td=""><th></th><td></td><td>Check</td><th>0</th><td></td><td></td><td></td><td></td><td></td><td></td><td></td><td></td><td></td><td></td><td></td><td></td><td></td><td>Daily</td><td></td></th<>                                                                                                                                                                                                                                                                                                                                                                                                                                                                                                                                                                                                                                                                                                                                                                                  |    |                        | Check      | 0 |           |          |          |          |          |          |                          |           |       |     |     |     |     | Daily           |    |
| alic Oil Filter Replace Good Good Good Good Good Good Filter Replace Good Good Good Good Good Filter Replace Good Good Good Good Good Good Good Goo                                                                                                                                                                                                                                                                                                                                                                                                                                                                                                                                                                                                                                                                                                                                                                                                                                                                                                                                                                                                                                                                                                                                                                                                                                                                                                                                                                                                                                                                                                                                                                                                                                                                                                                                                                                                                                                                                                                                            | _  | Engine Oil             | Replace    |   | •         |          | 0        |          | 0        | )        |                          | $\circ$   |       | 0   |     | 0   |     | Every 100 hrs.  |    |
| alic Oil Replace   O   O   O   O   O   O   O   O   O                                                                                                                                                                                                                                                                                                                                                                                                                                                                                                                                                                                                                                                                                                                                                                                                                                                                                                                                                                                                                                                                                                                                                                                                                                                                                                                                                                                                                                                                                                                                                                                                                                                                                                                                                                                                                                                                                                                                                                                                                                           | 2  |                        | Replace    |   | •         | _        | 0        | _        | 0        |          | (                        | 0         |       | 0   |     | 0   |     | Every 100 hrs.  |    |
| alic Oll Filter Replace O O O O O O O O O O O O O O O O O O O                                                                                                                                                                                                                                                                                                                                                                                                                                                                                                                                                                                                                                                                                                                                                                                                                                                                                                                                                                                                                                                                                                                                                                                                                                                                                                                                                                                                                                                                                                                                                                                                                                                                                                                                                                                                                                                                                                                                                                                                                                  | 3  |                        | Replace    |   | •         | _        | 0        | _        | 0        |          | (                        | 0         |       | 0   |     | 0   |     | Every 100 hrs.  |    |
| Starting System         Check         O         O         O         O         O         O         O         O         O         O         O         O         O         O         O         O         O         O         O         O         O         O         O         O         O         O         O         O         O         O         O         O         O         O         O         O         O         O         O         O         O         O         O         O         O         O         O         O         O         O         O         O         O         O         O         O         O         O         O         O         O         O         O         O         O         O         O         O         O         O         O         O         O         O         O         O         O         O         O         O         O         O         O         O         O         O         O         O         O         O         O         O         O         O         O         O         O         O         O         O         O         O         O         O                                                                                                                                                                                                                                                                                                                                                                                                                                                                                                                                                                                                                                                                                                                                                                                                                                                                                                                                                                                  | 4  |                        | Replace    |   | •         | _        | 0        | _        | 0        | )        | (                        | 0         |       | 0   |     | 0   |     | Every 100 hrs.  |    |
| ing         Lubricate         O         O         O         O         O         O         O         O         O         O         O         O         O         O         O         O         O         O         O         O         O         O         O         O         O         O         O         O         O         O         O         O         O         O         O         O         O         O         O         O         O         O         O         O         O         O         O         O         O         O         O         O         O         O         O         O         O         O         O         O         O         O         O         O         O         O         O         O         O         O         O         O         O         O         O         O         O         O         O         O         O         O         O         O         O         O         O         O         O         O         O         O         O         O         O         O         O         O         O         O         O         O         O         O <th< td=""><th>5</th><td></td><td>Check</td><th>0</th><td></td><td></td><td></td><td></td><td></td><td></td><td></td><td></td><td></td><td></td><td></td><td></td><td></td><td>Daily</td><td></td></th<>                                                                                                                                                                                                                                                                                                                                                                                                                                                                                                                                                                                                                                                                                                                                                                                 | 5  |                        | Check      | 0 |           |          |          |          |          |          |                          |           |       |     |     |     |     | Daily           |    |
| yether         Check         A         O         O         O         O         O         O         O         O         O         O         O         O         O         O         O         O         O         O         O         O         O         O         O         O         O         O         O         O         O         O         O         O         O         O         O         O         O         O         O         O         O         O         O         O         O         O         O         O         O         O         O         O         O         O         O         O         O         O         O         O         O         O         O         O         O         O         O         O         O         O         O         O         O         O         O         O         O         O         O         O         O         O         O         O         O         O         O         O         O         O         O         O         O         O         O         O         O         O         O         O         O         O         O                                                                                                                                                                                                                                                                                                                                                                                                                                                                                                                                                                                                                                                                                                                                                                                                                                                                                                                                                                                           | 9  |                        | Lubricate  | 0 |           | 0        |          | 0        |          | C        |                          |           | 0     |     | 0   |     | 0   | Daily           |    |
| ter*         CK/Replace         O         O         O         O         O         O         O         O         O         O         O         O         O         O         O         O         O         O         O         O         O         O         O         O         O         O         O         O         O         O         O         O         O         O         O         O         O         O         O         O         O         O         O         O         O         O         O         O         O         O         O         O         O         O         O         O         O         O         O         O         O         O         O         O         O         O         O         O         O         O         O         O         O         O         O         O         O         O         O         O         O         O         O         O         O         O         O         O         O         O         O         O         O         O         O         O         O         O         O         O         O         O         O         O         <                                                                                                                                                                                                                                                                                                                                                                                                                                                                                                                                                                                                                                                                                                                                                                                                                                                                                                                                                                              | 7  | Battery                | Check      |   |           | _        | 0        | _        | 0        |          | (                        | 0         |       | 0   |     | 0   |     | Every 100 hrs.  |    |
| liter         Replace         O         O         O         O         O         O         O         O         O         O         O         O         O         O         O         O         O         O         O         O         O         O         O         O         O         O         O         O         O         O         O         O         O         O         O         O         O         O         O         O         O         O         O         O         O         O         O         O         O         O         O         O         O         O         O         O         O         O         O         O         O         O         O         O         O         O         O         O         O         O         O         O         O         O         O         O         O         O         O         O         O         O         O         O         O         O         O         O         O         O         O         O         O         O         O         O         O         O         O         O         O         O         O         O <th< td=""><th>8</th><td>Air Filter*</td><td>CK/Replace</td><th>0</th><td></td><td></td><td></td><td></td><td></td><td></td><td></td><td></td><td></td><td>0</td><td></td><td>0</td><td>0</td><td>Every 50 hrs.</td><td></td></th<>                                                                                                                                                                                                                                                                                                                                                                                                                                                                                                                                                                                                                                                                                                                                                      | 8  | Air Filter*            | CK/Replace | 0 |           |          |          |          |          |          |                          |           |       | 0   |     | 0   | 0   | Every 50 hrs.   |    |
| S Valve Clearance         Adjust         O         O         O         O         O         O         O         O         O         O         O         O         O         O         O         O         O         O         O         O         O         O         O         O         O         O         O         O         O         O         O         O         O         O         O         O         O         O         O         O         O         O         O         O         O         O         O         O         O         O         O         O         O         O         O         O         O         O         O         O         O         O         O         O         O         O         O         O         O         O         O         O         O         O         O         O         O         O         O         O         O         O         O         O         O         O         O         O         O         O         O         O         O         O         O         O         O         O         O         O         O         O         O         O                                                                                                                                                                                                                                                                                                                                                                                                                                                                                                                                                                                                                                                                                                                                                                                                                                                                                                                                                                               | 6  |                        | Replace    |   | •         | _        | 0        | _        | 0        | )        | (                        | 0         |       | 0   |     | 0   |     | Every 100 hrs.  |    |
| rance         Adjust         1         2         2         3         4         4         4         4         4         4         4         4         4         4         4         4         4         4         4         4         4         4         4         4         4         4         4         4         4         4         4         4         4         4         4         4         4         4         4         4         4         4         4         4         4         4         4         4         4         4         4         4         4         4         4         4         4         4         4         4         4         4         4         4         4         4         4         4         4         4         4         4         4         4         4         4         4         4         4         4         4         4         4         4         4         4         4         4         4         4         4         4         4         4         4         4         4         4         4         4         4         4         4         4                                                                                                                                                                                                                                                                                                                                                                                                                                                                                                                                                                                                                                                                                                                                                                                                                                                                                                                                                                                           | 10 | Belts                  | Check      |   |           | _        | 0        | _        | 0        |          | (                        | 0         |       | 0   |     | 0   |     | Every 100 hrs.  |    |
| unre         Check         Image: Check of the control           | 1  | Engine Valve Clearance | Adjust     |   |           |          |          |          |          |          |                          |           |       |     |     |     |     | Every 2000 hrs. | *1 |
| Check         Image: Confect of the confect of th | 12 | Fuel Injector Pressure | Check      |   |           |          |          |          |          |          |                          |           |       |     |     |     |     | Every 2000 hrs. | *1 |
| Flush         Flush         CK/Replace         O         O         O         O         O         O         O         O         O         O         O         O         O         O         O         O         O         O         O         O         O         O         O         O         O         O         O         O         O         O         O         O         O         O         O         O         O         O         O         O         O         O         O         O         O         O         O         O         O         O         O         O         O         O         O         O         O         O         O         O         O         O         O         O         O         O         O         O         O         O         O         O         O         O         O         O         O         O         O         O         O         O         O         O         O         O         O         O         O         O         O         O         O         O         O         O         O         O         O         O         O         O         O                                                                                                                                                                                                                                                                                                                                                                                                                                                                                                                                                                                                                                                                                                                                                                                                                                                                                                                                                                                   | 13 | Injection Pump         | Check      |   |           |          |          |          |          |          |                          |           |       |     |     |     |     | Every 2000 hrs. | 1, |
| CK/Replace         O         O         O         O         O         O         O         O         O         O         O         O         O         O         O         O         O         O         O         O         O         O         O         O         O         O         O         O         O         O         O         O         O         O         O         O         O         O         O         O         O         O         O         O         O         O         O         O         O         O         O         O         O         O         O         O         O         O         O         O         O         O         O         O         O         O         O         O         O         O         O         O         O         O         O         O         O         O         O         O         O         O         O         O         O         O         O         O         O         O         O         O         O         O         O         O         O         O         O         O         O         O         O         O         O                                                                                                                                                                                                                                                                                                                                                                                                                                                                                                                                                                                                                                                                                                                                                                                                                                                                                                                                                                                           | 14 | Cooling System         | Flush      |   |           |          |          |          |          |          |                          |           |       |     |     |     |     | Every 2000 hrs. | *1 |
| CK/Replace         O         O         O         O         O         O         O         O         O         O         O         O         O         O         O         O         O         O         O         O         O         O         O         O         O         O         O         O         O         O         O         O         O         O         O         O         O         O         O         O         O         O         O         O         O         O         O         O         O         O         O         O         O         O         O         O         O         O         O         O         O         O         O         O         O         O         O         O         O         O         O         O         O         O         O         O         O         O         O         O         O         O         O         O         O         O         O         O         O         O         O         O         O         O         O         O         O         O         O         O         O         O         O         O         O                                                                                                                                                                                                                                                                                                                                                                                                                                                                                                                                                                                                                                                                                                                                                                                                                                                                                                                                                                                           | 15 |                        | CK/Replace | 0 |           |          |          |          |          |          |                          |           |       |     |     |     |     | Daily           |    |
| lear         CK/Replace         O         O         O         O         O         O         O         O         O         O         O         O         O         O         O         O         O         O         O         O         O         O         O         O         O         O         O         O         O         O         O         O         O         O         O         O         O         O         O         O         O         O         O         O         O         O         O         O         O         O         O         O         O         O         O         O         O         O         O         O         O         O         O         O         O         O         O         O         O         O         O         O         O         O         O         O         O         O         O         O         O         O         O         O         O         O         O         O         O         O         O         O         O         O         O         O         O         O         O         O         O         O         O         O         <                                                                                                                                                                                                                                                                                                                                                                                                                                                                                                                                                                                                                                                                                                                                                                                                                                                                                                                                                                              | 16 |                        | CK/Replace | 0 |           |          |          |          |          | _        |                          |           |       |     |     |     |     | Daily           |    |
| Ss Adjust • • • • • • • • • • • • • • • • • • •                                                                                                                                                                                                                                                                                                                                                                                                                                                                                                                                                                                                                                                                                                                                                                                                                                                                                                                                                                                                                                                                                                                                                                                                                                                                                                                                                                                                                                                                                                                                                                                                                                                                                                                                                                                                                                                                                                                                                                                                                                                | 17 |                        | CK/Replace | 0 | _         |          | _        |          |          |          | _                        |           | _     | 0   | 0   |     | 0   | Every 50 hrs.   |    |
| Adjust O Adjust                                                                                                                                                                                                                                                                                                                                                                                                                                                                                                                                                                                                                                                                                                                                                                                                                                                                                                                                                                                                                                                                                                                                                                                                                                                                                                                                                                                                                                                                                                                                                                                                                                                                                                                                                                                                                                                                                                                                                                                                                                                                                | 18 | Blast Head Liners      | Check      | 0 | -         | 0        |          | 0        |          | C        | U                        | _         | 0     |     | 0   |     | 0   | Every 100 hrs.  |    |
|                                                                                                                                                                                                                                                                                                                                                                                                                                                                                                                                                                                                                                                                                                                                                                                                                                                                                                                                                                                                                                                                                                                                                                                                                                                                                                                                                                                                                                                                                                                                                                                                                                                                                                                                                                                                                                                                                                                                                                                                                                                                                                | 15 | Blast Head Brushes     | Adjust     | 0 | $\exists$ | $\dashv$ | $\dashv$ | $\dashv$ | $\dashv$ | $\dashv$ | $\dashv$                 | $\square$ | Щ     | Щ   |     |     |     | Daily           | *2 |