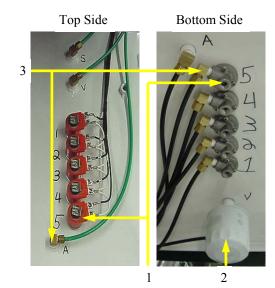

| No. Maintenance Items         Service         D         50         100         200         360         400         450         650         60         60         70         70         70         70         70         70         70         70         70         70         70         70         70         70         70         70         70         70         70         70         70         70         70         70         70         70         70         70         70         70         70         70         70         70         70         70         70         70         70         70         70         70         70         70         70         70         70         70         70         70         70         70         70         70         70         70         70         70         70         70         70         70         70         70         70         70         70         70         70         70         70         70         70         70         70         70         70         70         70         70         70         70         70         70         70         70         70         70                                                                                                                                                                                                                                                                                                                                                                                                                                                                                                                                                                                                                                                                                                                                                                                                                                                                                                                               | Š  | Service Intervals      |            |   |           |          |          | ≚        | licati   | on or    | Indication on hour meter | r mel     | je.   |     |     |     |     |                 |    |
|------------------------------------------------------------------------------------------------------------------------------------------------------------------------------------------------------------------------------------------------------------------------------------------------------------------------------------------------------------------------------------------------------------------------------------------------------------------------------------------------------------------------------------------------------------------------------------------------------------------------------------------------------------------------------------------------------------------------------------------------------------------------------------------------------------------------------------------------------------------------------------------------------------------------------------------------------------------------------------------------------------------------------------------------------------------------------------------------------------------------------------------------------------------------------------------------------------------------------------------------------------------------------------------------------------------------------------------------------------------------------------------------------------------------------------------------------------------------------------------------------------------------------------------------------------------------------------------------------------------------------------------------------------------------------------------------------------------------------------------------------------------------------------------------------------------------------------------------------------------------------------------------------------------------------------------------------------------------------------------------------------------------------------------------------------------------------------------------|----|------------------------|------------|---|-----------|----------|----------|----------|----------|----------|--------------------------|-----------|-------|-----|-----|-----|-----|-----------------|----|
| Oil         Replace         O         O         O         O         O         O         O         O         O         O         O         O         O         O         O         O         O         O         O         O         O         O         O         O         O         O         O         O         O         O         O         O         O         O         O         O         O         O         O         O         O         O         O         O         O         O         O         O         O         O         O         O         O         O         O         O         O         O         O         O         O         O         O         O         O         O         O         O         O         O         O         O         O         O         O         O         O         O         O         O         O         O         O         O         O         O         O         O         O         O         O         O         O         O         O         O         O         O         O         O         O         O         O         O         O                                                                                                                                                                                                                                                                                                                                                                                                                                                                                                                                                                                                                                                                                                                                                                                                                                                                                                                                                                                  | 8  | . Maintenance Items    | Service    |   | 50 1      | 00       | 50 2     | 00 2     | 50 3     | 00 34    | 50 40                    | 0 45      | 0 500 | 220 | 009 | 029 | 200 |                 |    |
| e Oil         Replace         O         O         O         O         O         O         O         O         O         O         O         O         O         O         O         O         O         O         O         O         O         O         O         O         O         O         O         O         O         O         O         O         O         O         O         O         O         O         O         O         O         O         O         O         O         O         O         O         O         O         O         O         O         O         O         O         O         O         O         O         O         O         O         O         O         O         O         O         O         O         O         O         O         O         O         O         O         O         O         O         O         O         O         O         O         O         O         O         O         O         O         O         O         O         O         O         O         O         O         O         O         O         O         O <th< td=""><th></th><td></td><td>Check</td><th>0</th><td></td><td></td><td></td><td></td><td></td><td></td><td></td><td></td><td></td><td></td><td></td><td></td><td></td><td>Daily</td><td></td></th<>                                                                                                                                                                                                                                                                                                                                                                                                                                                                                                                                                                                                                                                                                                                                                                                  |    |                        | Check      | 0 |           |          |          |          |          |          |                          |           |       |     |     |     |     | Daily           |    |
| alic Oil Filter Replace Good Good Good Good Good Good Filter Replace Good Good Good Good Good Filter Replace Good Good Good Good Good Good Good Goo                                                                                                                                                                                                                                                                                                                                                                                                                                                                                                                                                                                                                                                                                                                                                                                                                                                                                                                                                                                                                                                                                                                                                                                                                                                                                                                                                                                                                                                                                                                                                                                                                                                                                                                                                                                                                                                                                                                                            | _  | Engine Oil             | Replace    |   | •         |          | 0        |          | 0        | )        |                          | $\circ$   |       | 0   |     | 0   |     | Every 100 hrs.  |    |
| alic Oil Replace   O   O   O   O   O   O   O   O   O                                                                                                                                                                                                                                                                                                                                                                                                                                                                                                                                                                                                                                                                                                                                                                                                                                                                                                                                                                                                                                                                                                                                                                                                                                                                                                                                                                                                                                                                                                                                                                                                                                                                                                                                                                                                                                                                                                                                                                                                                                           | 2  |                        | Replace    |   | •         | _        | 0        | _        | 0        |          | (                        | 0         |       | 0   |     | 0   |     | Every 100 hrs.  |    |
| alic Oll Filter Replace O O O O O O O O O O O O O O O O O O O                                                                                                                                                                                                                                                                                                                                                                                                                                                                                                                                                                                                                                                                                                                                                                                                                                                                                                                                                                                                                                                                                                                                                                                                                                                                                                                                                                                                                                                                                                                                                                                                                                                                                                                                                                                                                                                                                                                                                                                                                                  | 3  |                        | Replace    |   | •         | _        | 0        | _        | 0        |          | (                        | 0         |       | 0   |     | 0   |     | Every 100 hrs.  |    |
| Starting System         Check         O         O         O         O         O         O         O         O         O         O         O         O         O         O         O         O         O         O         O         O         O         O         O         O         O         O         O         O         O         O         O         O         O         O         O         O         O         O         O         O         O         O         O         O         O         O         O         O         O         O         O         O         O         O         O         O         O         O         O         O         O         O         O         O         O         O         O         O         O         O         O         O         O         O         O         O         O         O         O         O         O         O         O         O         O         O         O         O         O         O         O         O         O         O         O         O         O         O         O         O         O         O         O         O                                                                                                                                                                                                                                                                                                                                                                                                                                                                                                                                                                                                                                                                                                                                                                                                                                                                                                                                                                                  | 4  |                        | Replace    |   | •         | _        | 0        | _        | 0        | )        | (                        | 0         |       | 0   |     | 0   |     | Every 100 hrs.  |    |
| ing         Lubricate         O         O         O         O         O         O         O         O         O         O         O         O         O         O         O         O         O         O         O         O         O         O         O         O         O         O         O         O         O         O         O         O         O         O         O         O         O         O         O         O         O         O         O         O         O         O         O         O         O         O         O         O         O         O         O         O         O         O         O         O         O         O         O         O         O         O         O         O         O         O         O         O         O         O         O         O         O         O         O         O         O         O         O         O         O         O         O         O         O         O         O         O         O         O         O         O         O         O         O         O         O         O         O         O <th< td=""><th>5</th><td></td><td>Check</td><th>0</th><td></td><td></td><td></td><td></td><td></td><td></td><td></td><td></td><td></td><td></td><td></td><td></td><td></td><td>Daily</td><td></td></th<>                                                                                                                                                                                                                                                                                                                                                                                                                                                                                                                                                                                                                                                                                                                                                                                 | 5  |                        | Check      | 0 |           |          |          |          |          |          |                          |           |       |     |     |     |     | Daily           |    |
| yether         Check         A         O         O         O         O         O         O         O         O         O         O         O         O         O         O         O         O         O         O         O         O         O         O         O         O         O         O         O         O         O         O         O         O         O         O         O         O         O         O         O         O         O         O         O         O         O         O         O         O         O         O         O         O         O         O         O         O         O         O         O         O         O         O         O         O         O         O         O         O         O         O         O         O         O         O         O         O         O         O         O         O         O         O         O         O         O         O         O         O         O         O         O         O         O         O         O         O         O         O         O         O         O         O         O                                                                                                                                                                                                                                                                                                                                                                                                                                                                                                                                                                                                                                                                                                                                                                                                                                                                                                                                                                                           | 9  |                        | Lubricate  | 0 |           | 0        |          | 0        |          | C        |                          |           | 0     |     | 0   |     | 0   | Daily           |    |
| ter*         CK/Replace         O         O         O         O         O         O         O         O         O         O         O         O         O         O         O         O         O         O         O         O         O         O         O         O         O         O         O         O         O         O         O         O         O         O         O         O         O         O         O         O         O         O         O         O         O         O         O         O         O         O         O         O         O         O         O         O         O         O         O         O         O         O         O         O         O         O         O         O         O         O         O         O         O         O         O         O         O         O         O         O         O         O         O         O         O         O         O         O         O         O         O         O         O         O         O         O         O         O         O         O         O         O         O         O         <                                                                                                                                                                                                                                                                                                                                                                                                                                                                                                                                                                                                                                                                                                                                                                                                                                                                                                                                                                              | 7  | Battery                | Check      |   |           | _        | 0        | _        | 0        |          | (                        | 0         |       | 0   |     | 0   |     | Every 100 hrs.  |    |
| liter         Replace         O         O         O         O         O         O         O         O         O         O         O         O         O         O         O         O         O         O         O         O         O         O         O         O         O         O         O         O         O         O         O         O         O         O         O         O         O         O         O         O         O         O         O         O         O         O         O         O         O         O         O         O         O         O         O         O         O         O         O         O         O         O         O         O         O         O         O         O         O         O         O         O         O         O         O         O         O         O         O         O         O         O         O         O         O         O         O         O         O         O         O         O         O         O         O         O         O         O         O         O         O         O         O         O <th< td=""><th>8</th><td>Air Filter*</td><td>CK/Replace</td><th>0</th><td></td><td></td><td></td><td></td><td></td><td></td><td></td><td></td><td></td><td>0</td><td></td><td>0</td><td>0</td><td>Every 50 hrs.</td><td></td></th<>                                                                                                                                                                                                                                                                                                                                                                                                                                                                                                                                                                                                                                                                                                                                                      | 8  | Air Filter*            | CK/Replace | 0 |           |          |          |          |          |          |                          |           |       | 0   |     | 0   | 0   | Every 50 hrs.   |    |
| S Valve Clearance         Adjust         O         O         O         O         O         O         O         O         O         O         O         O         O         O         O         O         O         O         O         O         O         O         O         O         O         O         O         O         O         O         O         O         O         O         O         O         O         O         O         O         O         O         O         O         O         O         O         O         O         O         O         O         O         O         O         O         O         O         O         O         O         O         O         O         O         O         O         O         O         O         O         O         O         O         O         O         O         O         O         O         O         O         O         O         O         O         O         O         O         O         O         O         O         O         O         O         O         O         O         O         O         O         O         O                                                                                                                                                                                                                                                                                                                                                                                                                                                                                                                                                                                                                                                                                                                                                                                                                                                                                                                                                                               | 6  |                        | Replace    |   | •         | _        | 0        | _        | 0        | )        | (                        | 0         |       | 0   |     | 0   |     | Every 100 hrs.  |    |
| rance         Adjust         1         2         2         3         4         4         4         4         4         4         4         4         4         4         4         4         4         4         4         4         4         4         4         4         4         4         4         4         4         4         4         4         4         4         4         4         4         4         4         4         4         4         4         4         4         4         4         4         4         4         4         4         4         4         4         4         4         4         4         4         4         4         4         4         4         4         4         4         4         4         4         4         4         4         4         4         4         4         4         4         4         4         4         4         4         4         4         4         4         4         4         4         4         4         4         4         4         4         4         4         4         4         4         4                                                                                                                                                                                                                                                                                                                                                                                                                                                                                                                                                                                                                                                                                                                                                                                                                                                                                                                                                                                           | 10 | Belts                  | Check      |   |           | _        | 0        | _        | 0        |          | (                        | 0         |       | 0   |     | 0   |     | Every 100 hrs.  |    |
| unre         Check         Image: Check of the control           | 1  | Engine Valve Clearance | Adjust     |   |           |          |          |          |          |          |                          |           |       |     |     |     |     | Every 2000 hrs. | *1 |
| Check         Image: Confect of the confect of th | 12 | Fuel Injector Pressure | Check      |   |           |          |          |          |          |          |                          |           |       |     |     |     |     | Every 2000 hrs. | *1 |
| Flush         Flush         CK/Replace         O         O         O         O         O         O         O         O         O         O         O         O         O         O         O         O         O         O         O         O         O         O         O         O         O         O         O         O         O         O         O         O         O         O         O         O         O         O         O         O         O         O         O         O         O         O         O         O         O         O         O         O         O         O         O         O         O         O         O         O         O         O         O         O         O         O         O         O         O         O         O         O         O         O         O         O         O         O         O         O         O         O         O         O         O         O         O         O         O         O         O         O         O         O         O         O         O         O         O         O         O         O         O                                                                                                                                                                                                                                                                                                                                                                                                                                                                                                                                                                                                                                                                                                                                                                                                                                                                                                                                                                                   | 13 | Injection Pump         | Check      |   |           |          |          |          |          |          |                          |           |       |     |     |     |     | Every 2000 hrs. | 1, |
| CK/Replace         O         O         O         O         O         O         O         O         O         O         O         O         O         O         O         O         O         O         O         O         O         O         O         O         O         O         O         O         O         O         O         O         O         O         O         O         O         O         O         O         O         O         O         O         O         O         O         O         O         O         O         O         O         O         O         O         O         O         O         O         O         O         O         O         O         O         O         O         O         O         O         O         O         O         O         O         O         O         O         O         O         O         O         O         O         O         O         O         O         O         O         O         O         O         O         O         O         O         O         O         O         O         O         O         O                                                                                                                                                                                                                                                                                                                                                                                                                                                                                                                                                                                                                                                                                                                                                                                                                                                                                                                                                                                           | 14 | Cooling System         | Flush      |   |           |          |          |          |          |          |                          |           |       |     |     |     |     | Every 2000 hrs. | *1 |
| CK/Replace         O         O         O         O         O         O         O         O         O         O         O         O         O         O         O         O         O         O         O         O         O         O         O         O         O         O         O         O         O         O         O         O         O         O         O         O         O         O         O         O         O         O         O         O         O         O         O         O         O         O         O         O         O         O         O         O         O         O         O         O         O         O         O         O         O         O         O         O         O         O         O         O         O         O         O         O         O         O         O         O         O         O         O         O         O         O         O         O         O         O         O         O         O         O         O         O         O         O         O         O         O         O         O         O         O                                                                                                                                                                                                                                                                                                                                                                                                                                                                                                                                                                                                                                                                                                                                                                                                                                                                                                                                                                                           | 15 |                        | CK/Replace | 0 |           |          |          |          |          |          |                          |           |       |     |     |     |     | Daily           |    |
| lear         CK/Replace         O         O         O         O         O         O         O         O         O         O         O         O         O         O         O         O         O         O         O         O         O         O         O         O         O         O         O         O         O         O         O         O         O         O         O         O         O         O         O         O         O         O         O         O         O         O         O         O         O         O         O         O         O         O         O         O         O         O         O         O         O         O         O         O         O         O         O         O         O         O         O         O         O         O         O         O         O         O         O         O         O         O         O         O         O         O         O         O         O         O         O         O         O         O         O         O         O         O         O         O         O         O         O         O         <                                                                                                                                                                                                                                                                                                                                                                                                                                                                                                                                                                                                                                                                                                                                                                                                                                                                                                                                                                              | 16 |                        | CK/Replace | 0 |           |          |          |          |          | _        |                          |           |       |     |     |     |     | Daily           |    |
| Ss Adjust • • • • • • • • • • • • • • • • • • •                                                                                                                                                                                                                                                                                                                                                                                                                                                                                                                                                                                                                                                                                                                                                                                                                                                                                                                                                                                                                                                                                                                                                                                                                                                                                                                                                                                                                                                                                                                                                                                                                                                                                                                                                                                                                                                                                                                                                                                                                                                | 17 |                        | CK/Replace | 0 | _         |          | _        |          |          |          | _                        |           | _     | 0   | 0   |     | 0   | Every 50 hrs.   |    |
| Adjust O Adjust                                                                                                                                                                                                                                                                                                                                                                                                                                                                                                                                                                                                                                                                                                                                                                                                                                                                                                                                                                                                                                                                                                                                                                                                                                                                                                                                                                                                                                                                                                                                                                                                                                                                                                                                                                                                                                                                                                                                                                                                                                                                                | 18 | Blast Head Liners      | Check      | 0 | -         | 0        |          | 0        |          | C        | U                        | _         | 0     |     | 0   |     | 0   | Every 100 hrs.  |    |
|                                                                                                                                                                                                                                                                                                                                                                                                                                                                                                                                                                                                                                                                                                                                                                                                                                                                                                                                                                                                                                                                                                                                                                                                                                                                                                                                                                                                                                                                                                                                                                                                                                                                                                                                                                                                                                                                                                                                                                                                                                                                                                | 15 | Blast Head Brushes     | Adjust     | 0 | $\exists$ | $\dashv$ | $\dashv$ | $\dashv$ | $\dashv$ | $\dashv$ | $\dashv$                 | $\square$ | Щ     | Щ   |     |     |     | Daily           | *2 |