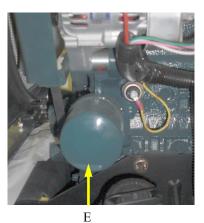

| No. Maintenance Items         Service         D         50         100         200         360         400         450         650         60         60         70         70         70         70         70         70         70         70         70         70         70         70         70         70         70         70         70         70         70         70         70         70         70         70         70         70         70         70         70         70         70         70         70         70         70         70         70         70         70         70         70         70         70         70         70         70         70         70         70         70         70         70         70         70         70         70         70         70         70         70         70         70         70         70         70         70         70         70         70         70         70         70         70         70         70         70         70         70         70         70         70         70         70         70         70         70         70         70                                                                                                                                                                                                                                                                                                                                                                                                                                                                                                                                                                                                                                                                                                                                                                                                                                                                                                                               | Š  | Service Intervals      |            |   |           |          |          | ≚        | licati   | on or    | Indication on hour meter | r mel     | je.   |     |     |     |     |                 |    |
|------------------------------------------------------------------------------------------------------------------------------------------------------------------------------------------------------------------------------------------------------------------------------------------------------------------------------------------------------------------------------------------------------------------------------------------------------------------------------------------------------------------------------------------------------------------------------------------------------------------------------------------------------------------------------------------------------------------------------------------------------------------------------------------------------------------------------------------------------------------------------------------------------------------------------------------------------------------------------------------------------------------------------------------------------------------------------------------------------------------------------------------------------------------------------------------------------------------------------------------------------------------------------------------------------------------------------------------------------------------------------------------------------------------------------------------------------------------------------------------------------------------------------------------------------------------------------------------------------------------------------------------------------------------------------------------------------------------------------------------------------------------------------------------------------------------------------------------------------------------------------------------------------------------------------------------------------------------------------------------------------------------------------------------------------------------------------------------------|----|------------------------|------------|---|-----------|----------|----------|----------|----------|----------|--------------------------|-----------|-------|-----|-----|-----|-----|-----------------|----|
| Oil         Replace         O         O         O         O         O         O         O         O         O         O         O         O         O         O         O         O         O         O         O         O         O         O         O         O         O         O         O         O         O         O         O         O         O         O         O         O         O         O         O         O         O         O         O         O         O         O         O         O         O         O         O         O         O         O         O         O         O         O         O         O         O         O         O         O         O         O         O         O         O         O         O         O         O         O         O         O         O         O         O         O         O         O         O         O         O         O         O         O         O         O         O         O         O         O         O         O         O         O         O         O         O         O         O         O         O                                                                                                                                                                                                                                                                                                                                                                                                                                                                                                                                                                                                                                                                                                                                                                                                                                                                                                                                                                                  | 8  | . Maintenance Items    | Service    |   | 50 1      | 00       | 50 2     | 00 2     | 50 3     | 00 34    | 50 40                    | 0 45      | 0 500 | 220 | 009 | 029 | 200 |                 |    |
| e Oil         Replace         O         O         O         O         O         O         O         O         O         O         O         O         O         O         O         O         O         O         O         O         O         O         O         O         O         O         O         O         O         O         O         O         O         O         O         O         O         O         O         O         O         O         O         O         O         O         O         O         O         O         O         O         O         O         O         O         O         O         O         O         O         O         O         O         O         O         O         O         O         O         O         O         O         O         O         O         O         O         O         O         O         O         O         O         O         O         O         O         O         O         O         O         O         O         O         O         O         O         O         O         O         O         O         O <th< td=""><th></th><td></td><td>Check</td><th>0</th><td></td><td></td><td></td><td></td><td></td><td></td><td></td><td></td><td></td><td></td><td></td><td></td><td></td><td>Daily</td><td></td></th<>                                                                                                                                                                                                                                                                                                                                                                                                                                                                                                                                                                                                                                                                                                                                                                                  |    |                        | Check      | 0 |           |          |          |          |          |          |                          |           |       |     |     |     |     | Daily           |    |
| alic Oil Filter Replace Good Good Good Good Good Good Filter Replace Good Good Good Good Good Filter Replace Good Good Good Good Good Good Good Goo                                                                                                                                                                                                                                                                                                                                                                                                                                                                                                                                                                                                                                                                                                                                                                                                                                                                                                                                                                                                                                                                                                                                                                                                                                                                                                                                                                                                                                                                                                                                                                                                                                                                                                                                                                                                                                                                                                                                            | _  | Engine Oil             | Replace    |   | •         |          | 0        |          | 0        | )        |                          | $\circ$   |       | 0   |     | 0   |     | Every 100 hrs.  |    |
| alic Oil Replace   O   O   O   O   O   O   O   O   O                                                                                                                                                                                                                                                                                                                                                                                                                                                                                                                                                                                                                                                                                                                                                                                                                                                                                                                                                                                                                                                                                                                                                                                                                                                                                                                                                                                                                                                                                                                                                                                                                                                                                                                                                                                                                                                                                                                                                                                                                                           | 2  |                        | Replace    |   | •         | _        | 0        | _        | 0        |          | (                        | 0         |       | 0   |     | 0   |     | Every 100 hrs.  |    |
| alic Oll Filter Replace O O O O O O O O O O O O O O O O O O O                                                                                                                                                                                                                                                                                                                                                                                                                                                                                                                                                                                                                                                                                                                                                                                                                                                                                                                                                                                                                                                                                                                                                                                                                                                                                                                                                                                                                                                                                                                                                                                                                                                                                                                                                                                                                                                                                                                                                                                                                                  | 3  |                        | Replace    |   | •         | _        | 0        | _        | 0        |          | (                        | 0         |       | 0   |     | 0   |     | Every 100 hrs.  |    |
| Starting System         Check         O         O         O         O         O         O         O         O         O         O         O         O         O         O         O         O         O         O         O         O         O         O         O         O         O         O         O         O         O         O         O         O         O         O         O         O         O         O         O         O         O         O         O         O         O         O         O         O         O         O         O         O         O         O         O         O         O         O         O         O         O         O         O         O         O         O         O         O         O         O         O         O         O         O         O         O         O         O         O         O         O         O         O         O         O         O         O         O         O         O         O         O         O         O         O         O         O         O         O         O         O         O         O         O                                                                                                                                                                                                                                                                                                                                                                                                                                                                                                                                                                                                                                                                                                                                                                                                                                                                                                                                                                                  | 4  |                        | Replace    |   | •         | _        | 0        | _        | 0        | )        | (                        | 0         |       | 0   |     | 0   |     | Every 100 hrs.  |    |
| ing         Lubricate         O         O         O         O         O         O         O         O         O         O         O         O         O         O         O         O         O         O         O         O         O         O         O         O         O         O         O         O         O         O         O         O         O         O         O         O         O         O         O         O         O         O         O         O         O         O         O         O         O         O         O         O         O         O         O         O         O         O         O         O         O         O         O         O         O         O         O         O         O         O         O         O         O         O         O         O         O         O         O         O         O         O         O         O         O         O         O         O         O         O         O         O         O         O         O         O         O         O         O         O         O         O         O         O <th< td=""><th>5</th><td></td><td>Check</td><th>0</th><td></td><td></td><td></td><td></td><td></td><td></td><td></td><td></td><td></td><td></td><td></td><td></td><td></td><td>Daily</td><td></td></th<>                                                                                                                                                                                                                                                                                                                                                                                                                                                                                                                                                                                                                                                                                                                                                                                 | 5  |                        | Check      | 0 |           |          |          |          |          |          |                          |           |       |     |     |     |     | Daily           |    |
| yether         Check         A         O         O         O         O         O         O         O         O         O         O         O         O         O         O         O         O         O         O         O         O         O         O         O         O         O         O         O         O         O         O         O         O         O         O         O         O         O         O         O         O         O         O         O         O         O         O         O         O         O         O         O         O         O         O         O         O         O         O         O         O         O         O         O         O         O         O         O         O         O         O         O         O         O         O         O         O         O         O         O         O         O         O         O         O         O         O         O         O         O         O         O         O         O         O         O         O         O         O         O         O         O         O         O                                                                                                                                                                                                                                                                                                                                                                                                                                                                                                                                                                                                                                                                                                                                                                                                                                                                                                                                                                                           | 9  |                        | Lubricate  | 0 |           | 0        |          | 0        |          | C        |                          |           | 0     |     | 0   |     | 0   | Daily           |    |
| ter*         CK/Replace         O         O         O         O         O         O         O         O         O         O         O         O         O         O         O         O         O         O         O         O         O         O         O         O         O         O         O         O         O         O         O         O         O         O         O         O         O         O         O         O         O         O         O         O         O         O         O         O         O         O         O         O         O         O         O         O         O         O         O         O         O         O         O         O         O         O         O         O         O         O         O         O         O         O         O         O         O         O         O         O         O         O         O         O         O         O         O         O         O         O         O         O         O         O         O         O         O         O         O         O         O         O         O         O         <                                                                                                                                                                                                                                                                                                                                                                                                                                                                                                                                                                                                                                                                                                                                                                                                                                                                                                                                                                              | 7  | Battery                | Check      |   |           | _        | 0        | _        | 0        |          | (                        | 0         |       | 0   |     | 0   |     | Every 100 hrs.  |    |
| liter         Replace         O         O         O         O         O         O         O         O         O         O         O         O         O         O         O         O         O         O         O         O         O         O         O         O         O         O         O         O         O         O         O         O         O         O         O         O         O         O         O         O         O         O         O         O         O         O         O         O         O         O         O         O         O         O         O         O         O         O         O         O         O         O         O         O         O         O         O         O         O         O         O         O         O         O         O         O         O         O         O         O         O         O         O         O         O         O         O         O         O         O         O         O         O         O         O         O         O         O         O         O         O         O         O         O <th< td=""><th>8</th><td>Air Filter*</td><td>CK/Replace</td><th>0</th><td></td><td></td><td></td><td></td><td></td><td></td><td></td><td></td><td></td><td>0</td><td></td><td>0</td><td>0</td><td>Every 50 hrs.</td><td></td></th<>                                                                                                                                                                                                                                                                                                                                                                                                                                                                                                                                                                                                                                                                                                                                                      | 8  | Air Filter*            | CK/Replace | 0 |           |          |          |          |          |          |                          |           |       | 0   |     | 0   | 0   | Every 50 hrs.   |    |
| S Valve Clearance         Adjust         O         O         O         O         O         O         O         O         O         O         O         O         O         O         O         O         O         O         O         O         O         O         O         O         O         O         O         O         O         O         O         O         O         O         O         O         O         O         O         O         O         O         O         O         O         O         O         O         O         O         O         O         O         O         O         O         O         O         O         O         O         O         O         O         O         O         O         O         O         O         O         O         O         O         O         O         O         O         O         O         O         O         O         O         O         O         O         O         O         O         O         O         O         O         O         O         O         O         O         O         O         O         O         O                                                                                                                                                                                                                                                                                                                                                                                                                                                                                                                                                                                                                                                                                                                                                                                                                                                                                                                                                                               | 6  |                        | Replace    |   | •         | _        | 0        | _        | 0        | )        | (                        | 0         |       | 0   |     | 0   |     | Every 100 hrs.  |    |
| rance         Adjust         1         2         2         3         4         4         4         4         4         4         4         4         4         4         4         4         4         4         4         4         4         4         4         4         4         4         4         4         4         4         4         4         4         4         4         4         4         4         4         4         4         4         4         4         4         4         4         4         4         4         4         4         4         4         4         4         4         4         4         4         4         4         4         4         4         4         4         4         4         4         4         4         4         4         4         4         4         4         4         4         4         4         4         4         4         4         4         4         4         4         4         4         4         4         4         4         4         4         4         4         4         4         4         4                                                                                                                                                                                                                                                                                                                                                                                                                                                                                                                                                                                                                                                                                                                                                                                                                                                                                                                                                                                           | 10 | Belts                  | Check      |   |           | _        | 0        | _        | 0        |          | (                        | 0         |       | 0   |     | 0   |     | Every 100 hrs.  |    |
| unre         Check         Image: Check of the control           | 1  | Engine Valve Clearance | Adjust     |   |           |          |          |          |          |          |                          |           |       |     |     |     |     | Every 2000 hrs. | *1 |
| Check         Image: Confect of the confect of th | 12 | Fuel Injector Pressure | Check      |   |           |          |          |          |          |          |                          |           |       |     |     |     |     | Every 2000 hrs. | *1 |
| Flush         Flush         CK/Replace         O         O         O         O         O         O         O         O         O         O         O         O         O         O         O         O         O         O         O         O         O         O         O         O         O         O         O         O         O         O         O         O         O         O         O         O         O         O         O         O         O         O         O         O         O         O         O         O         O         O         O         O         O         O         O         O         O         O         O         O         O         O         O         O         O         O         O         O         O         O         O         O         O         O         O         O         O         O         O         O         O         O         O         O         O         O         O         O         O         O         O         O         O         O         O         O         O         O         O         O         O         O         O                                                                                                                                                                                                                                                                                                                                                                                                                                                                                                                                                                                                                                                                                                                                                                                                                                                                                                                                                                                   | 13 | Injection Pump         | Check      |   |           |          |          |          |          |          |                          |           |       |     |     |     |     | Every 2000 hrs. | 1, |
| CK/Replace         O         O         O         O         O         O         O         O         O         O         O         O         O         O         O         O         O         O         O         O         O         O         O         O         O         O         O         O         O         O         O         O         O         O         O         O         O         O         O         O         O         O         O         O         O         O         O         O         O         O         O         O         O         O         O         O         O         O         O         O         O         O         O         O         O         O         O         O         O         O         O         O         O         O         O         O         O         O         O         O         O         O         O         O         O         O         O         O         O         O         O         O         O         O         O         O         O         O         O         O         O         O         O         O         O                                                                                                                                                                                                                                                                                                                                                                                                                                                                                                                                                                                                                                                                                                                                                                                                                                                                                                                                                                                           | 14 | Cooling System         | Flush      |   |           |          |          |          |          |          |                          |           |       |     |     |     |     | Every 2000 hrs. | *1 |
| CK/Replace         O         O         O         O         O         O         O         O         O         O         O         O         O         O         O         O         O         O         O         O         O         O         O         O         O         O         O         O         O         O         O         O         O         O         O         O         O         O         O         O         O         O         O         O         O         O         O         O         O         O         O         O         O         O         O         O         O         O         O         O         O         O         O         O         O         O         O         O         O         O         O         O         O         O         O         O         O         O         O         O         O         O         O         O         O         O         O         O         O         O         O         O         O         O         O         O         O         O         O         O         O         O         O         O         O                                                                                                                                                                                                                                                                                                                                                                                                                                                                                                                                                                                                                                                                                                                                                                                                                                                                                                                                                                                           | 15 |                        | CK/Replace | 0 |           |          |          |          |          |          |                          |           |       |     |     |     |     | Daily           |    |
| lear         CK/Replace         O         O         O         O         O         O         O         O         O         O         O         O         O         O         O         O         O         O         O         O         O         O         O         O         O         O         O         O         O         O         O         O         O         O         O         O         O         O         O         O         O         O         O         O         O         O         O         O         O         O         O         O         O         O         O         O         O         O         O         O         O         O         O         O         O         O         O         O         O         O         O         O         O         O         O         O         O         O         O         O         O         O         O         O         O         O         O         O         O         O         O         O         O         O         O         O         O         O         O         O         O         O         O         O         <                                                                                                                                                                                                                                                                                                                                                                                                                                                                                                                                                                                                                                                                                                                                                                                                                                                                                                                                                                              | 16 |                        | CK/Replace | 0 |           |          |          |          |          | _        |                          |           |       |     |     |     |     | Daily           |    |
| Ss Adjust • • • • • • • • • • • • • • • • • • •                                                                                                                                                                                                                                                                                                                                                                                                                                                                                                                                                                                                                                                                                                                                                                                                                                                                                                                                                                                                                                                                                                                                                                                                                                                                                                                                                                                                                                                                                                                                                                                                                                                                                                                                                                                                                                                                                                                                                                                                                                                | 17 |                        | CK/Replace | 0 | _         |          | _        |          |          |          | _                        |           | _     | 0   | 0   |     | 0   | Every 50 hrs.   |    |
| Adjust O Adjust                                                                                                                                                                                                                                                                                                                                                                                                                                                                                                                                                                                                                                                                                                                                                                                                                                                                                                                                                                                                                                                                                                                                                                                                                                                                                                                                                                                                                                                                                                                                                                                                                                                                                                                                                                                                                                                                                                                                                                                                                                                                                | 18 | Blast Head Liners      | Check      | 0 | -         | 0        |          | 0        |          | C        | U                        | _         | 0     |     | 0   |     | 0   | Every 100 hrs.  |    |
|                                                                                                                                                                                                                                                                                                                                                                                                                                                                                                                                                                                                                                                                                                                                                                                                                                                                                                                                                                                                                                                                                                                                                                                                                                                                                                                                                                                                                                                                                                                                                                                                                                                                                                                                                                                                                                                                                                                                                                                                                                                                                                | 15 | Blast Head Brushes     | Adjust     | 0 | $\exists$ | $\dashv$ | $\dashv$ | $\dashv$ | $\dashv$ | $\dashv$ | $\dashv$                 | $\square$ | Щ     | Щ   |     |     |     | Daily           | *2 |