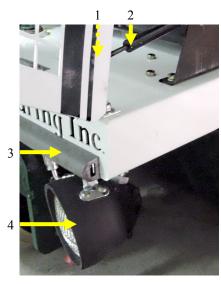

ose (Valve to Wheel Motor)
- 6. D-1389-AS Hyd. Hose (Pump to Valve)
- 7. D-1220-AS Hyd. Hose (Pump to Valve)



### Dia. SCB-1200-K-32

- 1. D-1386 Hydraulic System Filter
- 2. D-1385 Hydraulic Filter Housing

### Dia. SCB-1200-K-33

- 1. O-25-AS Tray Handle
- 2. P-10-AS Step
- 3. A-8623 Handle Lock Grip
- 4. P-57-AS Handle Lock
- 5. D-1278 Safety Switch Spring
- 6. V-1035 Cotter Pin
- 7. 1SAEFW Washer
- 8. P-56-AS Safety Switch Arm
- 9. P-08-AS Tray
- 10. O-71 Tray Front Axel
- 11. V-1035 Cotter Pin
- 12. D-1249 Cart Wheel

Unit Can be purchased as an assembly using part number **P-08-AC** 

### Dia. SCB-1200-K-34

- 1. C-1671 Hood Strut End (not shown)
- 2. D-1279 Hood Strut
- 3. O-89 Bumper
- 4. C-1711 Headlight

- 1. C-1635 Ball Stud
- 2. C-1671 Strut End
- 3. D-1279 Strut (Hood)









# Page Left Intentionally Blank