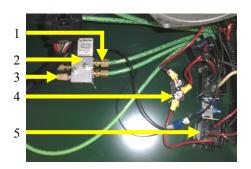

# EQUIPMENT SPECIFICATIONS

|                  | <u>MODEL</u>              | <u>SCB-1200</u>                                                        |
|------------------|---------------------------|------------------------------------------------------------------------|
|                  | Manufacturer              | Kubota                                                                 |
|                  | Model                     | Model D902-E3B .898L (54.80cid)                                        |
|                  | Туре                      | Vertical, Water-Cooled, 3 Cylinder Diesel                              |
|                  | Number of Cylinders       | 3                                                                      |
| ne               | Bore & Stroke             | 72mm (2.83in) X 73.6mm (2.90in)                                        |
| Engine           | Total Displacement        | 898cc (0.898L) (54.80cid)                                              |
|                  | Engine Gross Power        | 24.8hp (18.5kW)                                                        |
|                  | No Load Fast Idle         | 3600 rpm                                                               |
|                  | Battery                   | 1—12 Volt Deep Cycle Lawn & Garden                                     |
|                  | Fuel                      | Diesel Fuel No.2 (Above 148F(108C) Diesel Fuel No.1 (Below 148F(-108C) |
|                  | Fuel Tank                 | 9.5 Gallons (36L)                                                      |
| cities           | Engine Crankcase W/Filter | 3.92 Quarts (3.7L) 15W-40 Diesel Motor Oil                             |
| Capacities       | Engine Coolant            | 3 Quarts (3.41L) Pre-Mix Coolant 50/50 Mixture                         |
|                  | Hydraulic System          | 32oz. (1.10L) Anti-Wear Hydraulic Oil - 100 Viscosity Grade            |
|                  | Overall Length            | 84 in. (213cm)                                                         |
| suc              | Overall Width             | 35 in. (89cm)                                                          |
| Dimensions       | Overall Height            | 54 in. (137cm)                                                         |
| Din              | Wheel Base (Length)       | 48 in. (122cm)                                                         |
|                  | Wheel Base (Width)        | 32 in. (81cm)                                                          |
|                  | Front Tire                | 12" X 3.5" X 8" (30.48cm X 8.89cm X 20.32cm) Non-Marking               |
| Traveling System | Rear Tire                 | 8" x 2" (20.32cm X 5.08cm) Polyurethane Tread                          |
| ing S            | Steering                  | Manual                                                                 |
| ravel            | Brake                     | Hydraulically Controlled                                               |
| L                | Travel Speed              | 3.5 MPH (5.63 km/h)                                                    |
|                  | Weight (Chassis)          | 1220 LBS. (553 Kgs.)                                                   |
| S                | Weight (Blast Head)       | 350 LBS. (159kgs.)                                                     |
| Weights          | Weight (Scarifier Head)   | 450 LBS. (204kgs.)                                                     |
| =                | Weight (Diamond Grinder)  | 400 LBS. (182kgs.)                                                     |
|                  | Weight (Magnet Sweeper)   | 150 LBS. (68kgs.)                                                      |
| фB               | Decibel Reading @ 25ft    | Diesel - 89dB / Electric - 82dB                                        |